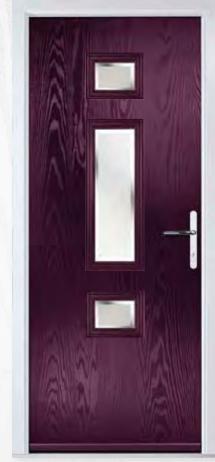

shes. Choose the Contemporary range for an ultra-modern finish, the superior range to complete any look, or the 'Sweet' range for something a little bit special and even a touch of Rose Gold.









Aurora



Bienno



Brolo



Garda A3 - Satinova



Varese A3 - Titanium



Edge Fora



Nusco



Regency



Tivoli



Lugano A3 - Fluted

# D4 GLASS



# D4 GRILL

The D4 Grill option provides an excellent alternative to the full D4 Glass panel, introducing segmented elements for a distinct and unique design statement.



Garda D4 Grill- Obscure Satinova



Garda D4 Grill - Obscure Cotswold



Lagano D4 Grill - Obscure Satinova

EU.



# 

Explore the unique charm of mixing various glass sizes in one door, adding visual interest and creating a distinctive play of light and texture.











Garda B3 - Belice



























#### 4 GLASS



Garda 4 - Bienno



Lugano - Edge



Belice



Savona

Titanium

Roma

#### 3 GLASS

These 4 and 3 glass
designs are tailored for the
Garda and Lugano doors,
each characterised by its
distinctive rectangular
shape, adding a touch of
elegance and sophistication
to your entryway.









## VARESE 4 GLASS



#### **VARESE** 3 GLASS

These 4 and 3 glass designs are exclusively crafted for the Varese door, distinguished by their unique square shapes, ensuring a stylish and contemporary aesthetic for your entryway.

The VARESE showcases eight streamlined panels with heightened grain definition. The mid panels incorporate a book-match design, enhancing overall aesthetics.















Deco



Varese - Genesis