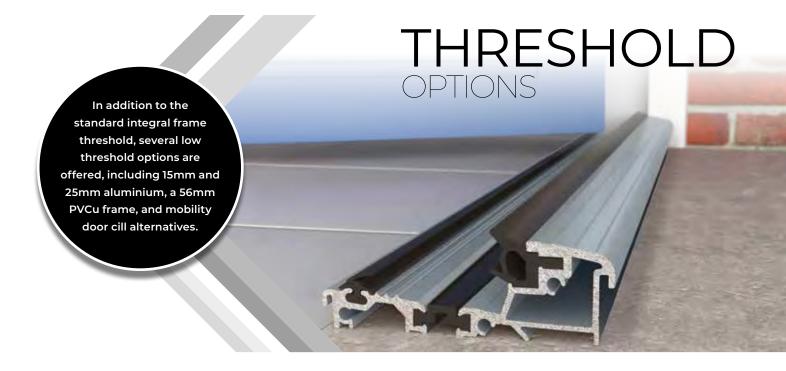

ivacy by obscuring the view through the door while still allowing natural light to enter the space. Backing glass refers to the additional layer of glass positioned behind decorative or functional glass panels.



Cotswold™



Satinova



Arctic™ Privacy Level 5





Autumn™ Privacy Level 3



Chantilly™ Privacy Level 2



Charcoal™ Privacy Level 4



Contora™ Privacy Level 4



 $Cotswold^{\mathsf{TM}}$ Privacy Level 3



Digital™ Privacy Level 3



Everglade™ Privacy Level 5



Florielle™ Privacy Level 4



**Glue Chip** Privacy Level 5



Mayflower™ Privacy Level 4



Minster™ Privacy Level 2



Oak™ Privacy Level 4



Pelerine™ Privacy Level 4



Satinova Privacy Level 5



Stippolyte™ Privacy Level 4



Sycamore™ Privacy Level 2



Taffeta™ Privacy Level 3

### **FINISHING** TOUCHES



## HINGES

## LOCKING SYSTEMS

#### LEVER OPERATED LOCK

The lever handle serves as the predominant locking mechanism for our doors, featuring handles on both sides for convenient operation—one for opening and another for closing. You lift the handle to activate the multipoint locking system and then turn the key to securely lock the door.



Standard **Butt Hinge** 



**Superior** Flag Hinge



**SFS Hinge** 

#### **ULTION BOLT**

Four latch bolts deploy automatically when the door has closed, so there's no need to ever lift the handle again.

#### **WEATHERBARS**

# DECORATIVE GLASS

#### **COTTAGE**

|         | Bienno 🛈 | Brolo • | Mezanno 🛽 | Prism 🛭 | Savona 🛭 🗗 | Sepino 🗗 | Bullseye 🛭 | Roma 🛭 | Nusco | Fora 🔞 | Majestic <b>0</b> | New Orleans 🛮 | Aurora 0 | Mozaic @ | Belice @