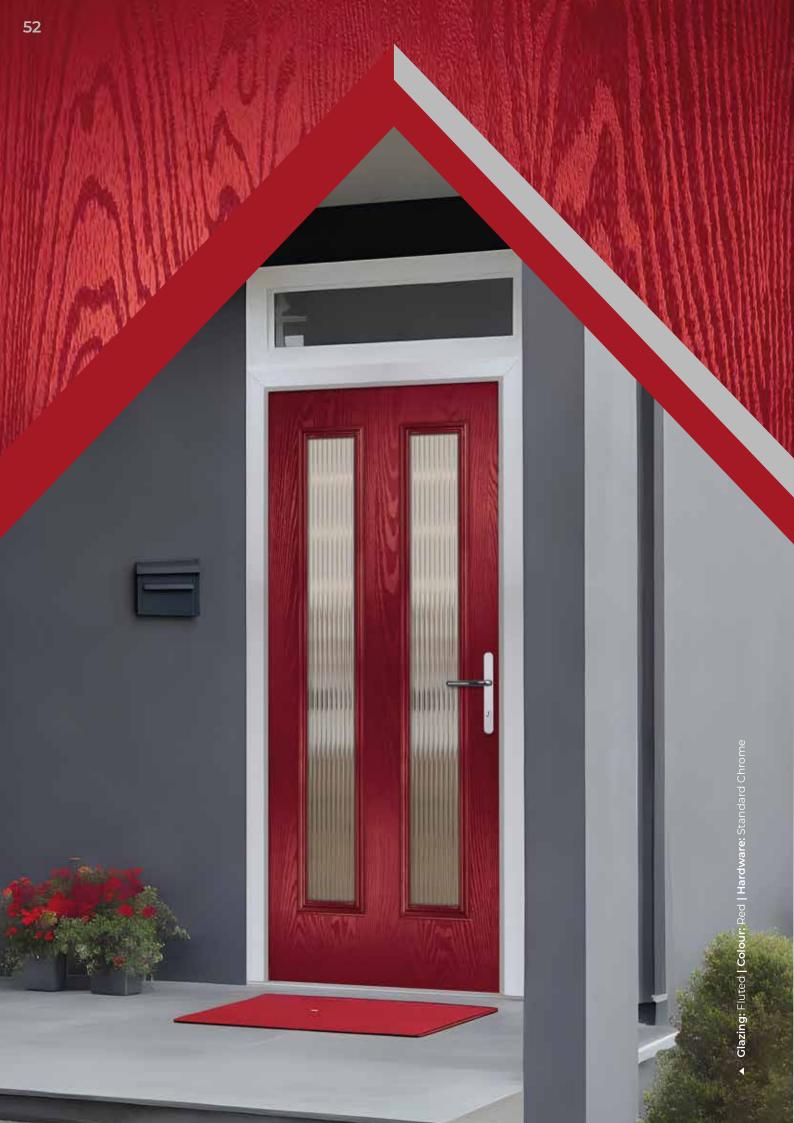

ordic



Regency



Roma



Tate



Titanium



# CLASTON GLASS





















## HARTON GLASS



Explore a variety of additional glass designs for this door style on our website.









## MALTON ARCH GLASS



Beaumont



Edge



Havana



Majestic



Catria



Fleur



Titanium



Vasto

# MALTON SQUARE GLASS



Malton Square - Oak Park



Greenfield



Monteray





Topaz

Opt for squared glass as an alternative to arched glass for a modern and clean design choice. This option adds a contemporary touch while maintaining a sophisticated look.





Malton Square - Topaz

# DENTIL SHELF OPTION



Malton Square - Greenfield



Malton Square- Monteray





#### BARRINGTON GLASS



#### **STYLES**



Explore a variety
of additional glass
designs for this door
style on our website.





#### THORNTON GLASS



Full-length door glass brings an abundance of natural light into your space while creating a seamless and modern design statement.

#### **STYLES**











- Glass position can be left aligned
- c Glass position can be centrally aligned
- R Glass position can be right aligned

#### **CHOOSE** YOUR STYLE

# CHOOSE GLASSLAYOUT

# GARDA





# LUGANO





# VARESE





# CHOOSE YOUR OUTER FRAME

# GLASS CASSETTE

#### Pages 83

Choose from uPVC or aluminium frames and 7 standard foil colours, or any RAL colour found on pages 4-5.



# CHOOSE YOUR DOOR COLOUR

#### Pages 4-5

Choose from 7 standard colours, 15 superior colours and any RAL colour.



# CHOOSE YOUR GLASS

#### Pages 57 - 69

Select bevelled, leaded, frosted or plain from the glazing shown on pages 57-