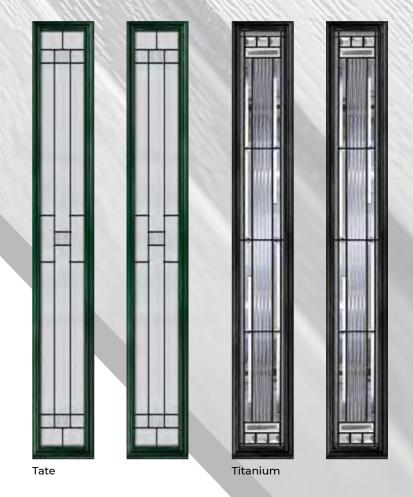

website.









## MALTON ARCH GLASS



Beaumont



Edge



Havana



Majestic



Catria



Fleur



Titanium



Vasto

# MALTON SQUARE GLASS



Malton Square - Oak Park



Greenfield



Monteray





Topaz

Opt for squared glass as an alternative to arched glass for a modern and clean design choice. This option adds a contemporary touch while maintaining a sophisticated look.





Malton Square - Topaz

# DENTIL SHELF OPTION



Malton Square - Greenfield



Malton Square- Monteray





#### BARRINGTON GLASS



#### **STYLES**



Explore a variety
of additional glass
designs for this door
style on our website.





#### THORNTON GLASS



Full-length door glass brings an abundance of natural light into your space while creating a seamless and modern design statement.

#### **STYLES**











- Glass position can be left aligned
- c Glass position can be centrally aligned
- R Glass position can be right aligned

#### **CHOOSE** YOUR STYLE

# CHOOSE GLASSLAYOUT

# GARDA





# LUGANO





# VARESE





# CHOOSE YOUR OUTER FRAME

# GLASS CASSETTE

#### Pages 83

Choose from uPVC or aluminium frames and 7 standard foil colours, or any RAL colour found on pages 4-5.



# CHOOSE YOUR DOOR COLOUR

#### Pages 4-5

Choose from 7 standard colours, 15 superior colours and any RAL colour.



# CHOOSE YOUR GLASS

#### Pages 57 - 69

Select bevelled, leaded, frosted or plain from the glazing shown on pages 57-69.



#### FLAT

Exclusive to Varese!

#### **CHOOSE** YOUR HARDWARE

#### Pages 78 - 81

Select your choice of handle, letterplate and knocker in numerous finishes. Choose th