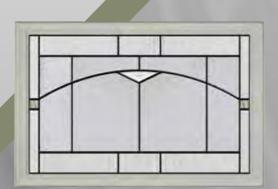

# **ASTON GLASS**

Aston - Nusco

An arched cassette can mirror a house's architecture, ensuring a cohesive and harmonious aesthetic. All Clifton glass designs are available in the Aston shape.

> Explore a variety of additional glass designs for this door style on our website.