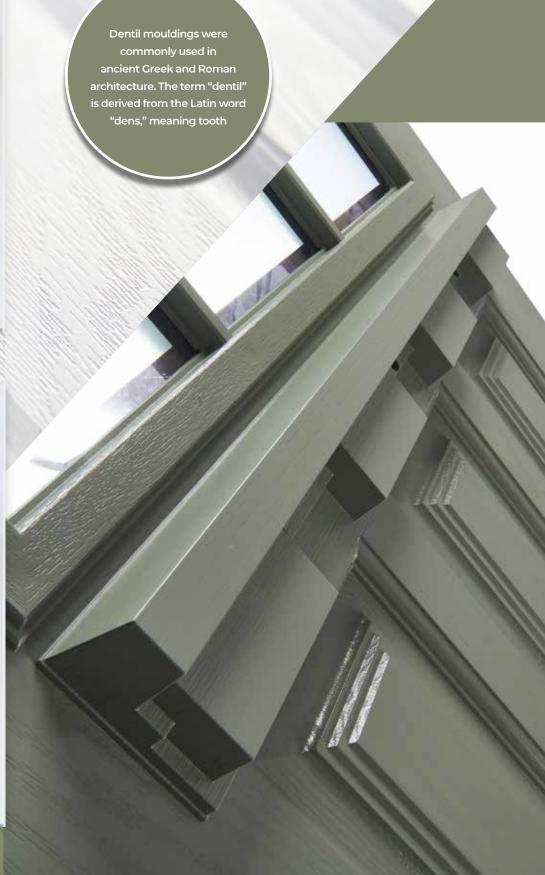

of additional glass designs for this door style on our website.







Belice

**Dorchester Green** 







Majestic



Moderna



Nordic



Regency



Roma



Tate



Titanium



# CLASTON GLASS





















## HARTON GLASS



Explore a variety of additional glass designs for this door style on our website.









## MALTON ARCH GLASS



Beaumont



Edge



Havana



Majestic



Catria



Fleur



Titanium



Vasto

# MALTON SQUARE GLASS



Malton Square - Oak Park



Greenfield



Monteray





Topaz

Opt for squared glass as an alternative to arched glass for a modern and clean design choice. This option adds a contemporary touch while maintaining a sophisticated look.





Malton Square - Topaz

# DENTIL SHELF OPTION



Malton Square - Greenfield



Malton Square- Monteray





#### BARRINGTON GLASS



#### **STYLES**



Explore a variety
of additional glass
designs for this door
style on our website.





#### THORNTON GLASS



Full-length door glass brings an abundance of natural light into your space while creating a seamless and modern design statement.

#### **STYLES**











- Glass position can be left aligned
- c Glass position can be centrally aligned
- R Glass position can be right aligned

#### **CHOOSE** YOUR STYLE

# CHOOSE GLASSLAYOUT

# GARDA





# LUGANO





# VARESE





# CHOOSE YOUR OUTER FRAME

# GLASS CASSETTE

#### Pages 83

Choose from uPVC or aluminium frames and 7 standard foil colours, or any RAL colour found on pages 4-5.



# CHOOSE YOUR DOOR COLOUR

#### Pages 4-5

Choose from 7 standard colours, 15 superior colours and any