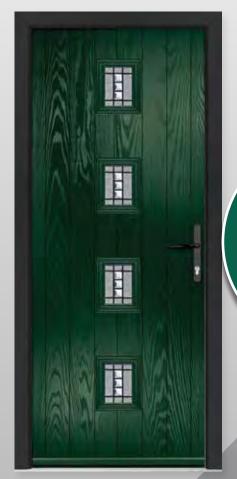

Titanium

As would-be thieves find ever more diverse ways of gaining access to a home, it's important to install a door with impeccable security credentials. Which is why our sophisticated solutions are tried, tested, and tested again to ensure unwanted access is as difficult as possible.

The strength of our doors starts at the core. A multi-layered, engineered foam-filled slab that can take the brunt of a sledgehammer then made even stronger incorporating an aluminium 'U' rail.

A super-resilient and high-impact resistant outer Glass Reinforced Plastic skin adds yet more strength, whilst our range of multi-point locking systems are approved by BSI security standards and Secured by Design – the police preferred specification for ultimate peace of mind for you.