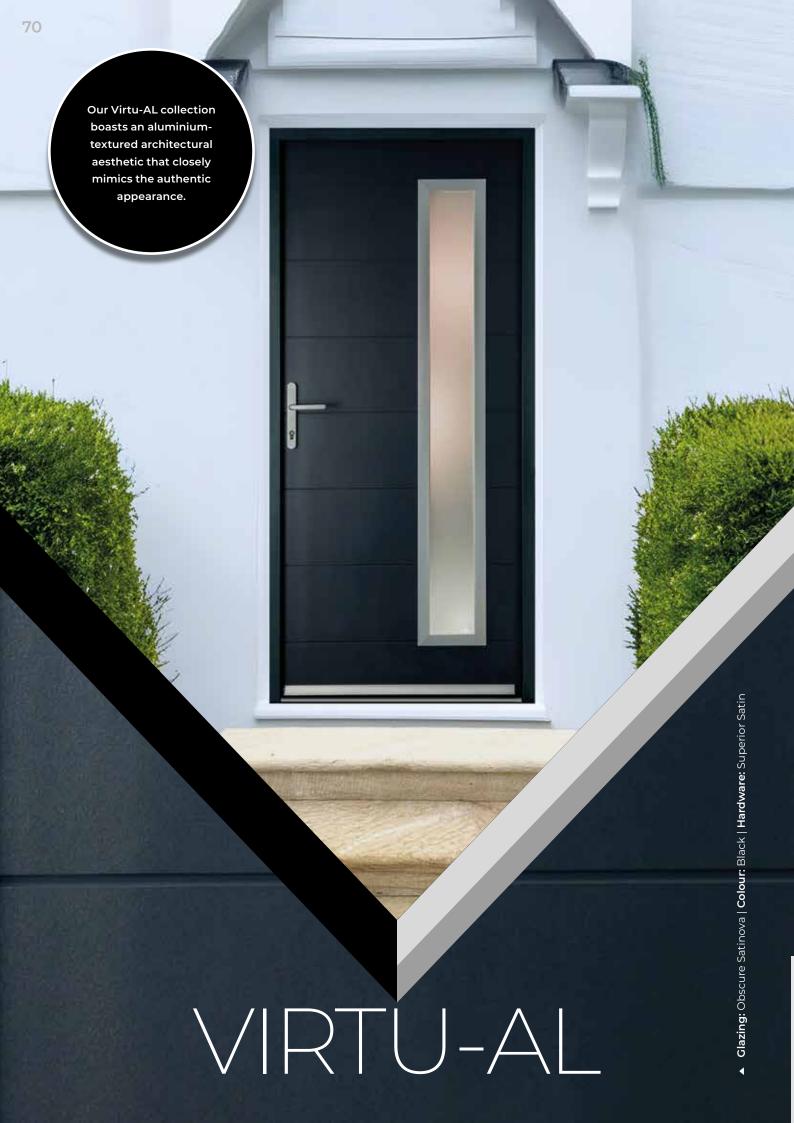

# VICO GLASS

Vico Solid

DELIO GLASS

The unique aluminium glass frame elevates the Virtu-al door, creating a sleek modern finish perfect for the contemporary home.

## COMO ZY GLASS

Como ZY - Claro

Como ZY - Cresto

Contemporary doors are often favoured by those who want to give their homes a fresh, updated appearance.

Satinova

COMO VX GLASS Elevate your space with our collection of contemporary shaped door handles, adding a touch of modern sophistication to your doors. Page 81. Our Virtu-AL doors feature an contemporary textured skin, aluminium cassettes, and can even showcase an aluminium frame, culminating in a stunning and contemporary look. Belice Claro Cresto Como VX - Satinova Como VX - Belice