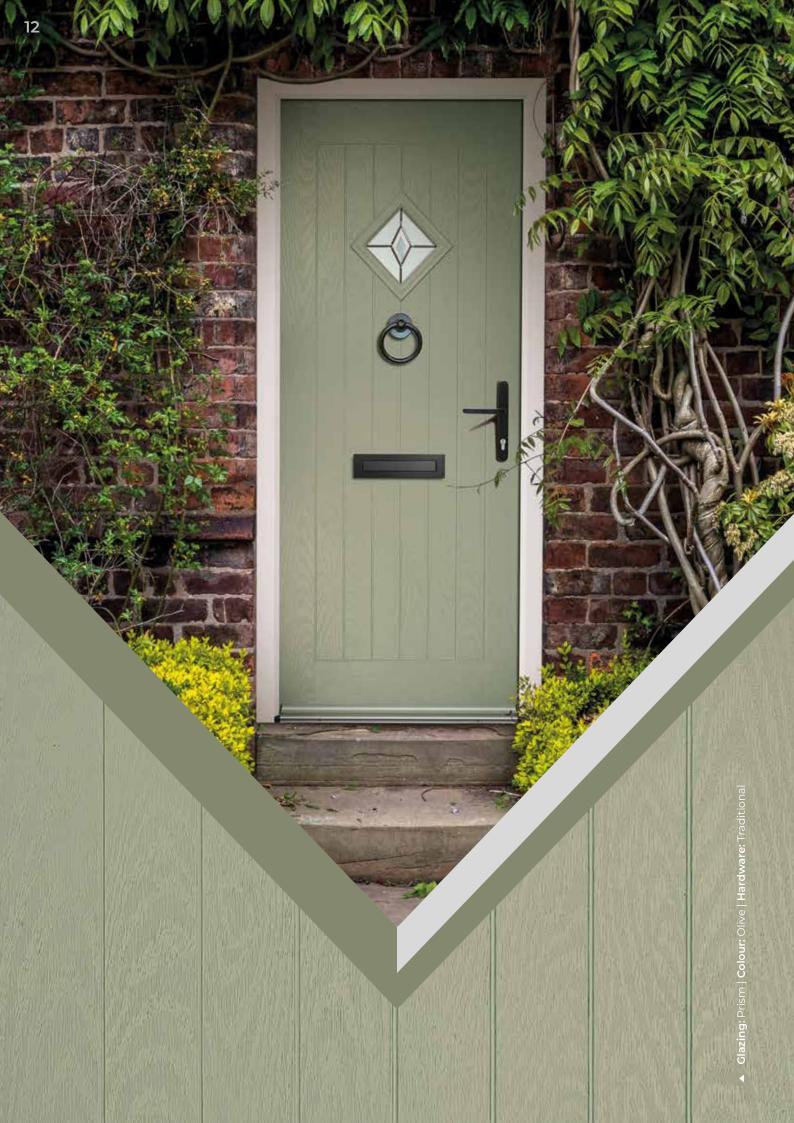

Some cottage doors are 'solid' and some have glass inserts. These can be plain or include patterns like diamond or bevelled glass. The glass allows natural light to enter the home.

Bromley A1 - New Orleans