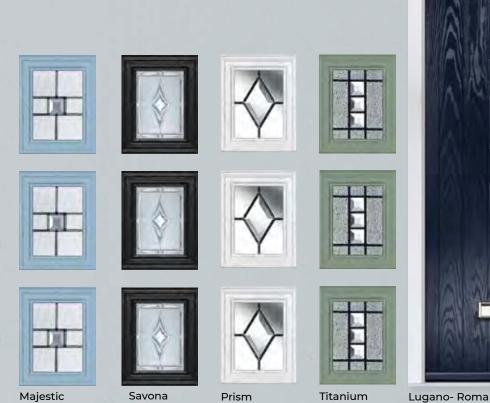

Majestic

Regency

Sepino

## 4 GLASS

Bromley 4 - Edge

Bromley 4 - Titanium

Prism

Roma

Savona