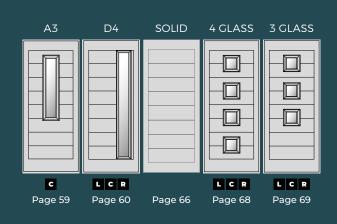

#### CHOOSE YOUR GLASS

Pages 12 - 23

Select bevelled, leaded, frosted or plain glass from the glazing shown on pages 12-23.

#### CHOOSE YOUR GLASS

Pages 28 - 53

Select bevelled, leaded, frosted or plain glass from the glazing shown on pages 28 - 53.