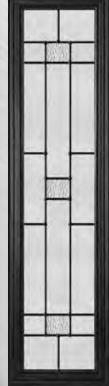

## **STYLES**

Oasis

Dorchester Green

Radiance

Regency

Titanium

Trevi

# **ASTON GLASS**

Aston - Nusco

An arched cassette can mirror a house's architecture, ensuring a cohesive and harmonious aesthetic. All Clifton glass designs are available in the Aston shape.

> Explore a variety of additional glass designs for this door style on our website.

# ELTON GLASS

Elton - Sextet

Angled cassettes align with architectural elements of the home and ensure a unified and co-ordinated appearance.
All Clifton glass designs are available in the Elton shape.

Explore a variety of additional glass designs for this door style on our website.