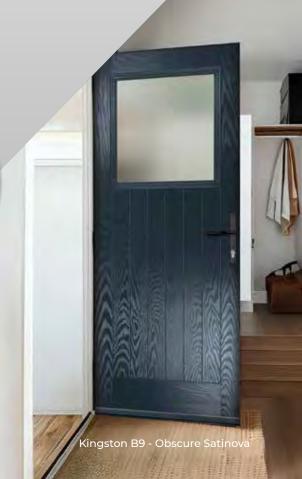

# 

The use of
diamond-shaped glass in
cottage doors has historical
significance, harking back
to a time when handcrafted
and individually designed
doors were common.

Bullseye

Bromley D3 - Obscure Satinova

Belice

Edge New Orleans

Regency

Kingston D3 - Mozaic

# **B9 GLASS**

Bromley B9 - Belice

Edge

Obscure Cotswold

Obscure Satinova

Regency

Kingston B9 - Oasis

The B9 glass option is often used in back doors.
Classic back doors with a large glass aperture combine traditional design with the desire for increased natural light and a connection to outdoor spaces.