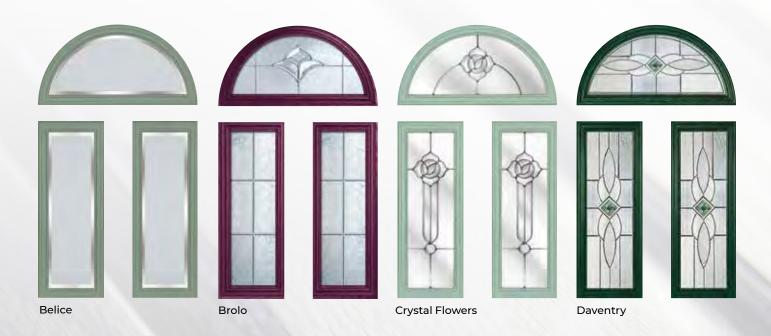

# DECORATIVE GLASS

#### **COTTAGE**

|         | Bienno 🛈 | Brolo • | Mezanno 🛽 | Prism 🛭 | Savona 🛭 🗗 | Sepino 🗗 | Bullseye 🛭 | Roma 🛭 | Nusco | Fora 🔞 | Majestic <b>0</b> | New Orleans 🛮 | Aurora 0 | Mozaic @ | Belice @ | Edge 🛭 | Regency 🛭 | Titanium 🛭 | Tate <b>0</b> | Oasis 🛭 |
|---------|----------|---------|-----------|---------|------------|----------|------------|--------|-------|--------|-------------------|---------------|----------|----------|----------|--------|-----------|------------|---------------|---------|
| A1      |          |         |           | -       |            |          | •          |        |       |        |                   | •             |          | -        | •        | -      | •         |            |               |         |
| A2      | -        | -       | -         | -       |            | -        |            |        |       |        | -                 |               | -        | -        | -        | -      | -         |            |               |         |
| A3      |          | -       |           |         |            |          |            |        | -     | •      | -                 |               |          | -        | -        | -      | -         |            | -             | -       |
| B1      |          |         |           |         |            |          | -          |        |       |        |                   |               |          |          |          |        |           |            |               |         |
| B9      |          |         |           |         |            |          |            |        |       |        |                   |               |          |          | -        | -      | -         |            |               | •       |
| 3 Glass | -        |         | -         | -       | -          |          |            | -      |       |        | -                 |               |          |          | -        | -      |           | -          |               |         |
| D3      |          |         |           | -       |            |          |            |        |       |        |                   |               |          | •        | •        | -      |           |            |               |         |
| 4 Glass |          |         | •         | •       | •          |          |            | •      |       |        | •                 |               |          |          | •        | •      |           | •          |               |         |

#### **TRADITIONAL**

|           | Bienno 🛈 | Brolo 🛛 | Mezanno 🛈 | Sepino 🛮 | Sextet @ | Roma 🛭 | Bellini 🛭 | Milleto <b>0</b> | Nusco 🛮 | Piero 🛭 | Velino 🛮 | Dorchester Green 0 | Aurora 0 | Crystal flowers <b>0</b> | Moderna 🛭 | Zinc Art Star 🛭 | Belice @ | Edge 🛭 | Regency @ | Majestic <b>0</b> | Titanium 🛭 | Grace <b>0</b> | Daventry 🛭 | Nordic 88 | Tate <b>0</b> | Oasis 0 | Reflections <b>0</b> | Radiance @@ |
|-----------|----------|---------|-----------|----------|----------|--------|-----------|------------------|---------|---------|----------|--------------------|----------|--------------------------|-----------|-----------------|----------|--------|-----------|-------------------|------------|----------------|------------|-----------|---------------|---------|----------------------|-------------|
| Carlton 2 | -        | -       |           | -        | -        |        |           |                  |         |         |          |                    |          | -                        |           |                 |          | -      | -         |                   | -          | -              |            |           |               | -       |                      |             |
| Carlton 4 | -        | -       |           | •        | -        |        |           |                  |         |         |          |                    |          | -                        |           |                 | •        | -      | -         |                   | -          | -              |            |           |               | -       |                      |             |
| Chilton 1 |          | -       | •         | •        |          |        |           |                  |         |         |          |                    |          | -                        |           |                 |          | -      | -         | •                 |            | -              | -          |           |               | -       |                      |             |
| Chilton 3 |          | -       |           | •        |          |        |           |                  |         |         |          |                    |          | -                        |           |                 | •        | -      | •         | •                 |            | -              | -          |           |               | -       |                      |             |
| Clifton   | -        | -       |           | •        | -        | -      |           | -                | •       |         |          | -                  | -        | -                        |           |                 |          | -      | •         |                   | -          |                |            |           |               | -       |                      | •           |
| Aston     |          |         |           |          | -        |        |           | -                | •       |         |          | -                  | -        | -                        |           |                 |          | -      | •         | •                 | -          |                |            |           |               | -       |                      | •           |
| Elton     |          |         |           |          | •        |        |           | •                | •       |         |          |                    | -        |                          |           |                 |          | •      | •         | •                 | •          |                |            |           |               | •       |                      | -           |
| Crafton   |          |         |           |          |          | -      | -         |                  |         |         | •        | -                  |          |                          | •         |                 | •        | -      | •         | •                 | -          |                |            | -         | -             |         |                      |             |
| Claston   |          |         |           |          |          |        | •         |                  |         | •       | •        |                    |          |                          |           | •               |          | •      |           |                   |            | •              |            |           | •             |         | •                    |             |