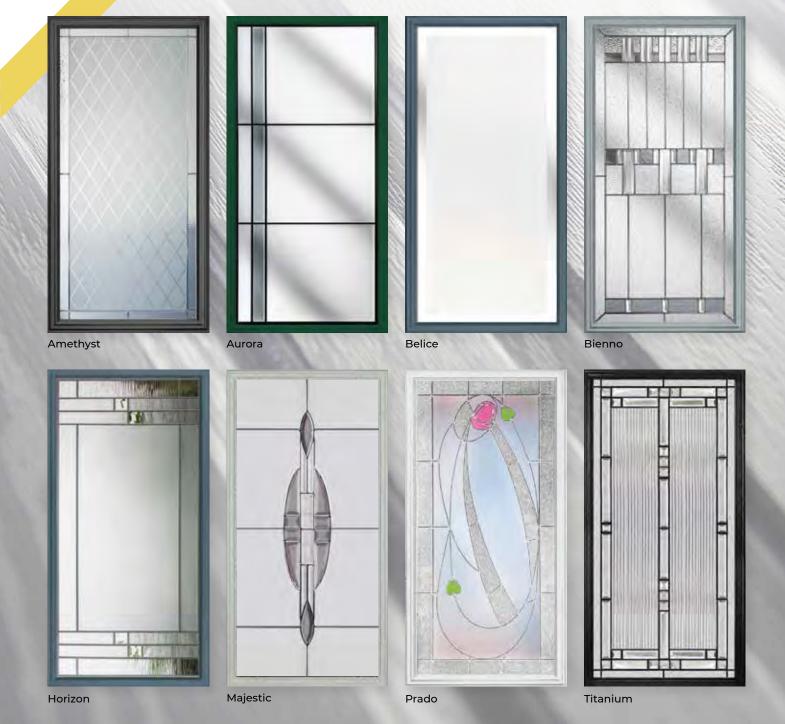

A Virtuoso door is all about personalising your home experience, and nothing adds more individuality than your choice of glass.

Let's talk about our glass options, they're a game-changer for your door design. Our glazed doors offer a variety of choices, including double or triple glazed glass. Each piece is carefully crafted in our workshop, and you have the freedom to choose features like lead, bevels, sandblasted glass, coloured glass and resin bevels.

This not only lets you create a unique look for your door but also allows for matching top and side lights, ensuring a seamless and personalised touch to your entire entryway.

We offer hundreds
of glass combinations, with
certain options exclusive
to specific styles. Explore
our comprehensive glass
matrix on page 86
for the complete selection.