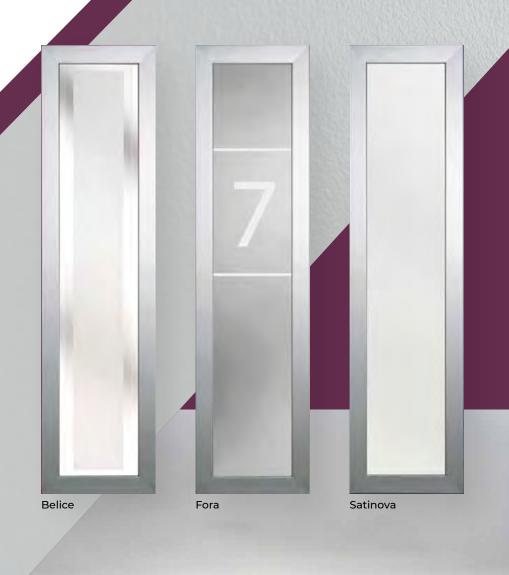

# VICO GLASS

Vico Solid

DELIO GLASS

The unique aluminium glass frame elevates the Virtu-al door, creating a sleek modern finish perfect for the contemporary home.

## COMO ZY GLASS

Como ZY - Claro

Como ZY - Cresto

Contemporary doors are often favoured by those who want to give their homes a fresh, updated appearance.

Satinova

COMO VX GLASS Elevate your space with our collection of contemporary shaped door handles, adding a touch of modern sophistication to your doors. Page 81. Our Virtu-AL doors feature an contemporary textured skin, aluminium cassettes, and can even showcase an aluminium frame, culminating in a stunning and contemporary look. Belice Claro Cresto Como VX - Satinova Como VX - Belice