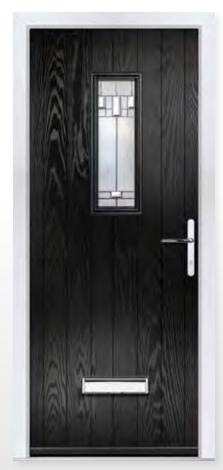

# **ASTON GLASS**

Aston - Nusco

An arched cassette can mirror a house's architecture, ensuring a cohesive and harmonious aesthetic. All Clifton glass designs are available in the Aston shape.

> Explore a variety of additional glass designs for this door style on our website.