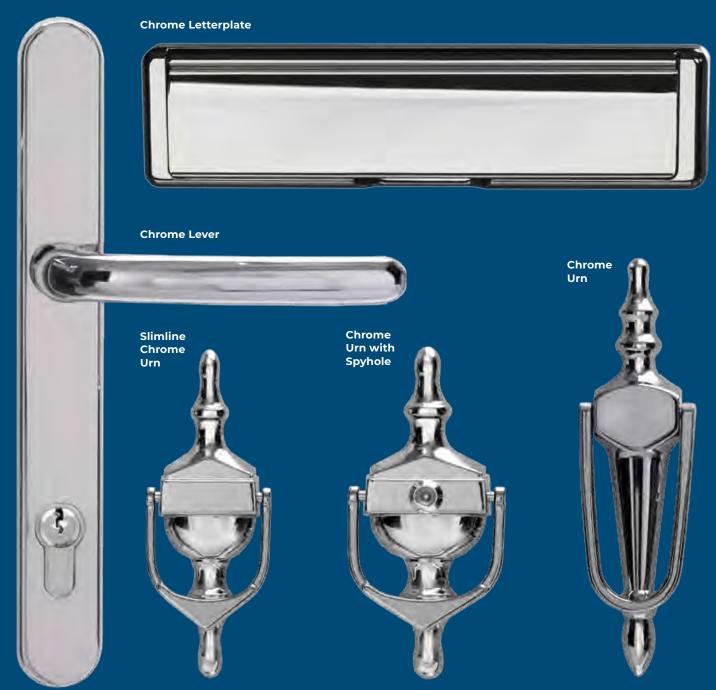

eek modern finish perfect for the contemporary home.







## COMO ZY GLASS



Como ZY - Claro



Como ZY - Cresto







Contemporary doors are often favoured by those who want to give their homes a fresh, updated appearance.







Satinova

COMO VX GLASS Elevate your space with our collection of contemporary shaped door handles, adding a touch of modern sophistication to your doors. Page 81. Our Virtu-AL doors feature an contemporary textured skin, aluminium cassettes, and can even showcase an aluminium frame, culminating in a stunning and contemporary look. Belice Claro Cresto Como VX - Satinova Como VX - Belice







### HARDWARE IN DETAIL

## **SUPERIOR**

#### **Hardware**

All our superior hardware range is available in white, gold, black, graphite, chrome and stainless steel





<sup>\*</sup> Stainless steel hardware comes with a comprehensive anti corrosion guarantee

## CONTEMPORARY



## **TRADITIONAL**

**Antique Black** 



Letterplate



**Pull Knob** 



**Pull Escutcheon** 



Lever Handle













**Stainless Steel Letterplate** 



**Chrome Letterplate** 

## SIDE PANELS & SIDE LIGHTS



Adding side panels
can provide the
ultimate statement
door. Our range allows
your imagination to
run wild with glass
options and panel
designs.

Clazed side panels and sidelights can coordinate with the glass of the composite door, or you have the option to select from our range of backing glass on page 84.



Stippolyte™

#### **Sidelights**

The glazed panels allow natural light to enter the entrance area, creating a bright and welcoming ambiance inside the home.