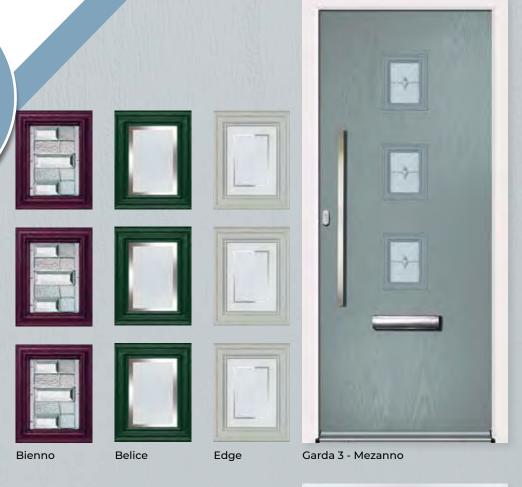

Some cottage doors are 'solid' and some have glass inserts. These can be plain or include patterns like diamond or bevelled glass. The glass allows natural light to enter the home.

Bromley A1 - New Orleans

Belice

Edge

Bullseye

New Orleans

Regency Kingston Al - Mozaic

# A2 GLASS

Bromley A2 - Bienno

Kingston A2 - Brolo

Belice

Edge

Mezanno

Mozaic

Prism

# 

Explore a variety of additional glass designs for this door style on our website.

Belice Bromley 3 - Savona

Bienno

Mezanno