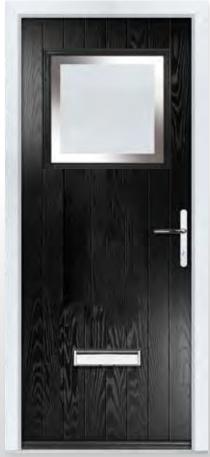

Majestic





Regency



Sepino

# A3 GLASS



Bromley A3 - Fora



Aurora



Belice



Brolo





Kingston A3 - Edge



Nusco



Oasis



Regency



Tate



# 

Explore a variety of additional glass designs for this door style on our website.

















Belice Bromley 3 - Savona









Bienno



























Mezanno



## 4 GLASS



Bromley 4 - Edge



Bromley 4 - Titanium







Prism

Roma

Savona

# B1 GLASS



Bromley B1 - Obscure Cotswold



Kingston B1 - Bullseye





# 

The use of
diamond-shaped glass in
cottage doors has historical
significance, harking back
to a time when handcrafted
and individually designed
doors were common.







Bullseye



Bromley D3 - Obscure Satinova



Belice



Edge New Orleans



Regency



Kingston D3 - Mozaic

# **B9 GLASS**



Bromley B9 - Belice



Edge



Obscure Cotswold



Obscure Satinova



Regency



Kingston B9 - Oasis

The B9 glass option is often used in back doors.
Classic back doors with a large glass aperture combine traditional design with the desire for increased natural light and a connection to outdoor spaces.



# SOLID OPTIONS



Bromley Solid - Sage Green



Kingston Solid - Black



Solid doors provide a high level of privacy, making them an ideal choice for areas where occupants prefer not to be visible from the outside.







#### CHOOSE YOUR STYLE



















#### CHOOSE YOUR DOOR COLOUR

#### CHOOSE YOUR OUTER FRAME



We also offer customisation of your door's outer frame to perfectly match any RAL colour of your choice!

#### Pages 4-5

Choose from 7 standard colours, 15 supe