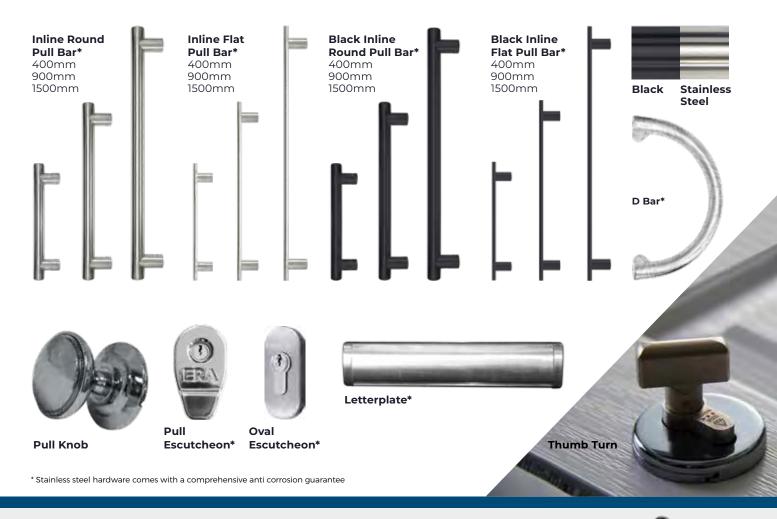

### HARDWARE IN DETAIL

## **SUPERIOR**

#### **Hardware**

All our superior hardware range is available in white, gold, black, graphite, chrome and stainless steel

<sup>\*</sup> Stainless steel hardware comes with a comprehensive anti corrosion guarantee

## CONTEMPORARY

## **TRADITIONAL**

**Antique Black** 

Letterplate

**Pull Knob** 

**Pull Escutcheon** 

Lever Handle

**Stainless Steel Letterplate** 

**Chrome Letterplate** 

## SIDE PANELS & SIDE LIGHTS

Adding side panels
can provide the
ultimate statement
door. Our range allows
your imagination to
run wild with glass
options and panel
designs.

Clazed side panels and sidelights can coordinate with the glass of the composite door, or you have the option to select from our range of backing glass on page 84.

## HINGES

## LOCKING SYSTEMS

#### LEVER OPERATED LOCK

The lever handle serves as the predominant locking mechanism for our doors, featuring handles on both sides for convenient operation—one for opening and another for closing. You lift the handle to activate the multipoint locking system and then turn the key to securely lock the door.

Standard **Butt Hinge** 

**Superior** Flag Hinge

**SFS Hinge** 

#### **ULTION BOLT**

Four latch bolts deploy automatically when the door has closed, so there's no need to ever lift the handle again.

#### **WEATHERBARS**