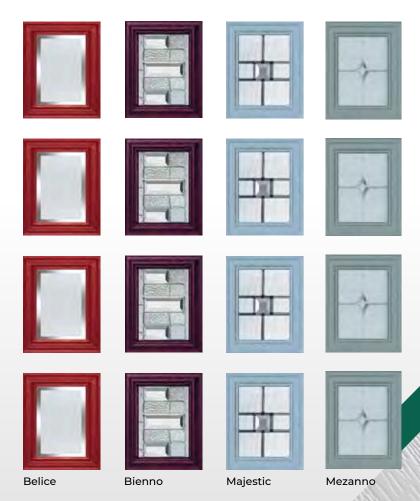

#### **COTTAGE**

|         | Bienno 🛈 | Brolo • | Mezanno 🛽 | Prism 🛭 | Savona 🛭 🗗 | Sepino 🗗 | Bullseye 🛭 | Roma 🛭 | Nusco | Fora 🔞 | Majestic <b>0</b> | New Orleans 🛮 | Aurora 0 | Mozaic @ | Belice @ | Edge 🛭 | Regency 🛭 | Titanium 🛭 | Tate <b>0</b> | Oasis 🛭 |
|---------|----------|---------|-----------|---------|------------|----------|------------|--------|-------|--------|-------------------|---------------|----------|----------|----------|--------|-----------|------------|---------------|---------|
| A1      |          |         |           | -       |            |          | •          |        |       |        |                   | •             |          | -        | •        | -      | •         |            |               |         |
| A2      | -        | -       | -         | -       |            | -        |            |        |       |        | -                 |               | -        | -        | -        | -      | -         |            |               |         |
| A3      |          | -       |           |         |            |          |            |        | -     | •      | -                 |               |          | -        | -        | -      | -         |            | -             | -       |
| B1      |          |         |           |         |            |          | -          |        |       |        |                   |               |          |          |          |        |           |            |               |         |
| B9      |          |         |           |         |            |          |            |        |       |        |                   |               |          |          | -        | -      | -         |            |               | •       |
| 3 Glass | -        |         | -         | -       | -          |          |            | -      |       |        | -                 |               |          |          | -        | -      |           | -          |               |         |
| D3      |          |         |           | -       |            |          |            |        |       |        |                   |               |          | •        | •        | -      |           |            |               |         |
| 4 Glass |          |         | •         | •       | •          |          |            | •      |       |        | •                 |               |          |          | •        | •      |           | •          |               |         |