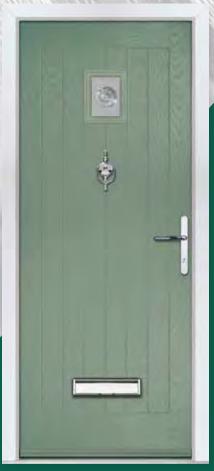

Some cottage doors are 'solid' and some have glass inserts. These can be plain or include patterns like diamond or bevelled glass. The glass allows natural light to enter the home.

Bromley A1 - New Orleans

# 

The use of
diamond-shaped glass in
cottage doors has historical
significance, harking back
to a time when handcrafted
and individually designed
doors were common.

Bullseye

Bromley D3 - Obscure Satinova