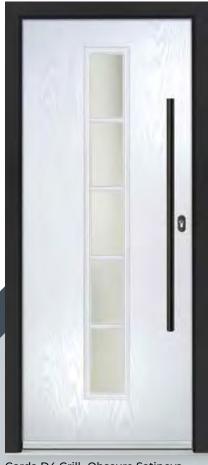

# D4 GRILL

The D4 Grill option provides an excellent alternative to the full D4 Glass panel, introducing segmented elements for a distinct and unique design statement.

Garda D4 Grill- Obscure Satinova

Garda D4 Grill - Obscure Cotswold