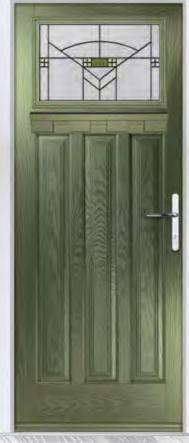

Some cottage doors are 'solid' and some have glass inserts. These can be plain or include patterns like diamond or bevelled glass. The glass allows natural light to enter the home.

Bromley A1 - New Orleans

Belice

Edge

Bullseye

New Orleans

Regency Kingston Al - Mozaic