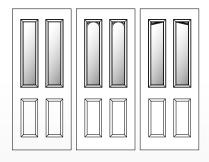

Some cottage doors are 'solid' and some have glass inserts. These can be plain or include patterns like diamond or bevelled glass. The glass allows natural light to enter the home.

Bromley A1 - New Orleans

Belice

Edge

Bullseye

New Orleans

Regency Kingston Al - Mozaic