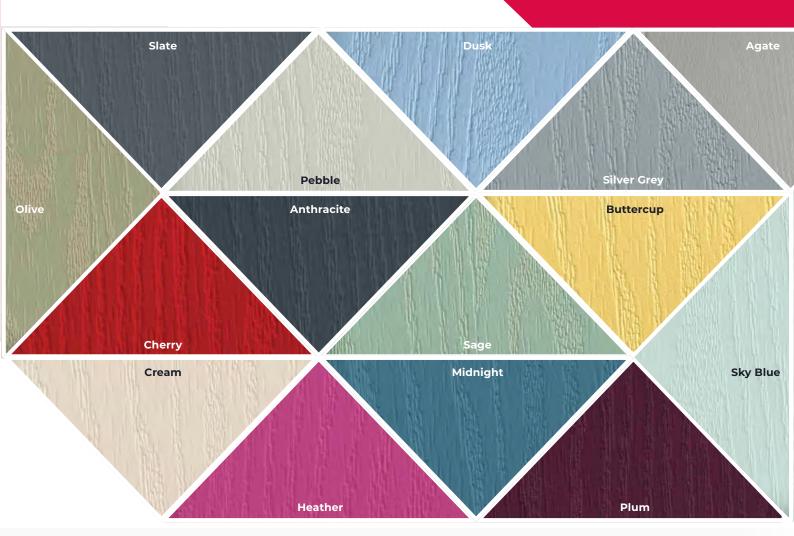

# SUPERIOR COLOURS

Every Virtuoso door comes with a rich, glossy colour finish that is resistant to fading, ensuring a stunning appearance that will endure for years.

#### The ultimate colour system for the ultimate design statement.

A palette of 2,540 RAL colours offers exceptional versatility, allowing us to seamlessly match nearly any colour. This extensive range facilitates the creation of a harmonious aesthetic for your entire property. Whether it's garage doors, utility doors, drainage pipes, or guttering, we can customise our doors to complement and enhance the overall flexibility and style of your space.