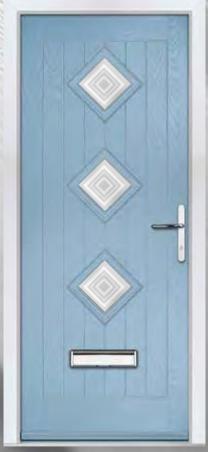

e



Edge



Mezanno



Mozaic



Prism



Majestic





Regency



Sepino

# A3 GLASS



Bromley A3 - Fora



Aurora



Belice



Brolo





Kingston A3 - Edge



Nusco



Oasis



Regency



Tate



# 

Explore a variety of additional glass designs for this door style on our website.

















Belice Bromley 3 - Savona









Bienno



























Mezanno



## 4 GLASS



Bromley 4 - Edge



Bromley 4 - Titanium







Prism

Roma

Savona

# B1 GLASS



Bromley B1 - Obscure Cotswold



Kingston B1 - Bullseye





# 

The use of
diamond-shaped glass in
cottage doors has historical
significance, harking back
to a time when handcrafted
and individually designed
doors were common.







Bullseye



Bromley D3 - Obscure Satinova



Belice



Edge New Orleans



Regency



Kingston D3 - Mozaic

# **B9 GLASS**



Bromley B9 - Belice



Edge



Obscure Cotswold



Obscure Satinova



Regency



Kingston B9 - Oasis

The B9 glass option is often used in back doors.
Classic back doors with a large glass aperture combine traditional design with the desire for increased natural light and a connection to outdoor spaces.



# SOLID OPTIONS



Bromley Solid - Sage Green



Kingston Solid - Black



Solid doors provide a high level of privacy, making them an ideal choice for areas where occupants prefer not to be visible from the outside.







#### CHOOSE YOUR STYLE



















#### CHOOSE YOUR DOOR COLOUR

#### CHOOSE YOUR OUTER FRAME



We also offer customisation of your door's outer frame to perfectly match any RAL colour of your choice!

#### Pages 4-5