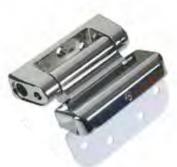

vel 4



 $Cotswold^{\mathsf{TM}}$ Privacy Level 3



Digital™ Privacy Level 3



Everglade™ Privacy Level 5



Florielle™ Privacy Level 4



**Glue Chip** Privacy Level 5



Mayflower™ Privacy Level 4



Minster™ Privacy Level 2



Oak™ Privacy Level 4



Pelerine™ Privacy Level 4



Satinova Privacy Level 5



Stippolyte™ Privacy Level 4



Sycamore™ Privacy Level 2



Taffeta™ Privacy Level 3

### **FINISHING** TOUCHES



## HINGES

## LOCKING SYSTEMS

#### LEVER OPERATED LOCK

The lever handle serves as the predominant locking mechanism for our doors, featuring handles on both sides for convenient operation—one for opening and another for closing. You lift the handle to activate the multipoint locking system and then turn the key to securely lock the door.



Standard **Butt Hinge** 



**Superior** Flag Hinge



**SFS Hinge** 

#### **ULTION BOLT**

Four latch bolts deploy automatically when the door has closed, so there's no need to ever lift the handle again.

#### **WEATHERBARS**

# DECORATIVE GLASS

#### **COTTAGE**

|         | Bienno 🛈 | Brolo • | Mezanno 🛽 | Prism 🛭 | Savona 🛭 🗗 | Sepino 🗗 | Bullseye 🛭 | Roma 🛭 | Nusco | Fora 🔞 | Majestic <b>0</b> | New Orleans 🛮 | Aurora 0 | Mozaic @ | Belice @ | Edge 🛭 | Regency 🛭 | Titanium 🛭 | Tate <b>0</b> | Oasis 🛭 |
|---------|----------|---------|-----------|---------|------------|----------|------------|--------|-------|--------|-------------------|---------------|----------|----------|----------|--------|-----------|------------|---------------|---------|
| A1      |          |         |           | -       |