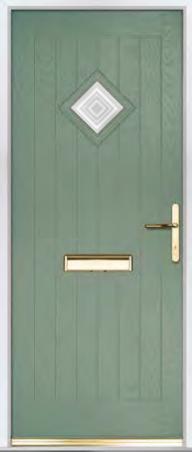

Some cottage doors are 'solid' and some have glass inserts. These can be plain or include patterns like diamond or bevelled glass. The glass allows natural light to enter the home.

Bromley A1 - New Orleans