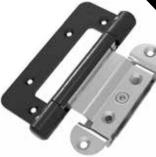

f{TM}}$ Privacy Level 3



Digital™ Privacy Level 3



Everglade™ Privacy Level 5



Florielle™ Privacy Level 4



**Glue Chip** Privacy Level 5



Mayflower™ Privacy Level 4



Minster™ Privacy Level 2



Oak™ Privacy Level 4



Pelerine™ Privacy Level 4



Satinova Privacy Level 5



Stippolyte™ Privacy Level 4



Sycamore™ Privacy Level 2



Taffeta™ Privacy Level 3

### **FINISHING** TOUCHES



## HINGES

## LOCKING SYSTEMS

#### LEVER OPERATED LOCK

The lever handle serves as the predominant locking mechanism for our doors, featuring handles on both sides for convenient operation—one for opening and another for closing. You lift the handle to activate the multipoint locking system and then turn the key to securely lock the door.



Standard **Butt Hinge** 



**Superior** Flag Hinge



**SFS Hinge** 

#### **ULTION BOLT**

Four latch bolts deploy automatically when the door has closed, so there's no need to ever lift the handle again.

#### **WEATHERBARS**

# DECORATIVE GLASS

#### **COTTAGE**

|         | Bienno 🛈 | Brolo • | Mezanno 🛽 | Prism 🛭 | Savona 🛭 🗗 | Sepino 🗗 | Bullseye 🛭 | Roma 🛭 | Nusco | Fora 🔞 | Majestic <b>0</b> | New Orleans 🛮 | Aurora 0 | Mozaic @ | Belice @ | Edge 🛭 | Regency 🛭 | Titanium 🛭 | Tate <b>0</b> | Oasis 🛭 |
|---------|----------|---------|-----------|---------|------------|----------|------------|--------|-------|--------|-------------------|---------------|----------|----------|----------|--------|-----------|------------|---------------|---------|
| A1      |          |         |           | -       |            |          | •          |