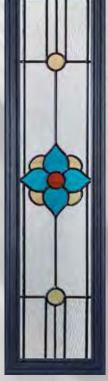

Some cottage doors are 'solid' and some have glass inserts. These can be plain or include patterns like diamond or bevelled glass. The glass allows natural light to enter the home.

Bromley A1 - New Orleans

Belice

Edge

Bullseye

New Orleans

Regency Kingston Al - Mozaic