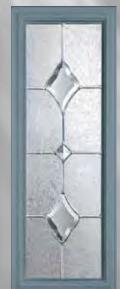

A Virtuoso door is all about personalising your home experience, and nothing adds more individuality than your choice of glass.

Let's talk about our glass options, they're a game-changer for your door design. Our glazed doors offer a variety of choices, including double or triple glazed glass. Each piece is carefully crafted in our workshop, and you have the freedom to choose features like lead, bevels, sandblasted glass, coloured glass and resin bevels.

This not only lets you create a unique look for your door but also allows for matching top and side lights, ensuring a seamless and personalised touch to your entire entryway.

We offer hundreds
of glass combinations, with
certain options exclusive
to specific styles. Explore
our comprehensive glass
matrix on page 86
for the complete selection.

Some cottage doors are 'solid' and some have glass inserts. These can be plain or include patterns like diamond or bevelled glass. The glass allows natural light to enter the home.

Bromley A1 - New Orleans

Belice

Edge

Bullseye

New Orleans

Regency Kingston Al - Mozaic