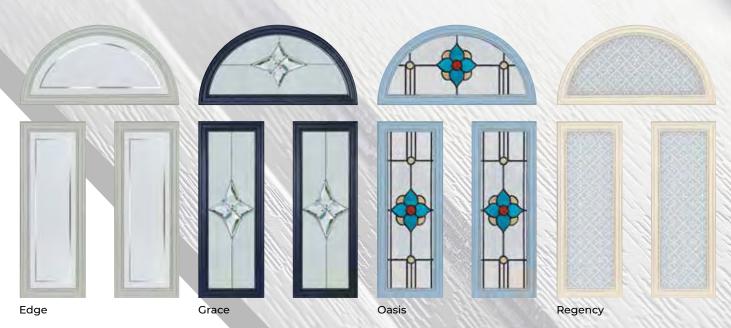

# DECORATIVE GLASS

#### **TRADITIONAL**

|           | Bienno 🛈 | Brolo 🛛 | Mezanno 🛈 | Sepino 🛮 | Sextet @ | Roma 🛭 | Bellini 🛭 | Milleto <b>0</b> | Nusco 🛮 | Piero 🛭 | Velino 🛮 | Dorchester Green 0 | Aurora 0 | Crystal flowers <b>0</b> | Moderna 🛭 | Zinc Art Star 🛭 | Belice @ | Edge 🛭 | Regency @ | Majestic <b>0</b> | Titanium 🛭 | Grace <b>0</b> | Daventry 🛭 | Nordic 88 | Tate <b>0</b> | Oasis 0 | Reflections <b>0</b> | Radiance @@ |
|-----------|----------|---------|-----------|----------|----------|--------|-----------|------------------|---------|---------|----------|--------------------|----------|--------------------------|-----------|-----------------|----------|--------|-----------|-------------------|------------|----------------|------------|-----------|---------------|---------|----------------------|-------------|
| Carlton 2 | -        | -       |           | -        | -        |        |           |                  |         |         |          |                    |          | -                        |           |                 |          | -      | -         |                   | -          | -              |            |           |               | -       |                      |             |
| Carlton 4 | -        | -       |           | •        | -        |        |           |                  |         |         |          |                    |          | -                        |           |                 | •        | -      | -         |                   | -          | -              |            |           |               | -       |                      |             |
| Chilton 1 |          | -       | •         | •        |          |        |           |                  |         |         |          |                    |          | -                        |           |                 |          | -      | -         | •                 |            | -              | -          |           |               | -       |                      |             |
| Chilton 3 |          | -       |           | •        |          |        |           |                  |         |         |          |                    |          | -                        |           |                 | •        | -      | •         | •                 |            | -              | -          |           |               | -       |                      |             |
| Clifton   | -        | -       |           | •        | -        | -      |           | -                | •       |         |          | -                  | -        | -                        |           |                 |          | -      | •         |                   | -          |                |            |           |               | -       |                      | •           |
| Aston     |          |         |           |          | -        |        |           | -                | •       |         |          | -                  | -        | -                        |           |                 |          | -      | •         | •                 | -          |                |            |           |               | -       |                      | •           |
| Elton     |          |         |           |          | •        |        |           | •                | •       |         |          |                    | -        |                          |           |                 |          | •      | •         | •                 | •          |                |            |           |               | •       |                      | -           |
| Crafton   |          |         |           |          |          | -      | -         |                  |         |         | •        | -                  |          |                          | •         |                 | •        | -      | •         | •                 | -          |                |            | -         | -             |         |                      |             |
| Claston   |          |         |           |          |          |        | •         |                  |         | •       | •        |                    |          |                          |           | •               |          | •      |           |                   |            | •              |            |           | •             |         | •                    |             |

|               | Bienno 🛈 | Belice @ | Catria 🛭 | Fleur 🛈 | • sndO | Vasto 🛭 | Prado 🛭 | Amethyst <b>0</b> | Fluted @ | Majestic 🛈 | Dorchester Green <b>0</b> | Beaumont 0 | Aurora 🛈 | Chelsea 🛭 | Horizon 🛈 | Havana 🛭 | Oak Park 🛭 | Monterey <b>0</b> | Greenfield <b>0</b> | Topaz 🛭 | Edge 🛭 | Titanium 🛭 | Tate <b>0</b> |
|---------------|----------|----------|----------|---------|--------|---------|---------|-------------------|----------|------------|---------------------------|------------|----------|-----------|-----------|----------|------------|-------------------|---------------------|---------|--------|------------|---------------|
| Harton        | -        | -        |          |         |        |         | -       | -                 |          | -          |                           |            | -        |           | -         |          |            |                   |                     |         |        | -          |               |
| Malton Square |          |          |          |         |        |         |         |                   |          |            |                           |            |          |           |           |          | -          | -                 | -                   | -       |        |            |               |
| Malton Arch   |          |          | -        | -       | -      | -       |         |                   |          | -          | -                         | -          |          |           |           | •        |            |                   |                     |         | -      | •          |               |
| Thornton      |          |          |          |         |        |         |         |                   | -        |            |                           |            | •        |           |           |          |            |                   |                     |         | -      | •          | -             |
| Barrington    |          | •        |          |         |        |         |         |                   |          |            |                           |            | •        | •         |           |          |            |                   |                     |         |        |            |               |