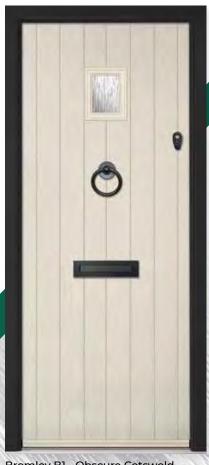

' and some have glass inserts. These can be plain or include patterns like diamond or bevelled glass. The glass allows natural light to enter the home.



Bromley A1 - New Orleans

Belice

Edge



Bullseye



New Orleans



Regency Kingston Al - Mozaic



# A2 GLASS



Bromley A2 - Bienno



Kingston A2 - Brolo



Belice



Edge



Mezanno



Mozaic



Prism



Majestic





Regency



Sepino

# A3 GLASS



Bromley A3 - Fora



Aurora



Belice



Brolo





Kingston A3 - Edge



Nusco



Oasis



Regency



Tate



# 

Explore a variety of additional glass designs for this door style on our website.

















Belice Bromley 3 - Savona









Bienno



























Mezanno



## 4 GLASS



Bromley 4 - Edge



Bromley 4 - Titanium







Prism

Roma

Savona

# B1 GLASS



Bromley B1 - Obscure Cotswold



Kingston B1 - Bullseye





# 

The use of
diamond-shaped glass in
cottage doors has historical
significance, harking back
to a time when handcrafted
and individually designed
doors were common.







Bullseye



Bromley D3 - Obscure Satinova



Belice



Edge New Orleans



Regency



Kingston D3 - Mozaic

# **B9 GLASS**



Bromley B9 - Belice



Edge



Obscure Cotswold



Obscure Satinova



Regency



Kingston B9 - Oasis

The B9 glass option is often used in back doors.
Classic back doors with a large glass aperture combine traditional design with the desire for increased natural light and a connection to outdoor spaces.



# SOLID OPTIONS



Bromley Solid - Sage Green



Kingston Solid - Black



Solid doors provide a high level of privacy, making t