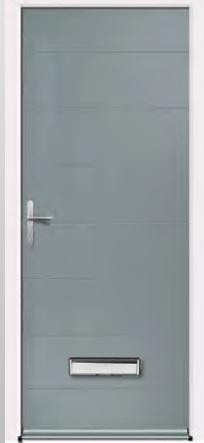

# SOLID OPTIONS

Bromley Solid - Sage Green

Kingston Solid - Black

Solid doors provide a high level of privacy, making them an ideal choice for areas where occupants prefer not to be visible from the outside.