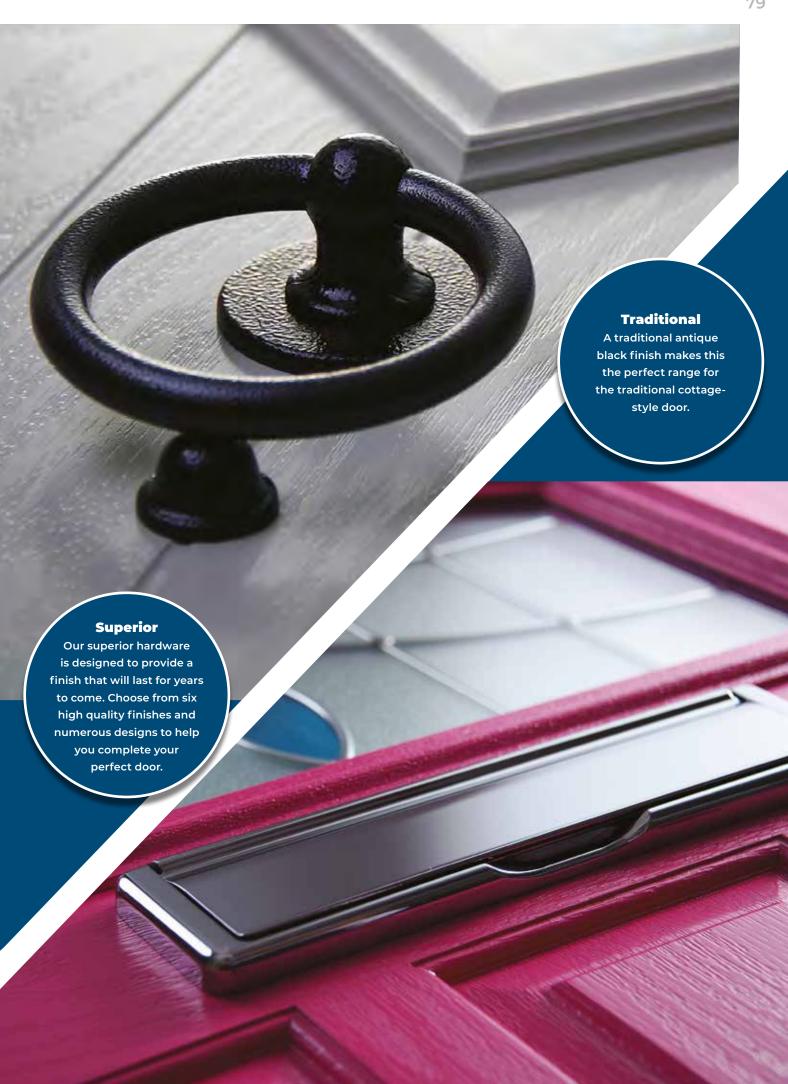

### HARDWARE IN DETAIL

## **SUPERIOR**

## **TRADITIONAL**

**Antique Black** 

Letterplate

**Pull Knob** 

**Pull Escutcheon** 

Lever Handle

**Stainless Steel Letterplate** 

**Chrome Letterplate** 