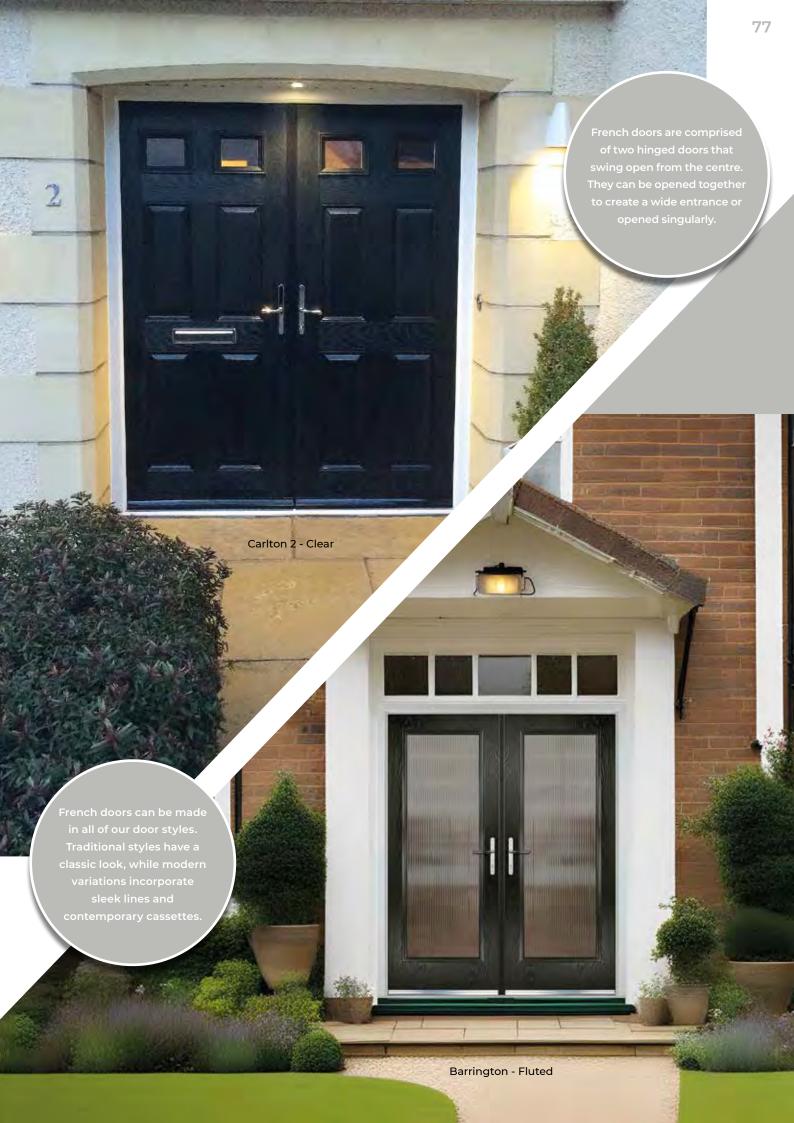

# **CARLTON 2 GLASS**

Carlton 2 - Crystal Flowers

entryway.

**Explore a variety** 

of additional glass designs for this door style on our website.

Brolo

Edge

Oasis