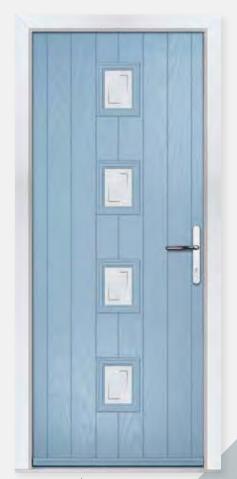

e to complete any look, or the 'Sweet' range for something a little bit special and even a touch of Rose Gold.









Aurora



Bienno



Brolo



Garda A3 - Satinova



Varese A3 - Titanium



Edge Fora



Nusco



Regency



Tivoli



Lugano A3 - Fluted

# D4 GLASS



# D4 GRILL

The D4 Grill option provides an excellent alternative to the full D4 Glass panel, introducing segmented elements for a distinct and unique design statement.



Garda D4 Grill- Obscure Satinova



Garda D4 Grill - Obscure Cotswold



Lagano D4 Grill - Obscure Satinova

EU.



# 

Explore the unique charm of mixing various glass sizes in one door, adding visual interest and creating a distinctive play of light and texture.











Garda B3 - Belice



























#### 4 GLASS



Garda 4 - Bienno



Lugano - Edge



Belice



Savona

Titanium

Roma

#### 3 GLASS

These 4 and 3 glass
designs are tailored for the
Garda and Lugano doors,
each characterised by its
distinctive rectangular
shape, adding a touch of
elegance and sophistication
to your entryway.









## VARESE 4 GLASS



#### **VARESE** 3 GLASS

These 4 and 3 glass designs are exclusively crafted for the Varese door, distinguished by their unique square shapes, ensuring a stylish and contemporary aesthetic for your entryway.

The VARESE showcases eight streamlined panels with heightened grain definition. The mid panels incorporate a book-match design, enhancing overall aesthetics.















Deco



Varese - Genesis



























Meteor





Zenith



Varese - Gemini Black



#### CHOOSE YOUR STYLE

# VI