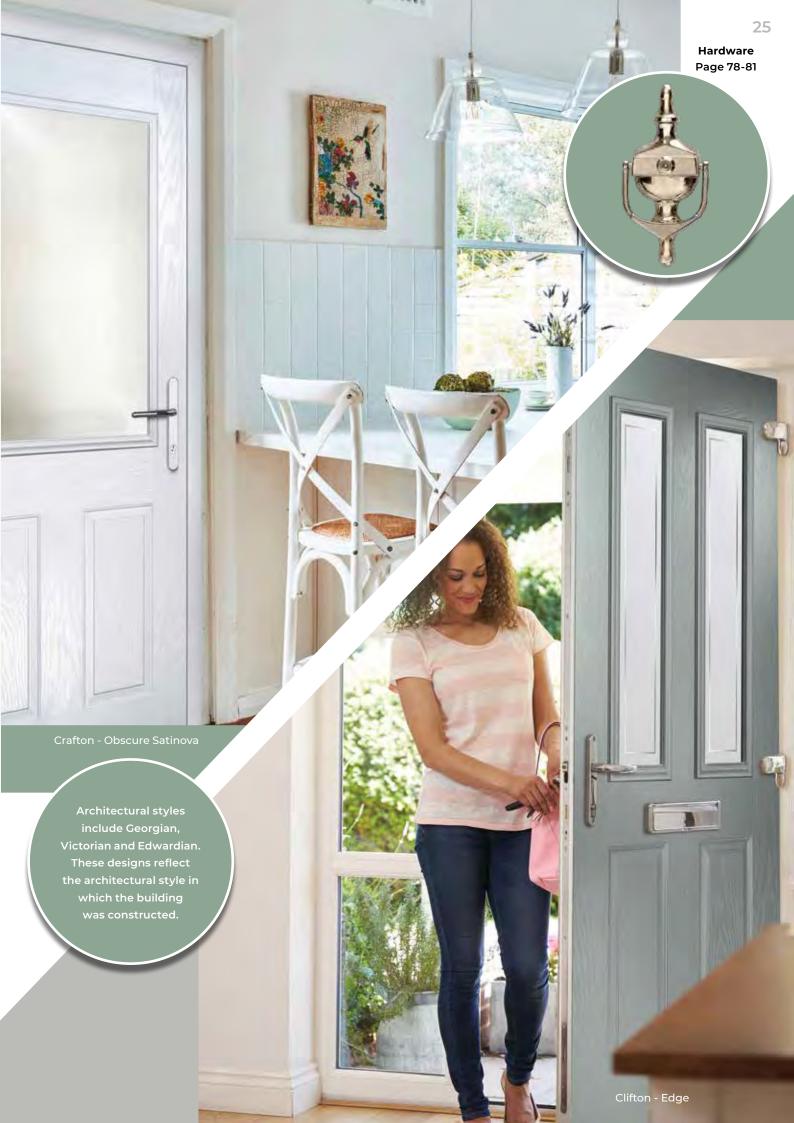

A Virtuoso door is all about personalising your home experience, and nothing adds more individuality than your choice of glass.

Let's talk about our glass options, they're a game-changer for your door design. Our glazed doors offer a variety of choices, including double or triple glazed glass. Each piece is carefully crafted in our workshop, and you have the freedom to choose features like lead, bevels, sandblasted glass, coloured glass and resin bevels.

This not only lets you create a unique look for your door but also allows for matching top and side lights, ensuring a seamless and personalised touch to your entire entryway.

We offer hundreds
of glass combinations, with
certain options exclusive
to specific styles. Explore
our comprehensive glass
matrix on page 86
for the complete selection.