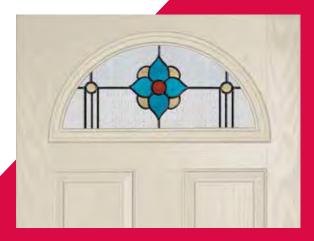

A Virtuoso door is all about personalising your home experience, and nothing adds more individuality than your choice of glass.

Let's talk about our glass options, they're a game-changer for your door design. Our glazed doors offer a variety of choices, including double or triple glazed glass. Each piece is carefully crafted in our workshop, and you have the freedom to choose features like lead, bevels, sandblasted glass, coloured glass and resin bevels.

This not only lets you create a unique look for your door but also allows for matching top and side lights, ensuring a seamless and personalised touch to your entire entryway.

We offer hundreds
of glass combinations, with
certain options exclusive
to specific styles. Explore
our comprehensive glass
matrix on page 86
for the complete selection.