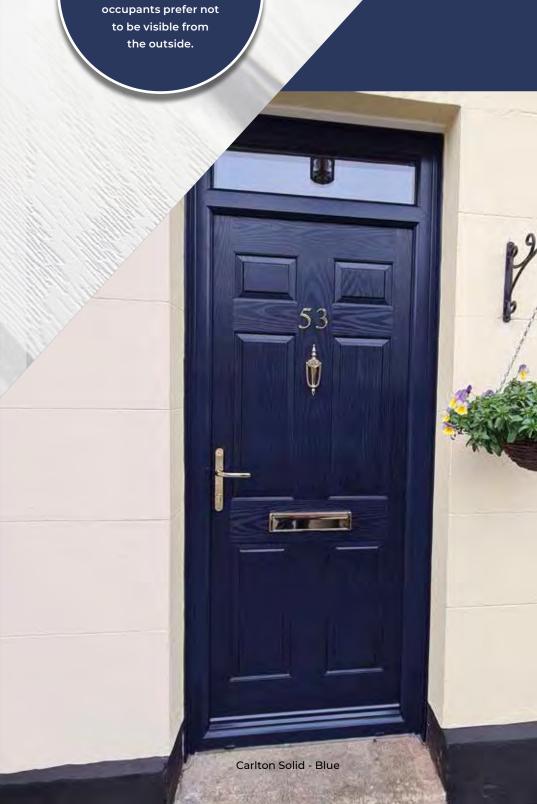

# SOLID OPTIONS

Bromley Solid - Sage Green

Kingston Solid - Black

Solid doors provide a high level of privacy, making them an ideal choice for areas where occupants prefer not to be visible from the outside.

# CARLTON SOLID

Carlton Solid - Green

Carlton Solid - Black

Solid doors provide a high level of privacy, making them an ideal choice for areas where