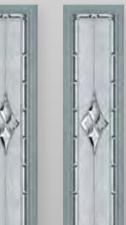

# **ASTON GLASS**

Aston - Nusco

An arched cassette can mirror a house's architecture, ensuring a cohesive and harmonious aesthetic. All Clifton glass designs are available in the Aston shape.

> Explore a variety of additional glass designs for this door style on our website.

# ELTON GLASS

Elton - Sextet

Angled cassettes align with architectural elements of the home and ensure a unified and co-ordinated appearance.
All Clifton glass designs are available in the Elton shape.

Explore a variety of additional glass designs for this door style on our website.