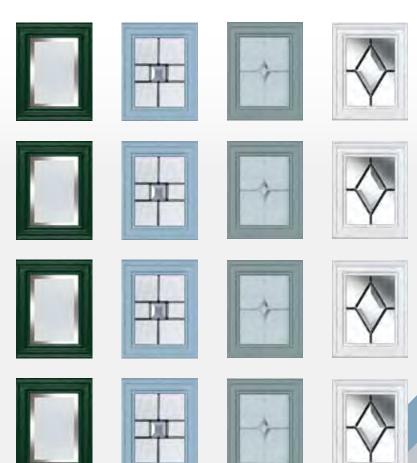

# DECORATIVE GLASS

#### **COTTAGE**

|         | Bienno 🛈 | Brolo • | Mezanno 🛽 | Prism 🛭 | Savona 🛭 🗗 | Sepino 🗗 | Bullseye 🛭 | Roma 🛭 | Nusco | Fora 🔞 | Majestic <b>0</b> | New Orleans 🛮 | Aurora 0 | Mozaic @ | Belice @ | Edge 🛭 | Regency 🛭 | Titanium 🛭 | Tate <b>0</b> | Oasis 🛭 |
|---------|----------|---------|-----------|---------|------------|----------|------------|--------|-------|--------|-------------------|---------------|----------|----------|----------|--------|-----------|------------|---------------|---------|
| A1      |          |         |           | -       |            |          | •          |        |       |        |                   | •             |          | -        | •        | -      | •         |            |               |         |
| A2      | -        | -       | -         | -       |            | -        |            |        |       |        | -                 |               | -        | -        | -        | -      | -         |            |               |         |
| A3      |          | -       |           |         |            |          |            |        | -     | •      | -                 |               |          | -        | -        | -      | -         |            | -             | -       |
| B1      |          |         |           |         |            |          | -          |        |       |        |                   |               |          |          |          |        |           |            |               |         |
| B9      |          |         |           |         |            |          |            |        |       |        |                   |               |          |          | -        | -      | -         |            |               | •       |
| 3 Glass | -        |         | -         | -       | -          |          |            | -      |       |        | -                 |               |          |          | -        | -      |           | -          |               |         |
| D3      |          |         |           | -       |            |          |            |        |       |        |                   |               |          | •        | •        | -      |           |            |               |         |
| 4 Glass |          |         | •         | •       | •          |          |            | •      |       |        | •                 |               |          |          | •        | •      |           | •          |               |         |