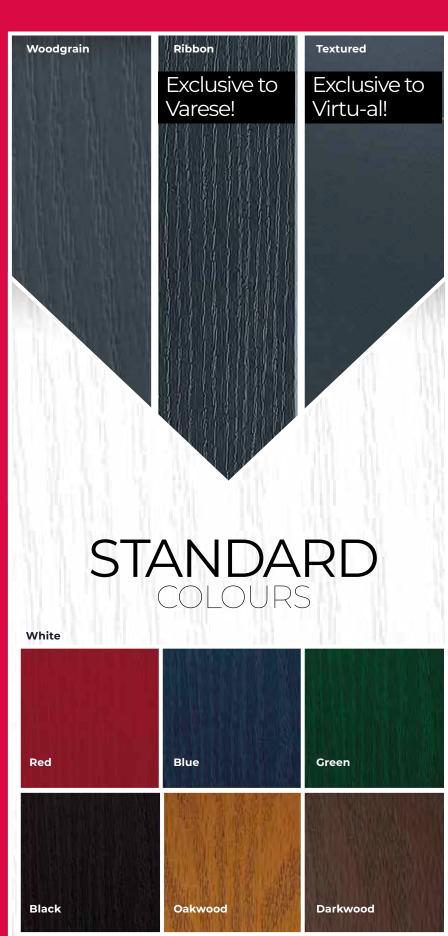

#### COLOUR YOUR WORLD

#### **GRAINS**

# SUPERIOR COLOURS

Every Virtuoso door comes with a rich, glossy colour finish that is resistant to fading, ensuring a stunning appearance that will endure for years.