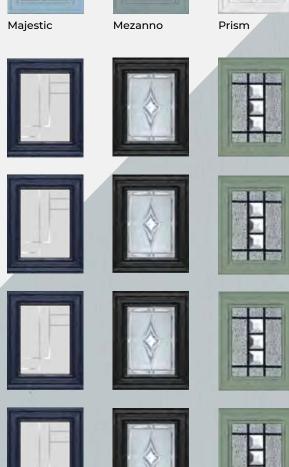

# DECORATIVE GLASS

#### **TRADITIONAL**

|           | Bienno 🛈 | Brolo 🛛 | Mezanno 🛈 | Sepino 🛮 | Sextet @ | Roma 🛭 | Bellini 🛭 | Milleto <b>0</b> | Nusco 🛮 | Piero 🛭 | Velino 🛮 | Dorchester Green 0 | Aurora 0 | Crystal flowers <b>0</b> | Moderna 🛭 | Zinc Art Star 🛭 | Belice @ | Edge 🛭 | Regency @ | Majestic <b>0</b> | Titanium 🛭 | Grace <b>0</b> | Daventry 🛭 | Nordic 88 | Tate <b>0</b> | Oasis 0 | Reflections <b>0</b> | Radiance @@ |
|-----------|----------|---------|-----------|----------|----------|--------|-----------|------------------|---------|---------|----------|--------------------|----------|--------------------------|-----------|-----------------|----------|--------|-----------|-------------------|------------|----------------|------------|-----------|---------------|---------|----------------------|-------------|
| Carlton 2 | -        | -       |           | -        | -        |        |           |                  |         |         |          |                    |          | -                        |           |                 |          | -      | -         |                   | -          | -              |            |           |               | -       |                      |             |
| Carlton 4 | -        | -       |           | •        | -        |        |           |                  |         |         |          |                    |          | -                        |           |                 | •        | -      | -         |                   | -          | -              |            |           |               | -       |                      |             |
| Chilton 1 |          | -       | •         | •        |          |        |           |                  |         |         |          |                    |          | -                        |           |                 |          | -      | -         | •                 |            | -              | -          |           |               | -       |                      |             |
| Chilton 3 |          | -       |           | •        |          |        |           |                  |         |         |          |                    |          | -                        |           |                 | •        | -      | •         | •                 |            | -              | -          |           |               | -       |                      |             |
| Clifton   | -        | -       |           | •        | -        | -      |           | -                | •       |         |          | -                  | -        | -                        |           |                 |          | -      | •         |                   | -          |                |            |           |               | -       |                      | •           |
| Aston     |          |         |           |          | -        |        |           | -                | •       |         |          | -                  | -        | -                        |           |                 |          | -      | •         | •                 | -          |                |            |           |               | -       |                      | •           |
| Elton     |          |         |           |          | •        |        |           | •                | •       |         |          |                    | -        |                          |           |                 |          | •      | •         | •                 | •          |                |            |           |               | •       |                      | -           |
| Crafton   |          |         |           |          |          | -      | -         |                  |         |         | •        | -                  |          |                          | •         |                 | •        | -      | •         | •                 | -          |                |            | -         | -             |         |                      |             |
| Claston   |          |         |           |          |          |        | •         |                  |         | •       | •        |                    |          |                          |           | •               |          | •      |           |                   |            | •              |            |           | •             |         | •                    |             |