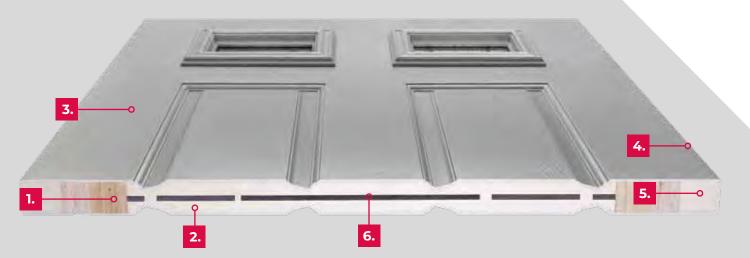

# COMPOSITE

- 1. Laminated Veneer Lumber (LVL)
- 2. PU Insulated Foamcore
- 3. Glass Reinforced Plastic (GRP) skin

- 4. Aluminium U rail
- 5. Polyvinyl chloride (PVC) Composite Rail
- 6. ABS Core