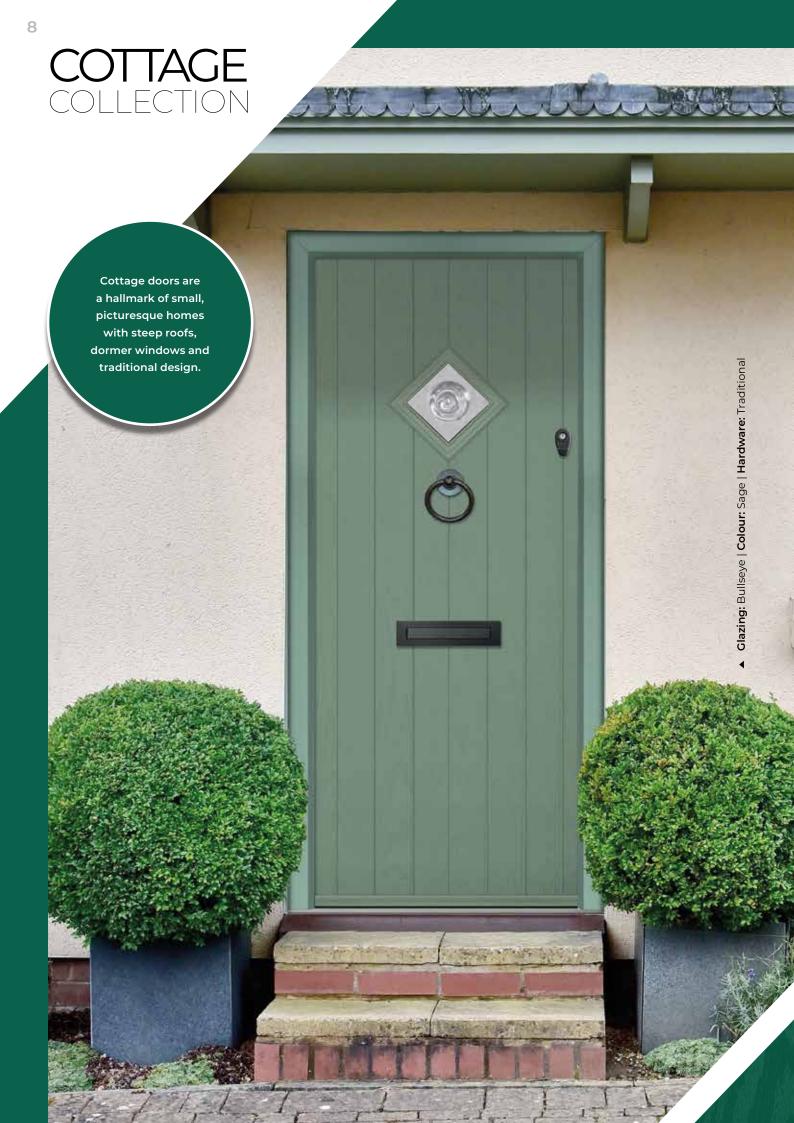

Some cottage doors are 'solid' and some have glass inserts. These can be plain or include patterns like diamond or bevelled glass. The glass allows natural light to enter the home.

Bromley A1 - New Orleans