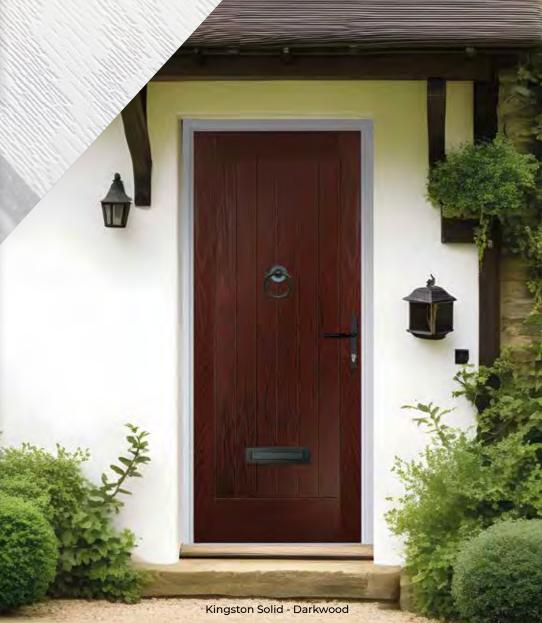

# SOLID OPTIONS

Bromley Solid - Sage Green

Kingston Solid - Black

Solid doors provide a high level of privacy, making them an ideal choice for areas where occupants prefer not to be visible from the outside.