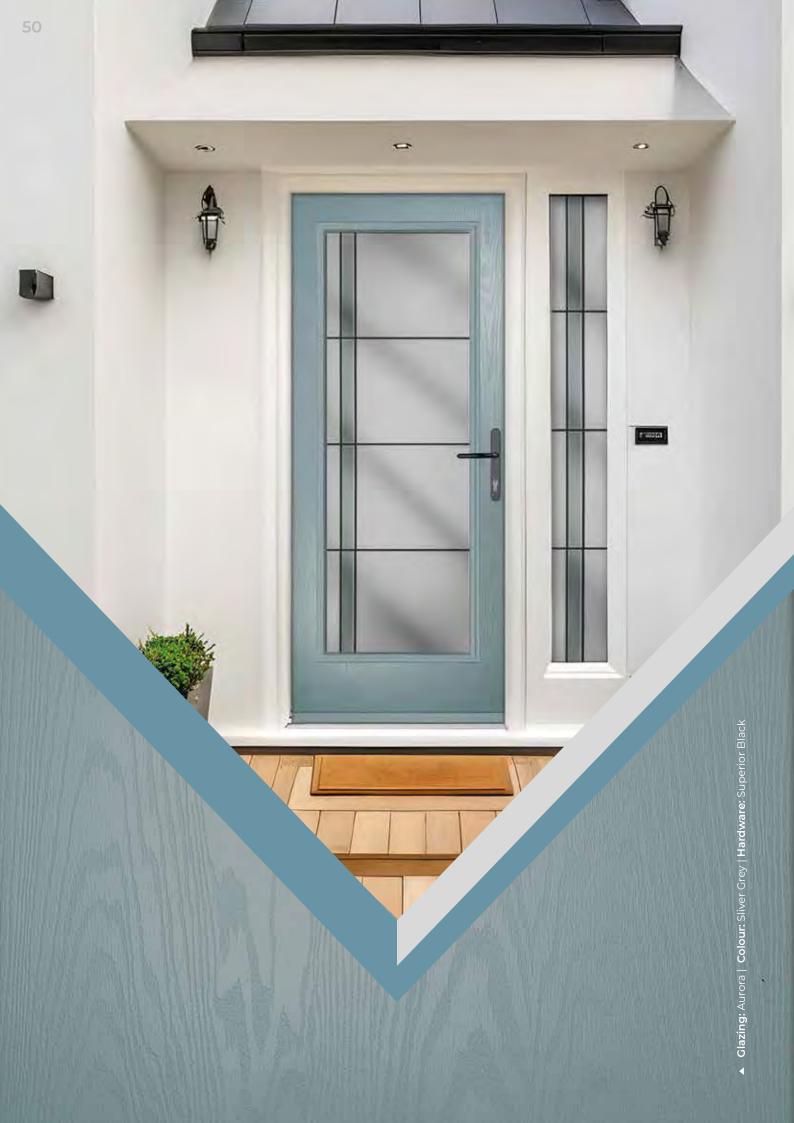

## SIDE PANELS & SIDE LIGHTS

Adding side panels
can provide the
ultimate statement
door. Our range allows
your imagination to
run wild with glass
options and panel
designs.

Clazed side panels and sidelights can coordinate with the glass of the composite door, or you have the option to select from our range of backing glass on page 84.

#### **Sidelights**

The glazed panels allow natural light to enter the entrance area, creating a bright and welcoming ambiance inside the home.

Opt for either a uPVC or Aluminium outer frame to enhance the aesthetic of your current windows and doors. Achieve colour coordination by matching the composite door frames internally and externally, or select from a palette of over 2,500 RAL colour