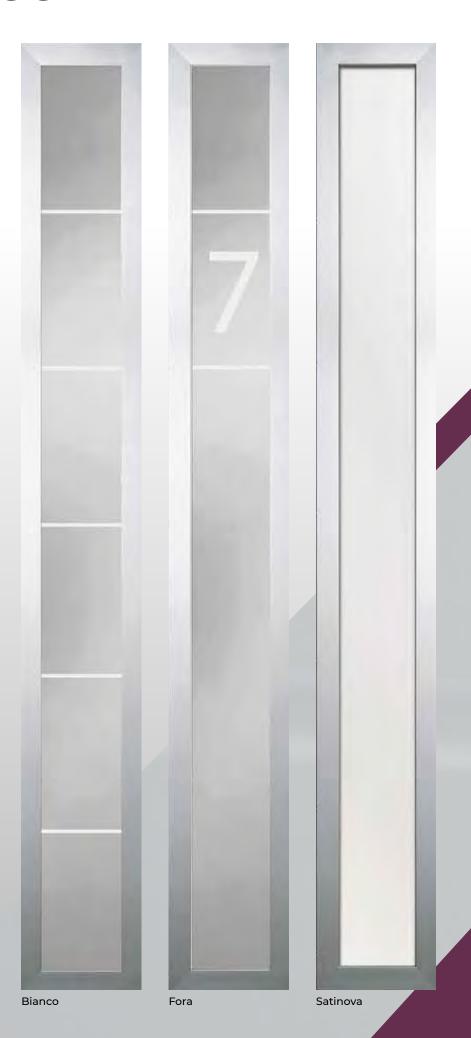

# VICO GLASS

Vico Solid

DELIO GLASS

The unique aluminium glass frame elevates the Virtu-al door, creating a sleek modern finish perfect for the contemporary home.