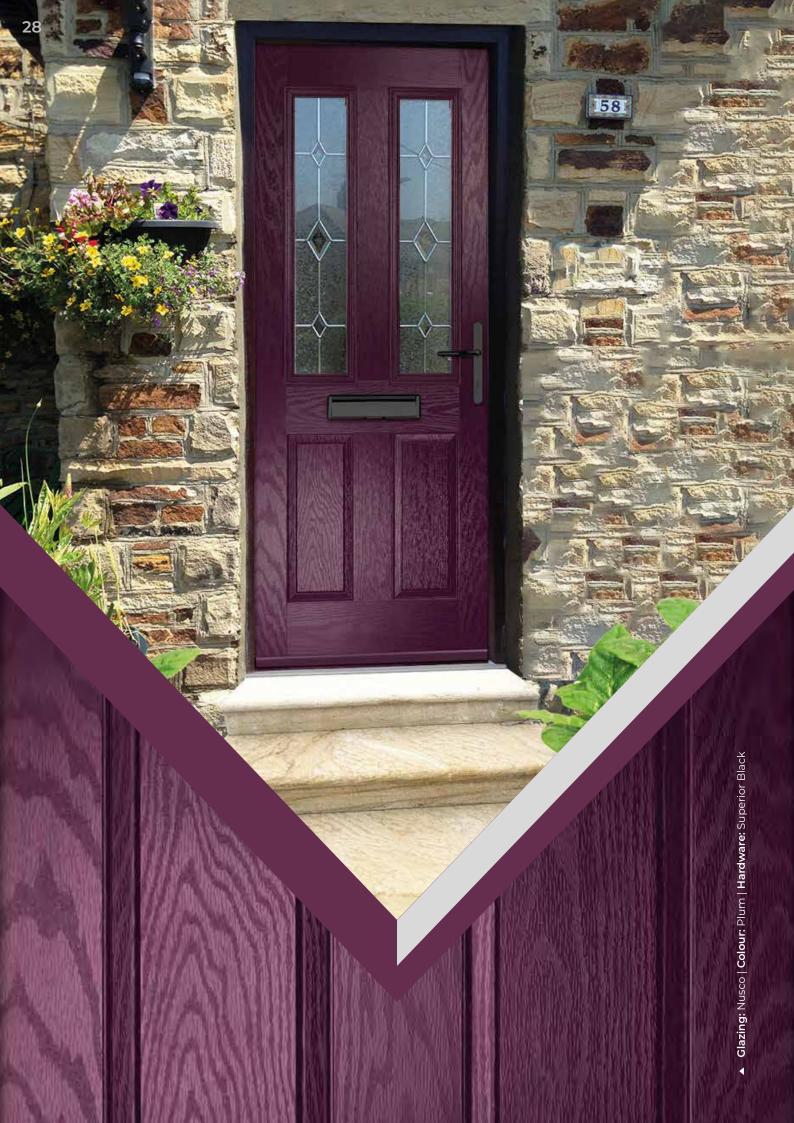

cupants prefer not to be visible from the outside.







#### CHOOSE YOUR STYLE



















#### CHOOSE YOUR DOOR COLOUR

#### CHOOSE YOUR OUTER FRAME



We also offer customisation of your door's outer frame to perfectly match any RAL colour of your choice!

#### Pages 4-5

Choose from 7 standard colours, 15 superior colours and any RAL colour.



#### CHOOSE YOUR GLASS

Pages 28 - 53

Select bevelled, leaded, frosted or plain glass from the glazing shown on pages 28 - 53.



#### CHOOSE YOUR HARDWARE

#### Pages 78 - 81

Select your choice of handle, letterplate and knocker in numerous finishes. Choose the Contemporary range for an ultra-modern finish, the superior range to complete any look, or the 'Sweet' range for something a little bit special and even a touch of Rose Gold.



## **STYLES**























Oasis







Dorchester Green













Radiance

Regency

Titanium

Trevi

# **ASTON GLASS**



Aston - Nusco

An arched cassette can mirror a house's architecture, ensuring a cohesive and harmonious aesthetic. All Clifton glass designs are available in the Aston shape.

> Explore a variety of additional glass designs for this door style on our website.







# ELTON GLASS



Elton - Sextet

Angled cassettes align with architectural elements of the home and ensure a unified and co-ordinated appearance.
All Clifton glass designs are available in the Elton shape.

Explore a variety of additional glass designs for this door style on our website.





Elton - Visso



## **CARLTON 4 GLASS**



## **STYLES**





Sepino







# **CARLTON 2 GLASS**