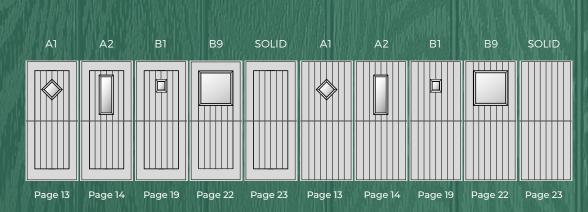

Some cottage doors are 'solid' and some have glass inserts. These can be plain or include patterns like diamond or bevelled glass. The glass allows natural light to enter the home.

Bromley A1 - New Orleans

Belice

Edge

Bullseye

New Orleans

Regency Kingston Al - Mozaic

# A2 GLASS

Bromley A2 - Bienno

Kingston A2 - Brolo

Belice

Edge

Mezanno

Mozaic

Prism

# B1 GLASS

Bromley B1 - Obscure Cotswold

Kingston B1 - Bullseye

# **B9 GLASS**

Bromley B9 - Belice

Edge

Obscure Cotswold

Obscure Satinova

Regency

Kingston B9 - Oasis

The B9 glass option is often used in back doors.
Classic back doors with a large glass aperture combine traditional design with the desire for increased natural light and a connection to outdoor spaces.

# SOLID OPTIONS

Bromley Solid - Sage Green

Kingston Solid - Black

Solid doors provide a high level of privacy, making them an ideal choice for areas where occupants prefer not to be visible from the outside.