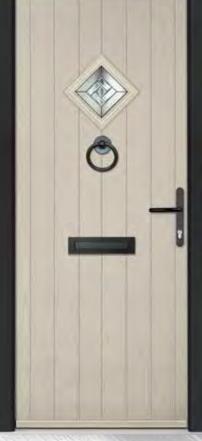

#### **COTTAGE**

|         | Bienno 🛈 | Brolo • | Mezanno 🛽 | Prism 🛭 | Savona 🛭 🗗 | Sepino 🗗 | Bullseye 🛭 | Roma 🛭 | Nusco | Fora 🔞 | Majestic <b>0</b> | New Orleans 🛮 | Aurora 0 | Mozaic @ | Belice @ | Edge 🛭 | Regency 🛭 | Titanium 🛭 | Tate <b>0</b> | Oasis 🛭 |
|---------|----------|---------|-----------|---------|------------|----------|------------|--------|-------|--------|-------------------|---------------|----------|----------|----------|--------|-----------|------------|---------------|---------|
| A1      |          |         |           | -       |            |          | •          |        |       |        |                   | •             |          | -        | •        | -      | •         |            |               |         |
| A2      | -        | -       | -         | -       |            | -        |            |        |       |        | -                 |               | -        | -        | -        | -      | -         |            |               |         |
| A3      |          | -       |           |         |            |          |            |        | -     | •      | -                 |               |          | -        | -        | -      | -         |            | -             | -       |
| B1      |          |         |           |         |            |          | -          |        |       |        |                   |               |          |          |          |        |           |            |               |         |
| B9      |          |         |           |         |            |          |            |        |       |        |                   |               |          |          | -        | -      | -         |            |               | •       |
| 3 Glass | -        |         | -         | -       | -          |          |            | -      |       |        | -                 |               |          |          | -        | -      |           | -          |               |         |
| D3      |          |         |           | -       |            |          |            |        |       |        |                   |               |          | •        | •        | -      |           |            |               |         |
| 4 Glass |          |         | •         | •       | •          |          |            | •      |       |        | •                 |               |          |          | •        | •      |           | •          |               |         |