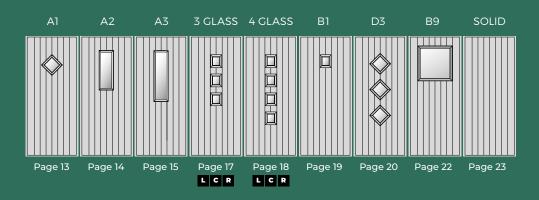

#### CHOOSE YOUR GLASS

Pages 28 - 53

Select bevelled, leaded, frosted or plain glass from the glazing shown on pages 28 - 53.