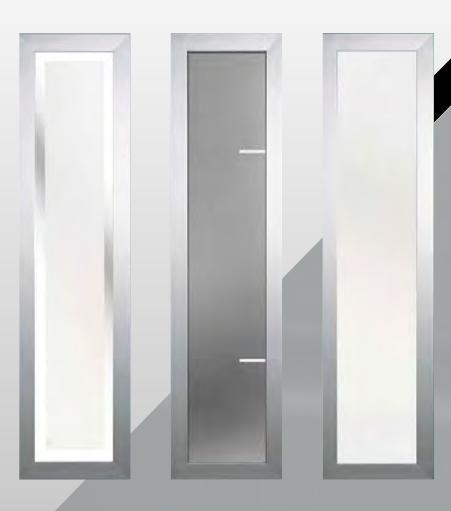

# VICO GLASS

Vico Solid

DELIO GLASS

The unique aluminium glass frame elevates the Virtu-al door, creating a sleek modern finish perfect for the contemporary home.

## COMO ZY GLASS

Como ZY - Claro

Como ZY - Cresto

Contemporary doors are often favoured by those who want to give their homes a fresh, updated appearance.

Satinova

COMO VX GLASS Elevate your space with our collection of contemporary shaped door handles, adding a touch of modern sophistication to your doors. Page 81. Our Virtu-AL doors feature an contemporary textured skin, aluminium cassettes, and can even showcase an aluminium frame, culminating in a stunning and contemporary look. Belice Claro Cresto Como VX - Satinova Como VX - Belice