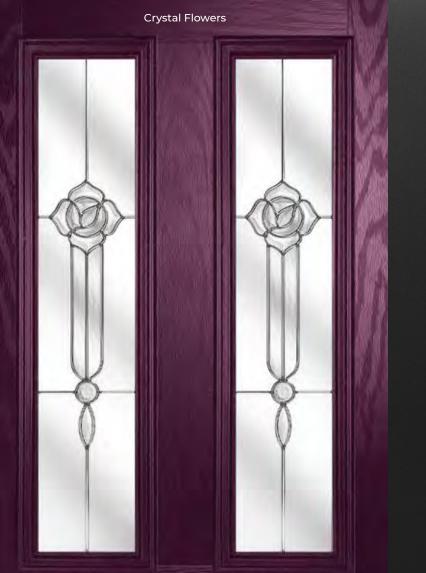

# **CARLTON 2 GLASS**

Carlton 2 - Crystal Flowers

entryway.

**Explore a variety** 

of additional glass designs for this door style on our website.

Brolo

Edge

Oasis