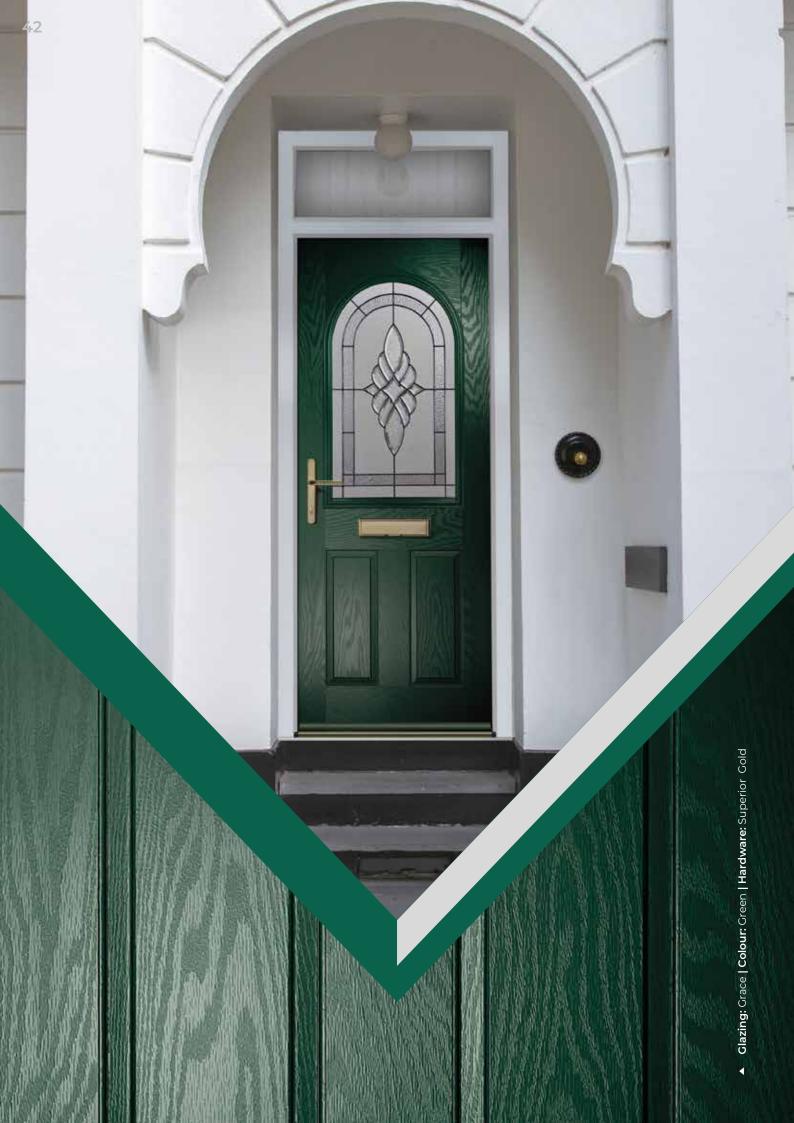

Some cottage doors are 'solid' and some have glass inserts. These can be plain or include patterns like diamond or bevelled glass. The glass allows natural light to enter the home.

Bromley A1 - New Orleans