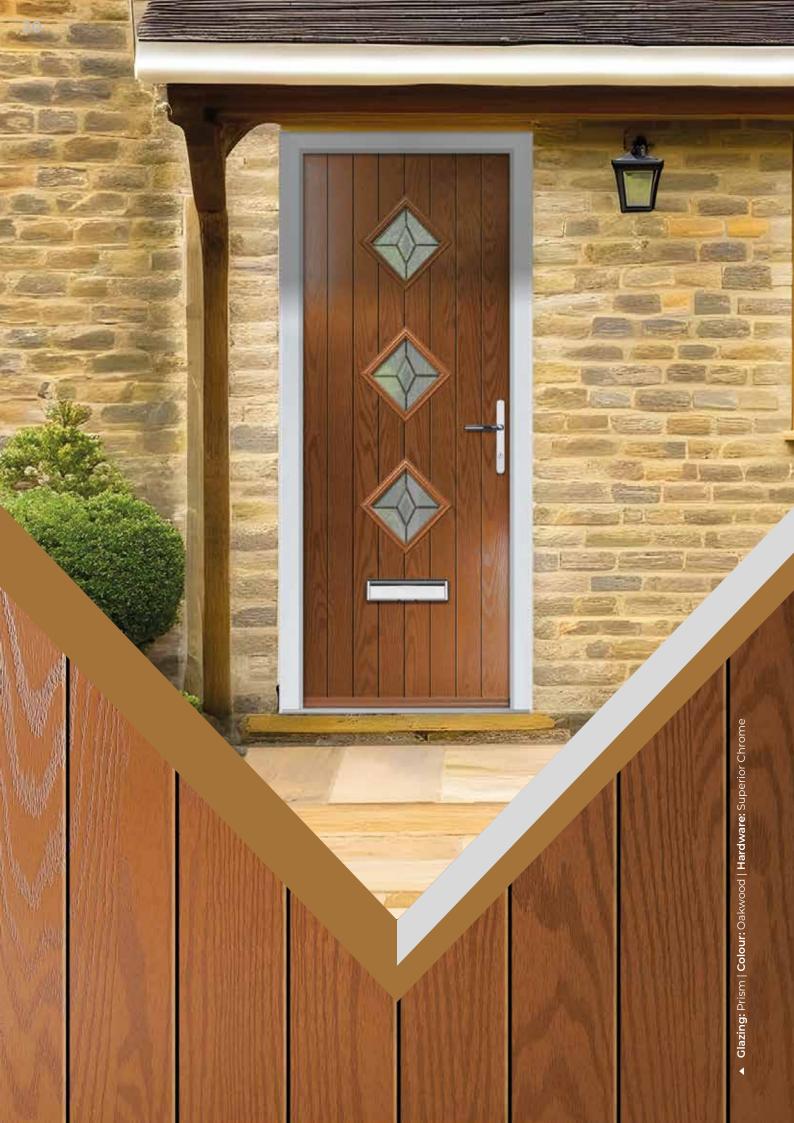

#### **COTTAGE**

|         | Bienno 🛈 | Brolo • | Mezanno 🛽 | Prism 🛭 | Savona 🛭 🗗 | Sepino 🗗 | Bullseye 🛭 | Roma 🛭 | Nusco | Fora 🔞 | Majestic <b>0</b> | New Orleans 🛮 | Aurora 0 | Mozaic @ | Belice @ | Edge 🛭 | Regency 🛭 | Titanium 🛭 | Tate <b>0</b> | Oasis 🛭 |
|---------|----------|---------|-----------|---------|------------|----------|------------|--------|-------|--------|-------------------|---------------|----------|----------|----------|--------|-----------|------------|---------------|---------|
| A1      |          |         |           | -       |            |          | •          |        |       |        |                   | •             |          | -        | •        | -      | •         |            |               |         |
| A2      | -        | -       | -         | -       |            | -        |            |        |       |        | -                 |               | -        | -        | -        | -      | -         |            |               |         |
| A3      |          | -       |           |         |            |          |            |        | -     | •      | -                 |               |          | -        | -        | -      | -         |            | -             | -       |
| B1      |          |         |           |         |            |          | -          |        |       |        |                   |               |          |          |          |        |           |            |               |         |
| B9      |          |         |           |         |            |          |            |        |       |        |                   |               |          |          | -        | -      | -         |            |               | •       |
| 3 Glass | -        |         | -         | -       | -          |          |            | -      |       |        | -                 |               |          |          | -        | -      |           | -          |               |         |
| D3      |          |         |           | -       |            |          |            |        |       |        |                   |               |          | •        | •        | -      |           |            |               |         |
| 4 Glass |          |         | •         | •       | •          |          |            | •      |       |        | •                 |               |          |          | •        | •      |           | •          |               |         |