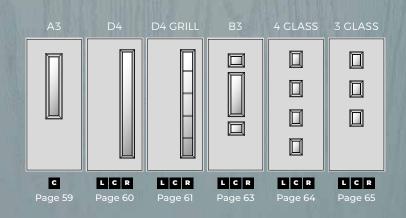

# D4 GLASS

# D4 GRILL

The D4 Grill option provides an excellent alternative to the full D4 Glass panel, introducing segmented elements for a distinct and unique design statement.

Garda D4 Grill- Obscure Satinova

Garda D4 Grill - Obscure Cotswold

# 

Explore the unique charm of mixing various glass sizes in one door, adding visual interest and creating a distinctive play of light and texture.

Garda B3 - Belice

#### 4 GLASS

Garda 4 - Bienno

Lugano - Edge

Belice

Savona

Titanium

Roma

#### 3 GLASS

These 4 and 3 glass
designs are tailored for the
Garda and Lugano doors,
each characterised by its
distinctive rectangular
shape, adding a touch of
elegance and sophistication
to your entryway.