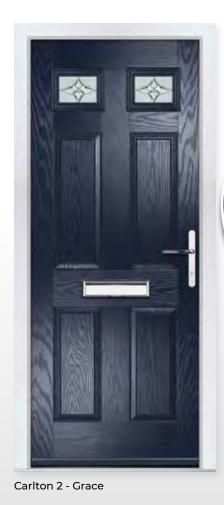

# **CARLTON 2 GLASS**

Carlton 2 - Crystal Flowers

entryway.

**Explore a variety** 

of additional glass designs for this door style on our website.

Brolo

Edge

Oasis