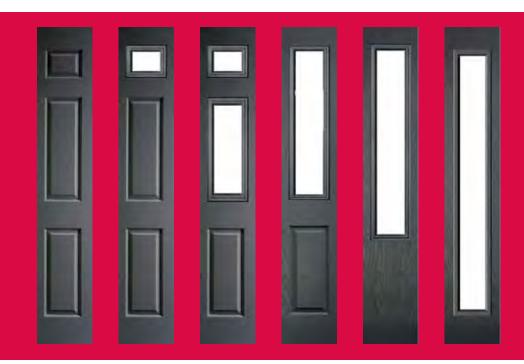

Some cottage doors are 'solid' and some have glass inserts. These can be plain or include patterns like diamond or bevelled glass. The glass allows natural light to enter the home.

Bromley A1 - New Orleans

Belice

Edge

Bullseye

New Orleans

Regency Kingston Al - Mozaic