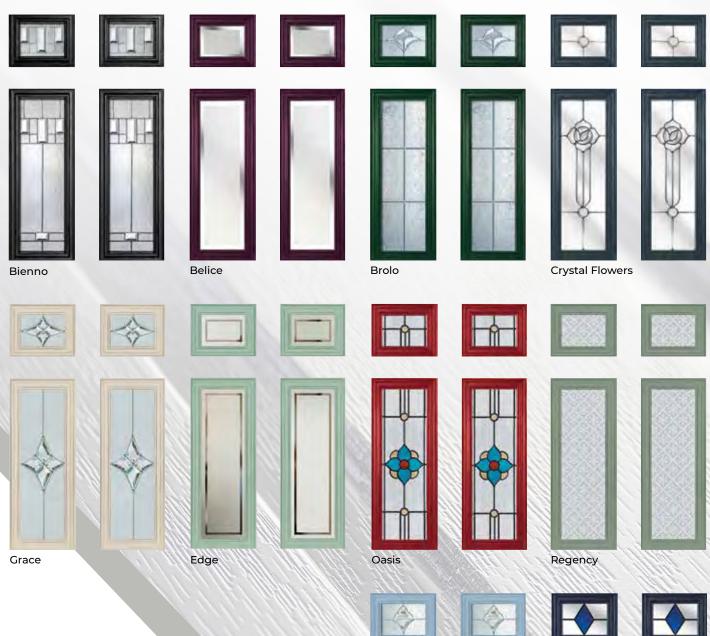

A Virtuoso door is all about personalising your home experience, and nothing adds more individuality than your choice of glass.

Let's talk about our glass options, they're a game-changer for your door design. Our glazed doors offer a variety of choices, including double or triple glazed glass. Each piece is carefully crafted in our workshop, and you have the freedom to choose features like lead, bevels, sandblasted glass, coloured glass and resin bevels.

This not only lets you create a unique look for your door but also allows for matching top and side lights, ensuring a seamless and personalised touch to your entire entryway.

We offer hundreds
of glass combinations, with
certain options exclusive
to specific styles. Explore
our comprehensive glass
matrix on page 86
for the complete selection.

# DECORATIVE GLASS