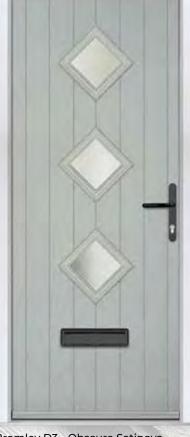

ozaic



# A2 GLASS



Bromley A2 - Bienno



Kingston A2 - Brolo



Belice



Edge



Mezanno



Mozaic



Prism



Majestic





Regency



Sepino

# A3 GLASS



Bromley A3 - Fora



Aurora



Belice



Brolo





Kingston A3 - Edge



Nusco



Oasis



Regency



Tate



# 

Explore a variety of additional glass designs for this door style on our website.

















Belice Bromley 3 - Savona









Bienno



























Mezanno



## 4 GLASS



Bromley 4 - Edge



Bromley 4 - Titanium







Prism

Roma

Savona

# B1 GLASS



Bromley B1 - Obscure Cotswold



Kingston B1 - Bullseye





# 

The use of
diamond-shaped glass in
cottage doors has historical
significance, harking back
to a time when handcrafted
and individually designed
doors were common.







Bullseye



Bromley D3 - Obscure Satinova



Belice



Edge New Orleans



Regency



Kingston D3 - Mozaic

# **B9 GLASS**



Bromley B9 - Belice



Edge



Obscure Cotswold



Obscure Satinova



Regency



Kingston B9 - Oasis

The B9 glass option is often used in back doors.
Classic back doors with a large glass aperture combine traditional design with the desire for increased natural light and a connection to outdoor spaces.



# SOLID OPTIONS



Bromley Solid - Sage Green



Kingston Solid - Black



Solid doors provide a high level of privacy, making them an ideal choice for areas where occupants prefer not to be visible from the outside.







#### CHOOSE YOUR STYLE



















#### CHOOSE YOUR DOOR COLOUR

#### CHOOSE YOUR OUTER FRAME



We also offer customisation of your door's oute