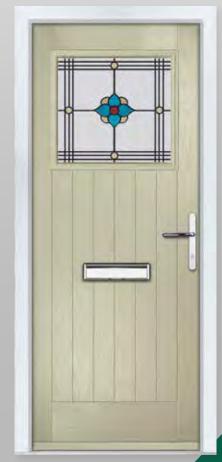

Some cottage doors are 'solid' and some have glass inserts. These can be plain or include patterns like diamond or bevelled glass. The glass allows natural light to enter the home.

Bromley A1 - New Orleans

Belice

Edge

Bullseye

New Orleans

Regency Kingston Al - Mozaic