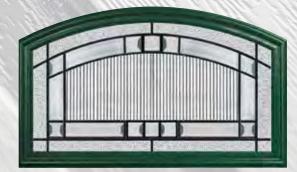

Some cottage doors are 'solid' and some have glass inserts. These can be plain or include patterns like diamond or bevelled glass. The glass allows natural light to enter the home.

Bromley A1 - New Orleans

Belice

Edge

Bullseye

New Orleans

Regency Kingston Al - Mozaic