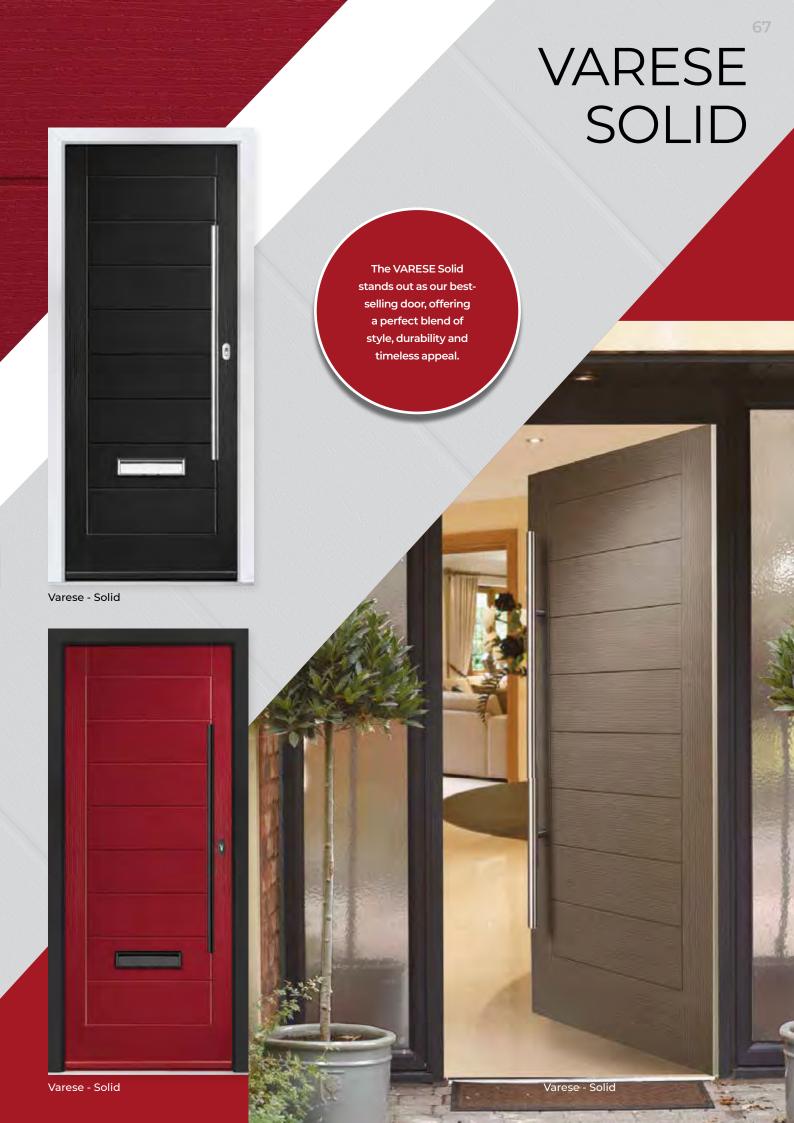

The VARESE showcases eight streamlined panels with heightened grain definition. The mid panels incorporate a book-match design, enhancing overall aesthetics.

Deco

Varese - Genesis

Meteor

Zenith

Varese - Gemini Black