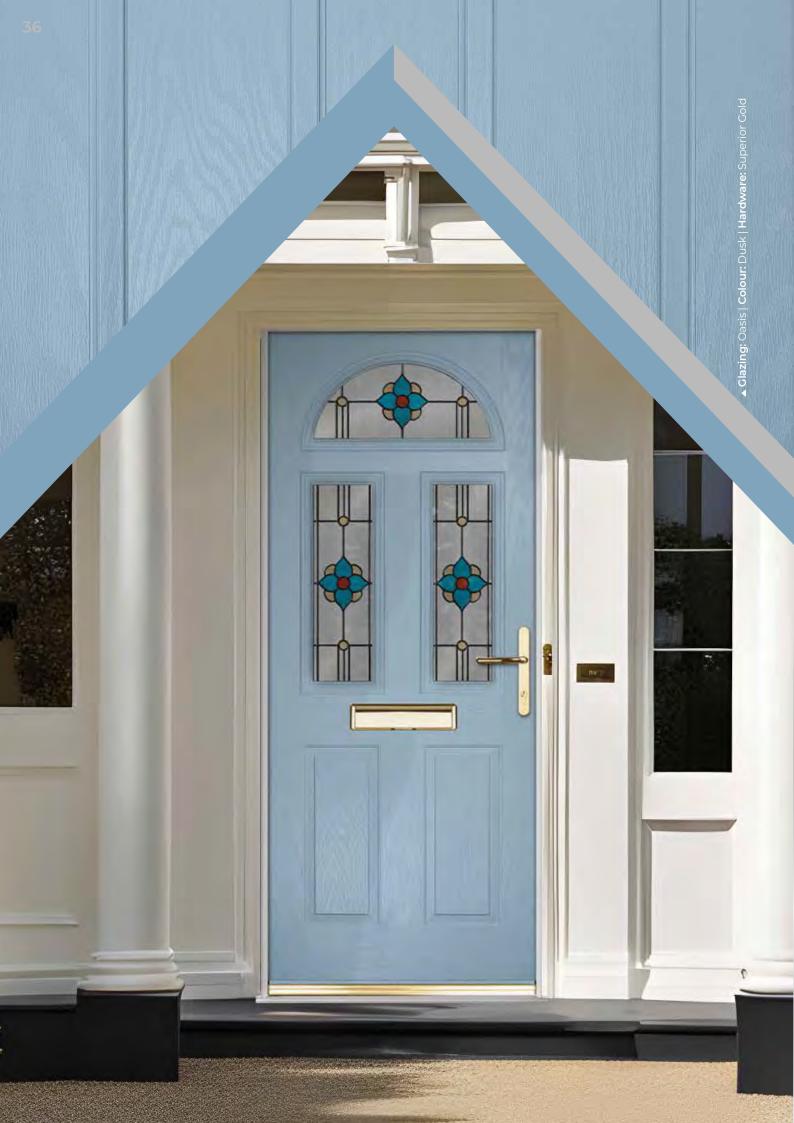

A Virtuoso door is all about personalising your home experience, and nothing adds more individuality than your choice of glass.

Let's talk about our glass options, they're a game-changer for your door design. Our glazed doors offer a variety of choices, including double or triple glazed glass. Each piece is carefully crafted in our workshop, and you have the freedom to choose features like lead, bevels, sandblasted glass, coloured glass and resin bevels.

This not only lets you create a unique look for your door but also allows for matching top and side lights, ensuring a seamless and personalised touch to your entire entryway.

We offer hundreds
of glass combinations, with
certain options exclusive
to specific styles. Explore
our comprehensive glass
matrix on page 86
for the complete selection.