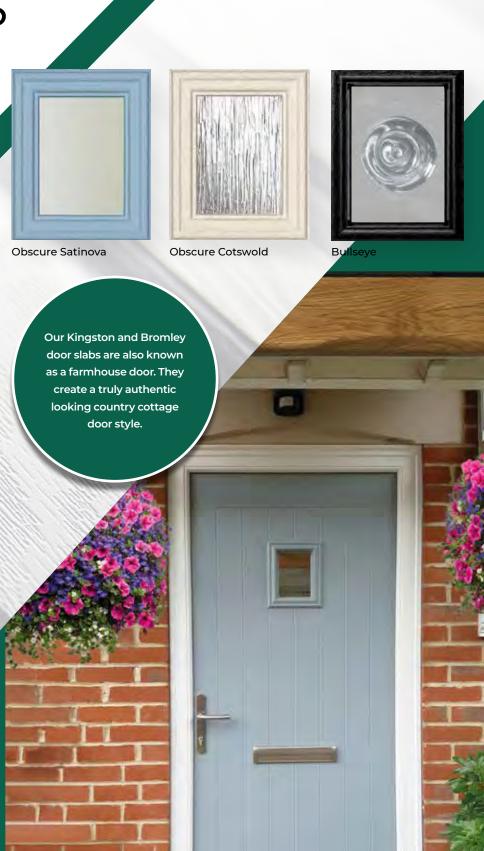

# KINGSTON

# BROMLEY

Some cottage doors are 'solid' and some have glass inserts. These can be plain or include patterns like diamond or bevelled glass. The glass allows natural light to enter the home.

Bromley A1 - New Orleans