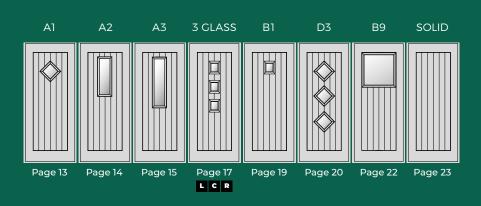

#### CHOOSE YOUR GLASS

Pages 12 - 23

Select bevelled, leaded, frosted or plain glass from the glazing shown on pages 12-23.