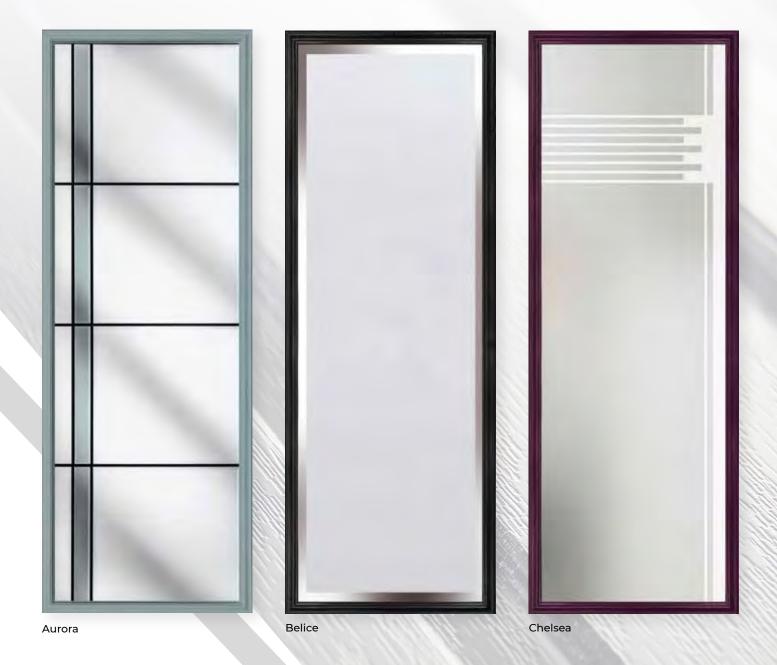

A Virtuoso door is all about personalising your home experience, and nothing adds more individuality than your choice of glass.

Let's talk about our glass options, they're a game-changer for your door design. Our glazed doors offer a variety of choices, including double or triple glazed glass. Each piece is carefully crafted in our workshop, and you have the freedom to choose features like lead, bevels, sandblasted glass, coloured glass and resin bevels.

This not only lets you create a unique look for your door but also allows for matching top and side lights, ensuring a seamless and personalised touch to your entire entryway.

We offer hundreds
of glass combinations, with
certain options exclusive
to specific styles. Explore
our comprehensive glass
matrix on page 86
for the complete selection.

#### **COTTAGE**

|         | Bienno 🛈 | Brolo • | Mezanno 🛽 | Prism 🛭 | Savona 🛭 🗗 | Sepino 🗗 | Bullseye 🛭 | Roma 🛭 | Nusco | Fora 🔞 | Majestic <b>0</b> | New Orleans 🛮 | Aurora 0 | Mozaic @ | Belice @ | Edge 🛭 | Regency 🛭 | Titanium 🛭 | Tate <b>0</b> | Oasis 🛭 |
|---------|----------|---------|-----------|---------|------------|----------|------------|--------|-------|--------|-------------------|---------------|----------|----------|----------|--------|-----------|------------|---------------|---------|
| A1      |          |         |           | -       |            |          | •          |        |       |        |                   | •             |          | -        | •        | -      | •         |            |               |         |
| A2      | -        | -       | -         | -       |            | -        |            |        |       |        | -                 |               | -        | -        | -        | -      | -         |            |               |         |
| A3      |          | -       |           |         |            |          |            |        | -     | •      | -                 |               |          | -        | -        | -      | -         |            | -             | -       |
| B1      |          |         |           |         |            |          | -          |        |       |        |                   |               |          |          |          |        |           |            |               |         |
| B9      |          |         |           |         |            |          |            |        |       |        |                   |               |          |          | -        | -      | -         |            |               | •       |
| 3 Glass | -        |         | -         | -       | -          |          |            | -      |       |        | -                 |               |          |          | -        | -      |           | -          |               |         |
| D3      |          |         |           | -       |            |          |            |        |       |        |                   |               |          | •        | •        | -      |           |            |               |         |
| 4 Glass |          |         | •         | •       | •          |          |            | •      |       |        | •                 |               |          |          | •        | •      |           | •          |               |         |