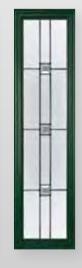

Some cottage doors are 'solid' and some have glass inserts. These can be plain or include patterns like diamond or bevelled glass. The glass allows natural light to enter the home.

Bromley A1 - New Orleans

Belice

Edge

Bullseye

New Orleans

Regency Kingston Al - Mozaic