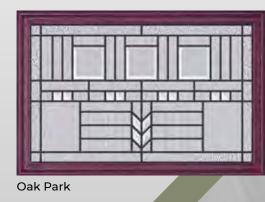

# MALTON SQUARE GLASS

Malton Square - Oak Park

Greenfield

Monteray

Topaz

Opt for squared glass as an alternative to arched glass for a modern and clean design choice. This option adds a contemporary touch while maintaining a sophisticated look.