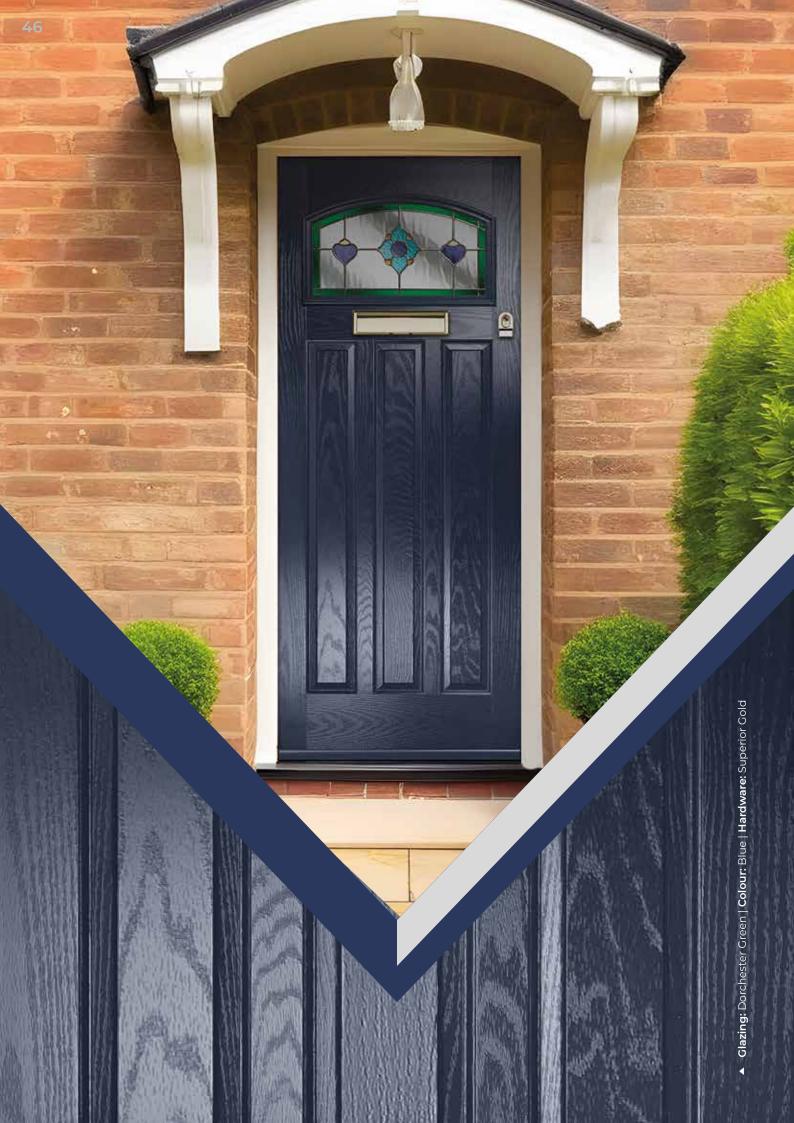

## **STYLES**

Oasis

Dorchester Green

Radiance

Regency

Titanium

Trevi

## **CRAFTON GLASS**

**Explore a variety** of additional glass designs for this door style on our website.

Belice

**Dorchester Green** 

Majestic

Moderna

Nordic

Regency

Roma

Tate

Titanium