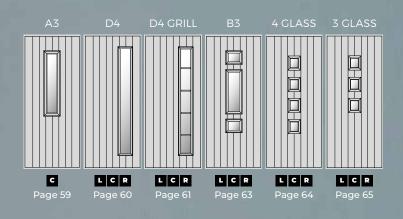

# D4 GLASS

# D4 GRILL

The D4 Grill option provides an excellent alternative to the full D4 Glass panel, introducing segmented elements for a distinct and unique design statement.

Garda D4 Grill- Obscure Satinova

Garda D4 Grill - Obscure Cotswold

# 

Explore the unique charm of mixing various glass sizes in one door, adding visual interest and creating a distinctive play of light and texture.

Garda B3 - Belice

#### 4 GLASS

Garda 4 - Bienno

Lugano - Edge

Belice

Savona

Titanium

Roma

#### 3 GLASS

These 4 and 3 glass
designs are tailored for the
Garda and Lugano doors,
each characterised by its
distinctive rectangular
shape, adding a touch of
elegance and sophistication
to your entryway.