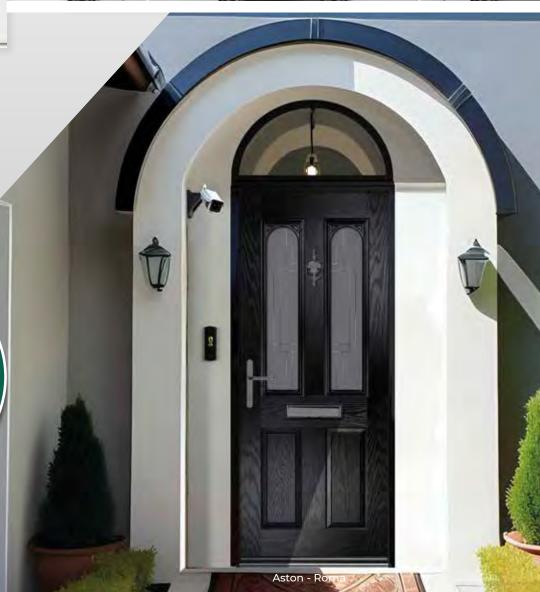

# **ASTON GLASS**

Aston - Nusco

An arched cassette can mirror a house's architecture, ensuring a cohesive and harmonious aesthetic. All Clifton glass designs are available in the Aston shape.

> Explore a variety of additional glass designs for this door style on our website.