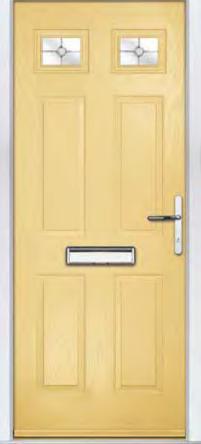

Some cottage doors are 'solid' and some have glass inserts. These can be plain or include patterns like diamond or bevelled glass. The glass allows natural light to enter the home.

Bromley A1 - New Orleans

Belice

Edge

Bullseye

New Orleans

Regency Kingston Al - Mozaic