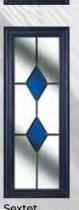

# ELTON GLASS

Elton - Sextet

Angled cassettes align with architectural elements of the home and ensure a unified and co-ordinated appearance.
All Clifton glass designs are available in the Elton shape.

Explore a variety of additional glass designs for this door style on our website.

Elton - Visso