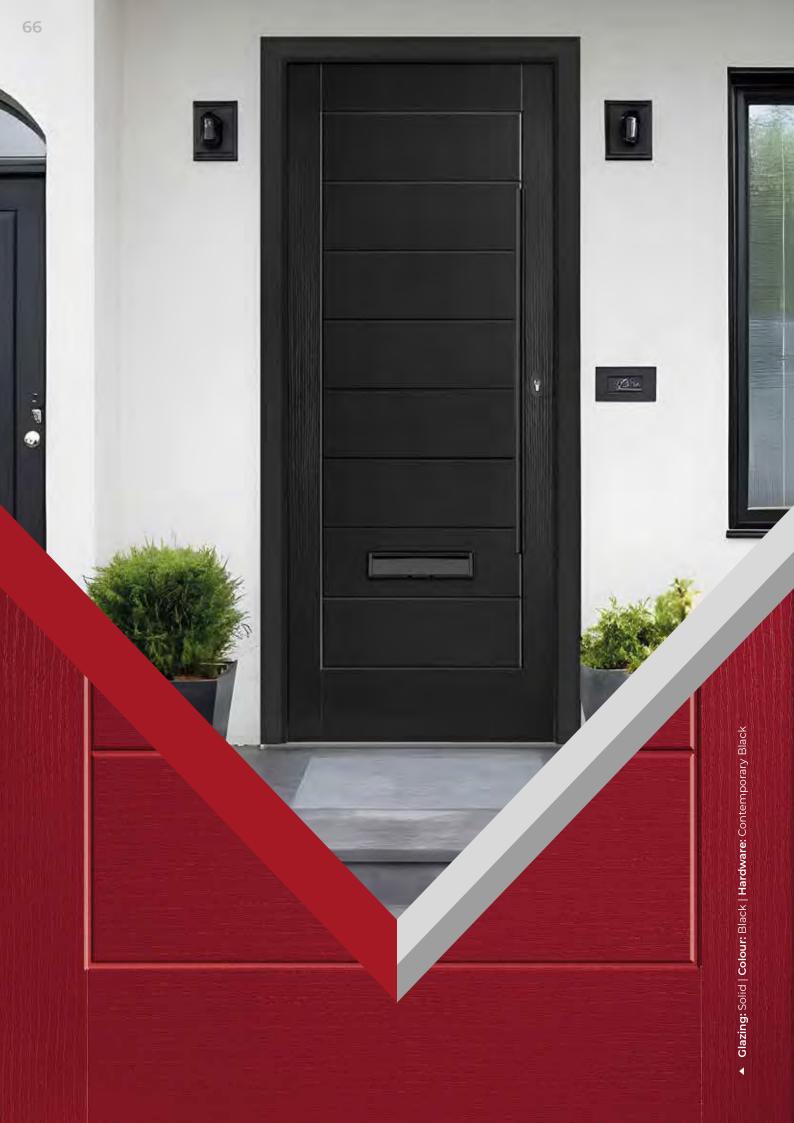

The VARESE showcases eight streamlined panels with heightened grain definition. The mid panels incorporate a book-match design, enhancing overall aesthetics.

Deco

Varese - Genesis

Meteor

Zenith

Varese - Gemini Black