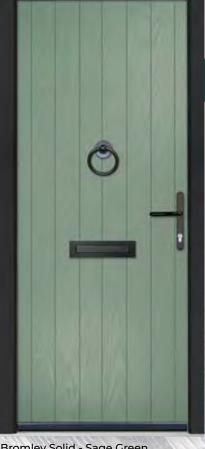

# SOLID OPTIONS

Bromley Solid - Sage Green

Kingston Solid - Black

Solid doors provide a high level of privacy, making them an ideal choice for areas where occupants prefer not to be visible from the outside.