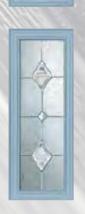

# ELTON GLASS

Elton - Sextet

Angled cassettes align with architectural elements of the home and ensure a unified and co-ordinated appearance.
All Clifton glass designs are available in the Elton shape.

Explore a variety of additional glass designs for this door style on our website.

Elton - Visso