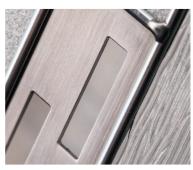

#### **Superior Letterplates**

High security letterplates come complete with anti-snap flap, internally fixed screws and they're fully weather sealed.

Stainless Steel\*

Chrome

Gold

**NEW!** 

\* Stainless steel hardware comes with a comprehensive anti-corrosion guarantee