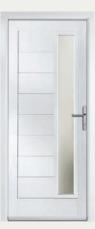

### VARESE OM4

VARESE OM4 Shown in Deep Cream BS353 with Quantum glass

VARESE OM4 Shown in Pastel Violet RAL4009 with Zenith glass

VARESE OM4 Shown in White with Meteor glass

VARESE OM4 Shown in Papyrus White RAL9018 with Gemini Emerald glass

VARESE OM4 Shown in Blue Green RAL6004 with Matrix glass

VARESE OM4 Shown in Slate Grey RAL7015 with Universe Glass

VARESE OM4 Shown in White with Belice glass

VARESE OM4 Shown in Saffron Yellow RAL1017 with Gemini Red glass