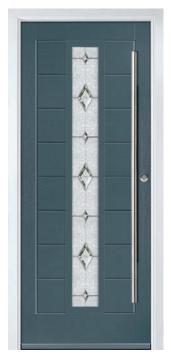

### VARESE OM4

VARESE OM4 Shown in Deep Cream BS353 with Quantum glass

VARESE OM4 Shown in Pastel Violet RAL4009 with Zenith glass

VARESE OM4 Shown in White with Meteor glass

VARESE OM4 Shown in Papyrus White RAL9018 with Gemini Emerald glass

VARESE OM4 Shown in Blue Green RAL6004 with Matrix glass

VARESE OM4 Shown in Slate Grey RAL7015 with Universe Glass

VARESE OM4 Shown in White with Belice glass

VARESE OM4 Shown in Saffron Yellow RAL1017 with Gemini Red glass