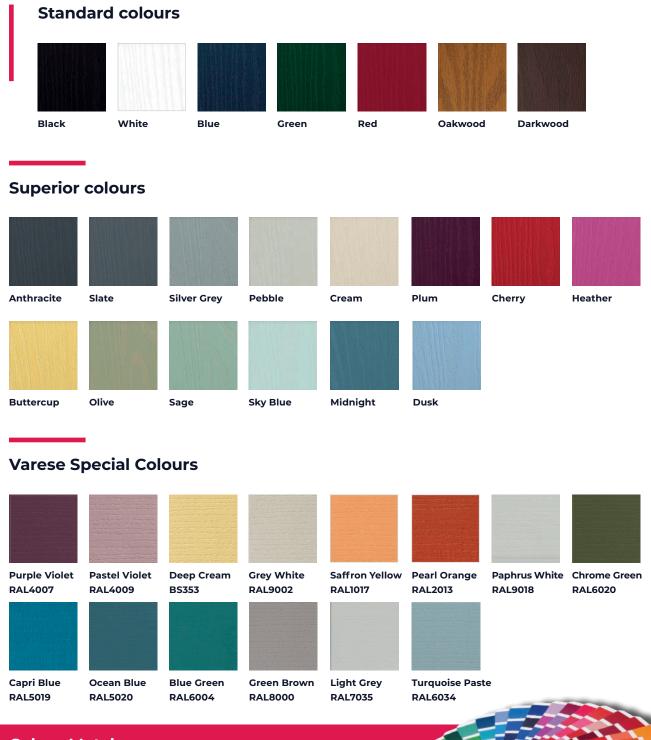

#### **Colour Match**

All our VARESE doors can be painted with any RAL colour in our state-of-the-art paint studio. To order any of the featured colours seen in the brochure, please specify the colour name and RAL code in the notes section in the gateway when ordering

Colours are as accurate as the printing process allows. Due to the hand painting and staining process, we can't guarantee an exact colour match between the door and the external door frame.