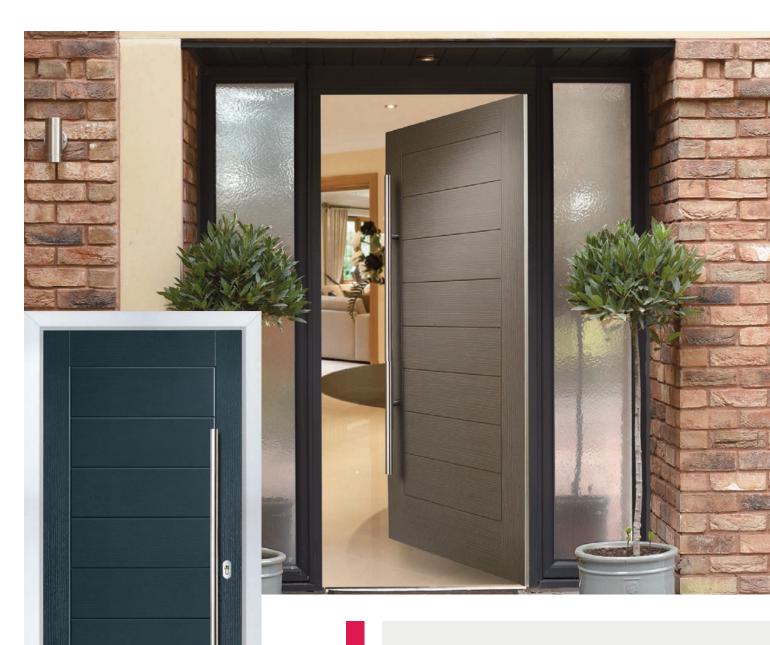

#### Welcome to the luxurious, all-new extension of Virtuoso's contemporary range of composite doors: The VARESE.

The new standard in designer composite doors has arrived. The VARESE has a superior look and feel with a deeper groove giving a higher quality finish.

While original composite doors have 12 basic panels, the VARESE Composite Doors features 8 sleek panels with enhanced grain definition. Mid panels feature a book-match design for improved aesthetics.

A Virtuoso VARESE door offers security, warmth, and resilience, with stunning beauty. Precision-engineering delivers incredible accuracy and unrivalled quality.

#### Modern **Black Pull Bars Now** Available

The black trend is very on vogue at the moment.

If you want to make our Varese doors look super up to date, add a dramatic new and modern Black Pull Handle!