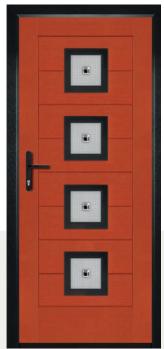

### VARESE D4

VARESE D4 CENTRE Shown in Capri Blue RAL5019 with Vortex glass

VARESE D4 CENTRE Shown in Pearl Orange RAL2013 with Quantum glass

VARESE D4 HINGE Shown in Chrome Green RAL6020 with Deco glass

VARESE D4 CENTRE Shown in Slate Grey RAL 7015 with Trio Diamond glass

VARESE D4 HINGE Shown in Purple Violet RAL4007 with Triline glass

VARESE D4 HINGE Shown in Black with Olympic glass

VARESE D4 HINGE Shown in White with Tate glass