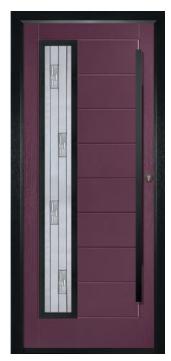

### VARESE D4

VARESE D4 CENTRE Shown in Capri Blue RAL5019 with Vortex glass

VARESE D4 CENTRE Shown in Pearl Orange RAL2013 with Quantum glass

VARESE D4 HINGE Shown in Chrome Green RAL6020 with Deco glass

VARESE D4 CENTRE Shown in Slate Grey RAL 7015 with Trio Diamond glass

VARESE D4 HINGE Shown in Purple Violet RAL4007 with Triline glass

VARESE D4 HINGE Shown in Black with Olympic glass

VARESE D4 HINGE Shown in White with Tate glass

VARESE D4 HINGE Shown in Light Grey RAL7035 with Sphere glass