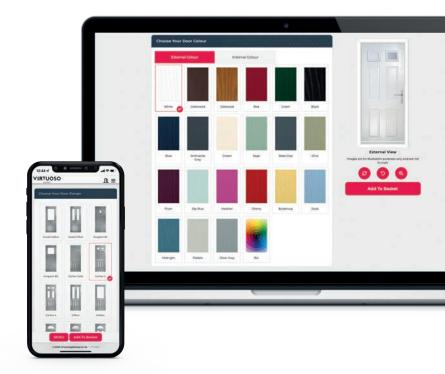

# Design a Door

A Virtuoso door is a beautiful addition to your property, but with our 'Design-a-Door' tool, you can choose the style, colour and hardware to create a Virtuoso door that's uniquely yours. Simply visit virtuoso-doors. co.uk and select the Design-a-Door portal, you'll discover a multitude of possibilities in just a few clicks.

The process is easy too. Once the door has been configured, simply email it to your Installer for a quote and ordering. If you don't have an Installer, simply visit the Virtuoso Installer/Stockist postcode search tool at virtuoso-doors.co.uk to find a professional in your area.

Simply scan the QR Code with your smartphone's camera or visit virtuoso-doors.co.uk to get started.