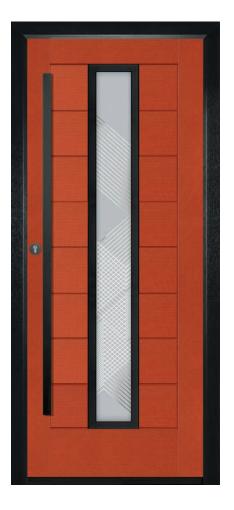

### VARESE D4

VARESE D4 CENTRE Shown in Capri Blue RAL5019 with Vortex glass

VARESE D4 CENTRE Shown in Pearl Orange RAL2013 with Quantum glass

VARESE D4 HINGE Shown in Chrome Green RAL6020 with Deco glass

VARESE D4 CENTRE Shown in Slate Grey RAL 7015 with Trio Diamond glass

VARESE D4 HINGE Shown in Purple Violet RAL4007 with Triline glass

VARESE D4 HINGE Shown in Black with Olympic glass

VARESE D4 HINGE Shown in White with Tate glass