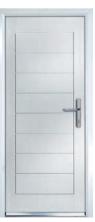

### VARESE D4

VARESE D4 CENTRE Shown in Capri Blue RAL5019 with Vortex glass

VARESE D4 CENTRE Shown in Pearl Orange RAL2013 with Quantum glass

VARESE D4 HINGE Shown in Chrome Green RAL6020 with Deco glass

VARESE D4 CENTRE Shown in Slate Grey RAL 7015 with Trio Diamond glass

VARESE D4 HINGE Shown in Purple Violet RAL4007 with Triline glass

VARESE D4 HINGE Shown in Black with Olympic glass

VARESE D4 HINGE Shown in White with Tate glass

VARESE D4 HINGE Shown in Light Grey RAL7035 with Sphere glass