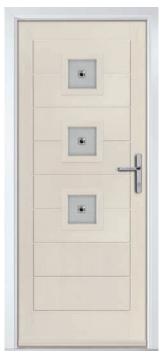

### VARESE D4

VARESE D4 CENTRE Shown in Capri Blue RAL5019 with Vortex glass

VARESE D4 CENTRE Shown in Pearl Orange RAL2013 with Quantum glass

VARESE D4 HINGE Shown in Chrome Green RAL6020 with Deco glass

VARESE D4 CENTRE Shown in Slate Grey RAL 7015 with Trio Diamond glass

VARESE D4 HINGE Shown in Purple Violet RAL4007 with Triline glass

VARESE D4 HINGE Shown in Black with Olympic glass

VARESE D4 HINGE Shown in White with Tate glass

VARESE D4 HINGE Shown in Light Grey RAL7035 with Sphere glass