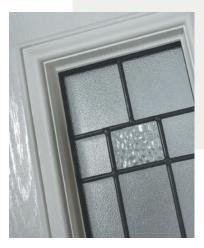

#### Contrasting Cassettes

If you do require a contrasting cassette, as shown. Simply add this to the 'notes' section in the Gateway when ordering.

VARESE SOLID Shown in Anthracite