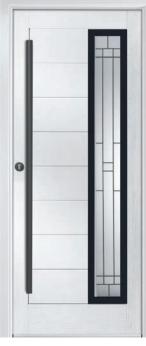

### VARESE D4

VARESE D4 CENTRE Shown in Capri Blue RAL5019 with Vortex glass

VARESE D4 CENTRE Shown in Pearl Orange RAL2013 with Quantum glass

VARESE D4 HINGE Shown in Chrome Green RAL6020 with Deco glass

VARESE D4 CENTRE Shown in Slate Grey RAL 7015 with Trio Diamond glass

VARESE D4 HINGE Shown in Purple Violet RAL4007 with Triline glass

VARESE D4 HINGE Shown in Black with Olympic glass

VARESE D4 HINGE Shown in White with Tate glass

VARESE D4 HINGE Shown in Light Grey RAL7035 with Sphere glass