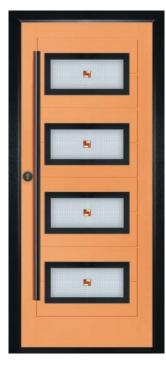

With its contemporary linear etched detailing, the VARESE is a stunning door available glazed or as a solid door option.

VARESE D4 CENTRE

VARESE SOLID

VARESE SQUARE 4 CENTRE

VARESE D4 HANDLE

|   |   |       | Ļ  |
|---|---|-------|----|
|   |   |       | l  |
|   |   |       | I  |
| - |   |       | I  |
|   |   | -1    | I  |
| - |   |       | ŀ  |
|   | - | <br>- | I  |
| 1 |   |       | l  |
|   |   | _     | l  |
|   |   |       | Į. |
| - |   | -     |    |
|   |   |       |    |
|   |   |       |    |

### VARESE D4

VARESE D4 CENTRE Shown in Capri Blue RAL5019 with Vortex glass

VARESE D4 CENTRE Shown in Pearl Orange RAL2013 with Quantum glass

VARESE D4 HINGE Shown in Chrome Green RAL6020 with Deco glass

VARESE SQUARE 4 Shown in Pearl Orange RAL2013 with Gemini Black glass

VARESE SQUARE 4 Shown in Ocean Blue RAL5020 with Cameo glass

VARESE SQUARE HINGE Shown in Black with Zenith glass

VARESE SQUARE 4 HINGE Shown in Grey White RAL9002 with Deco glass