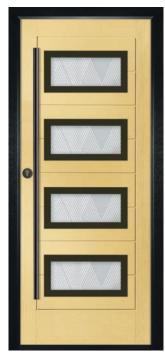

With its contemporary linear etched detailing, the VARESE is a stunning door available glazed or as a solid door option.

VARESE D4 CENTRE

VARESE SOLID

VARESE SQUARE 4 CENTRE

VARESE D4 HANDLE

|   |   |       | Ļ  |
|---|---|-------|----|
|   |   |       | l  |
|   |   |       | I  |
| - |   |       | I  |
|   |   | -1    | I  |
| - |   |       | ŀ  |
|   | - | <br>- | I  |
| 1 |   |       | l  |
|   |   | _     | l  |
|   |   |       | Į. |
| - |   | -     |    |
|   |   |       |    |
|   |   |       |    |

### VARESE D4

VARESE D4 CENTRE Shown in Capri Blue RAL5019 with Vortex glass

VARESE D4 CENTRE Shown in Pearl Orange RAL2013 with Quantum glass

VARESE D4 HINGE Shown in Chrome Green RAL6020 with Deco glass

VARESE D4 CENTRE Shown in Slate Grey RAL 7015 with Trio Diamond glass

VARESE D4 HINGE Shown in Purple Violet RAL4007 with Triline glass

VARESE D4 HINGE Shown in Black with Olympic glass

VARESE D4 HINGE Shown in White with Tate glass

VARESE D4 HINGE Shown in Light Grey RAL7035 with Sphere glass