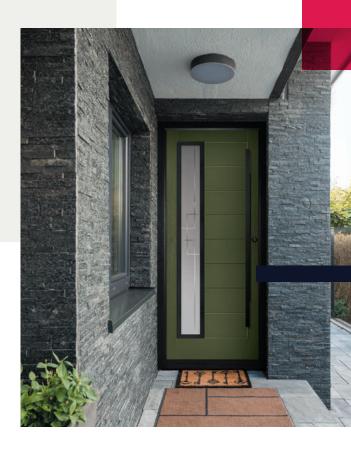

#### Welcome to the luxurious, all-new extension of Virtuoso's contemporary range of composite doors: The VARESE.

The new standard in designer composite doors has arrived. The VARESE has a superior look and feel with a deeper groove giving a higher quality finish.

While original composite doors have 12 basic panels, the VARESE Composite Doors features 8 sleek panels with enhanced grain definition. Mid panels feature a book-match design for improved aesthetics.

A Virtuoso VARESE door offers security, warmth, and resilience, with stunning beauty. Precision-engineering delivers incredible accuracy and unrivalled quality.

With its contemporary linear etched detailing, the VARESE is a stunning door available glazed or as a solid door option.

VARESE D4 CENTRE

VARESE SOLID

VARESE SQUARE 4 CENTRE

VARESE D4 HANDLE

|   |   |       | Ļ  |
|---|---|-------|----|
|   |   |       | l  |
|   |   |       | I  |
| - |   |       | I  |
|   |   | -1    | I  |
| - |   |       | ŀ  |
|   | - | <br>- | I  |
| 1 |   |       | l  |
|   |   | _     | l  |
|   |   |       | Į. |
| - |   | -     |    |
|   |   |       |    |
|   |   |       |    |