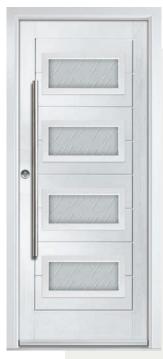

VARESE D4 CENTRE Shown in Slate Grey RAL 7015 with Trio Diamond glass

VARESE D4 HINGE Shown in Purple Violet RAL4007 with Triline glass

VARESE D4 HINGE Shown in Black with Olympic glass

VARESE D4 HINGE Shown in White with Tate glass

VARESE D4 HINGE Shown in Light Grey RAL7035 with Sphere glass