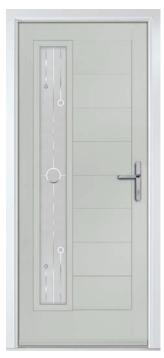

### VARESE SQUARE 3 & 4

VARESE SQUARE 3 Shown in Cream RAL9001 with Gemini Black glass

VARESE SQUARE 3 Shown in Turquoise Pastel RAL6034 with Universe glass

VARESE SQUARE 3 Shown in White with Meteor glass

VARESE SQUARE 4 Shown in Pearl Orange RAL2013 with Gemini Black glass

VARESE SQUARE 4 Shown in Ocean Blue RAL5020 with Cameo glass

VARESE SQUARE HINGE Shown in Black with Zenith glass

VARESE SQUARE 4 HINGE Shown in Grey White RAL9002 with Deco glass

VARESE SQUARE 4 HINGE Shown in Green Brown RAL8000 with Vogue glass