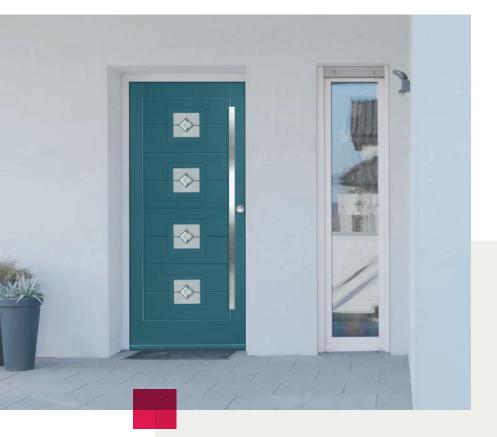

### VARESE D4

VARESE D4 CENTRE Shown in Capri Blue RAL5019 with Vortex glass

VARESE D4 CENTRE Shown in Pearl Orange RAL2013 with Quantum glass

VARESE D4 HINGE Shown in Chrome Green RAL6020 with Deco glass

VARESE D4 CENTRE Shown in Slate Grey RAL 7015 with Trio Diamond glass

VARESE D4 HINGE Shown in Purple Violet RAL4007 with Triline glass

VARESE D4 HINGE Shown in Black with Olympic glass

VARESE D4 HINGE Shown in White with Tate glass