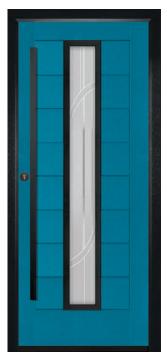

While original composite doors have 12 basic panels, the VARESE Composite Doors features 8 sleek panels with enhanced grain definition. Mid panels feature a book-match design for improved aesthetics.

A Virtuoso VARESE door offers security, warmth, and resilience, with stunning beauty. Precision-engineering delivers incredible accuracy and unrivalled quality.

With its contemporary linear etched detailing, the VARESE is a stunning door available glazed or as a solid door option.

VARESE D4 CENTRE

VARESE SOLID

VARESE SQUARE 4 CENTRE

VARESE D4 HANDLE

|   |   |       | Ļ  |
|---|---|-------|----|
|   |   |       | l  |
|   |   |       | I  |
| - |   |       | I  |
|   |   | -1    | I  |
| - |   |       | ŀ  |
|   | - | <br>- | I  |
| 1 |   |       | l  |
|   |   | _     | l  |
|   |   |       | Į. |
| - |   | -     |    |
|   |   |       |    |
|   |   |       |    |