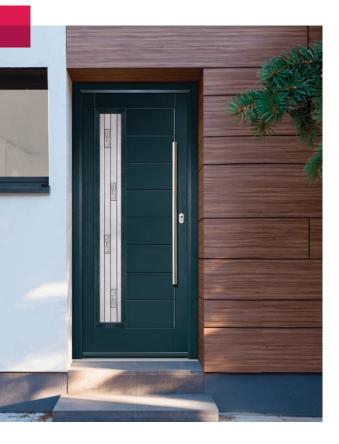

With its contemporary linear etched detailing, the VARESE is a stunning door available glazed or as a solid door option.

VARESE D4 CENTRE

VARESE SOLID

VARESE SQUARE 4 CENTRE

VARESE D4 HANDLE

|   |   |       | Ļ  |
|---|---|-------|----|
|   |   |       | l  |
|   |   |       | I  |
| - |   |       | I  |
|   |   | -1    | I  |
| - |   |       | ŀ  |
|   | - | <br>- | I  |
| 1 |   |       | l  |
|   |   | _     | l  |
|   |   |       | Į. |
| - |   | -     |    |
|   |   |       |    |
|   |   |       |    |

### VARESE D4

VARESE D4 CENTRE Shown in Capri Blue RAL5019 with Vortex glass

VARESE D4 CENTRE Shown in Pearl Orange RAL2013 with Quantum glass

VARESE D4 HINGE Shown in Chrome Green RAL6020 with Deco glass

VARESE D4 CENTRE Shown in Slate Grey RAL 7015 with Trio Diamond glass

VARESE D4 HINGE Shown in Purple Violet RAL4007 with Triline glass

VARESE D4 HINGE Shown in Black with Olympic glass

VARESE D4 HINGE Shown in White with Tate glass