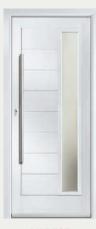

With its contemporary linear etched detailing, the VARESE is a stunning door available glazed or as a solid door option.

VARESE D4 CENTRE

VARESE SOLID

VARESE SQUARE 4 CENTRE

VARESE D4 HANDLE

|   |   |       | Ļ  |
|---|---|-------|----|
|   |   |       | l  |
|   |   |       | I  |
| - |   |       | I  |
|   |   | -1    | I  |
| - |   |       | ŀ  |
|   | - | <br>- | I  |
| 1 |   |       | l  |
|   |   | _     | l  |
|   |   |       | Į. |
| - |   | -     |    |
|   |   |       |    |
|   |   |       |    |

### VARESE D4

VARESE D4 CENTRE Shown in Capri Blue RAL5019 with Vortex glass

VARESE D4 CENTRE Shown in Pearl Orange RAL2013 with Quantum glass

VARESE D4 HINGE Shown in Chrome Green RAL6020 with Deco glass