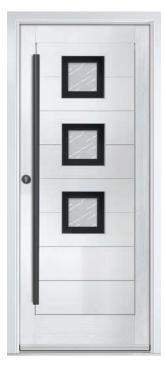

### VARESE SQUARE 3 & 4

VARESE SQUARE 3 Shown in Cream RAL9001 with Gemini Black glass

VARESE SQUARE 3 Shown in Turquoise Pastel RAL6034 with Universe glass

VARESE SQUARE 3 Shown in White with Meteor glass

VARESE SQUARE 4 Shown in Pearl Orange RAL2013 with Gemini Black glass

VARESE SQUARE 4 Shown in Ocean Blue RAL5020 with Cameo glass

VARESE SQUARE HINGE Shown in Black with Zenith glass

VARESE SQUARE 4 HINGE Shown in Grey White RAL9002 with Deco glass

VARESE SQUARE 4 HINGE Shown in Green Brown RAL8000 with Vogue glass