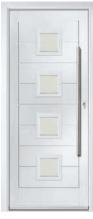

### VARESE SQUARE 3 & 4

VARESE SQUARE 3 Shown in Cream RAL9001 with Gemini Black glass

VARESE SQUARE 3 Shown in Turquoise Pastel RAL6034 with Universe glass

VARESE SQUARE 3 Shown in White with Meteor glass

VARESE SQUARE 4 Shown in Pearl Orange RAL2013 with Gemini Black glass

VARESE SQUARE 4 Shown in Ocean Blue RAL5020 with Cameo glass

VARESE SQUARE HINGE Shown in Black with Zenith glass

VARESE SQUARE 4 HINGE Shown in Grey White RAL9002 with Deco glass

VARESE SQUARE 4 HINGE Shown in Green Brown RAL8000 with Vogue glass