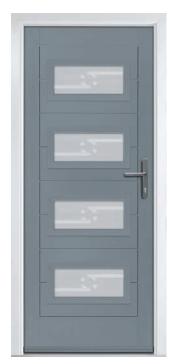

### VARESE SQUARE 3 & 4

VARESE SQUARE 3 Shown in Cream RAL9001 with Gemini Black glass

VARESE SQUARE 3 Shown in Turquoise Pastel RAL6034 with Universe glass

VARESE SQUARE 3 Shown in White with Meteor glass

VARESE SQUARE 4 Shown in Pearl Orange RAL2013 with Gemini Black glass

VARESE SQUARE 4 Shown in Ocean Blue RAL5020 with Cameo glass

VARESE SQUARE HINGE Shown in Black with Zenith glass

VARESE SQUARE 4 HINGE Shown in Grey White RAL9002 with Deco glass

VARESE SQUARE 4 HINGE Shown in Green Brown RAL8000 with Vogue glass