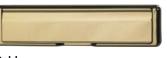

#### **Superior Letterplates**

High security letterplates come complete with anti-snap flap, internally fixed screws and they're fully weather sealed.

Stainless Steel\*

Chrome

Gold

**NEW!** 