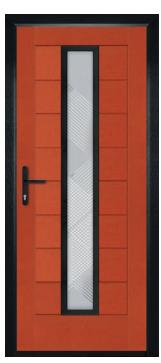

With its contemporary linear etched detailing, the VARESE is a stunning door available glazed or as a solid door option.

VARESE D4 CENTRE

VARESE SOLID

VARESE SQUARE 4 CENTRE

VARESE D4 HANDLE

|   |   |       | Ļ  |
|---|---|-------|----|
|   |   |       | l  |
|   |   |       | I  |
| - |   |       | I  |
|   |   | -1    | I  |
| - |   |       | ŀ  |
|   | - | <br>- | I  |
| 1 |   |       | l  |
|   |   | _     | l  |
|   |   |       | Į. |
| - |   | -     |    |
|   |   |       |    |
|   |   |       |    |

### VARESE D4

VARESE D4 CENTRE Shown in Capri Blue RAL5019 with Vortex glass

VARESE D4 CENTRE Shown in Pearl Orange RAL2013 with Quantum glass

VARESE D4 HINGE Shown in Chrome Green RAL6020 with Deco glass

VARESE D4 CENTRE Shown in Slate Grey RAL 7015 with Trio Diamond glass

VARESE D4 HINGE Shown in Purple Violet RAL4007 with Triline glass

VARESE D4 HINGE Shown in Black with Olympic glass

VARESE D4 HINGE Shown in White with Tate glass