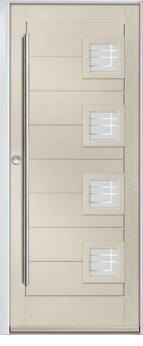

### VARESE D4

VARESE D4 CENTRE Shown in Capri Blue RAL5019 with Vortex glass

VARESE D4 CENTRE Shown in Pearl Orange RAL2013 with Quantum glass

VARESE D4 HINGE Shown in Chrome Green RAL6020 with Deco glass

VARESE D4 CENTRE Shown in Slate Grey RAL 7015 with Trio Diamond glass

VARESE D4 HINGE Shown in Purple Violet RAL4007 with Triline glass

VARESE D4 HINGE Shown in Black with Olympic glass

VARESE D4 HINGE Shown in White with Tate glass

VARESE D4 HINGE Shown in Light Grey RAL7035 with Sphere glass