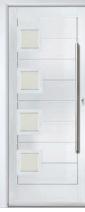

### VARESE SQUARE 3 & 4

VARESE SQUARE 3 Shown in Cream RAL9001 with Gemini Black glass

VARESE SQUARE 3 Shown in Turquoise Pastel RAL6034 with Universe glass

VARESE SQUARE 3 Shown in White with Meteor glass

VARESE SQUARE 4 Shown in Pearl Orange RAL2013 with Gemini Black glass

VARESE SQUARE 4 Shown in Ocean Blue RAL5020 with Cameo glass

VARESE SQUARE HINGE Shown in Black with Zenith glass

VARESE SQUARE 4 HINGE Shown in Grey White RAL9002 with Deco glass