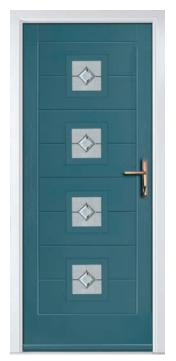

### VARESE SQUARE 3 & 4

VARESE SQUARE 3 Shown in Cream RAL9001 with Gemini Black glass

VARESE SQUARE 3 Shown in Turquoise Pastel RAL6034 with Universe glass

VARESE SQUARE 3 Shown in White with Meteor glass

VARESE SQUARE 4 Shown in Pearl Orange RAL2013 with Gemini Black glass

VARESE SQUARE 4 Shown in Ocean Blue RAL5020 with Cameo glass

VARESE SQUARE HINGE Shown in Black with Zenith glass

VARESE SQUARE 4 HINGE Shown in Grey White RAL9002 with Deco glass