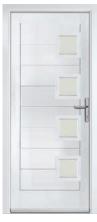

### VARESE OM4

VARESE OM4 Shown in Deep Cream BS353 with Quantum glass

VARESE OM4 Shown in Pastel Violet RAL4009 with Zenith glass

VARESE OM4 Shown in White with Meteor glass

VARESE OM4 Shown in Papyrus White RAL9018 with Gemini Emerald glass

VARESE OM4 Shown in Blue Green RAL6004 with Matrix glass

VARESE OM4 Shown in Slate Grey RAL7015 with Universe Glass

VARESE OM4 Shown in White with Belice glass

VARESE OM4 Shown in Saffron Yellow RAL1017 with Gemini Red glass