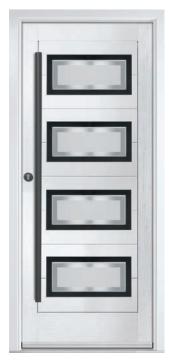

### VARESE OM4

VARESE OM4 Shown in Deep Cream BS353 with Quantum glass

VARESE OM4 Shown in Pastel Violet RAL4009 with Zenith glass

VARESE OM4 Shown in White with Meteor glass

VARESE OM4 Shown in Papyrus White RAL9018 with Gemini Emerald glass

VARESE OM4 Shown in Blue Green RAL6004 with Matrix glass

VARESE OM4 Shown in Slate Grey RAL7015 with Universe Glass

VARESE OM4 Shown in White with Belice glass

VARESE OM4 Shown in Saffron Yellow RAL1017 with Gemini Red glass