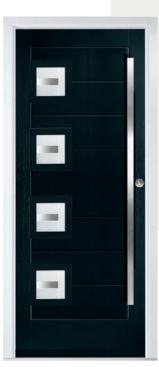

### VARESE OM4

VARESE OM4 Shown in Deep Cream BS353 with Quantum glass

VARESE OM4 Shown in Pastel Violet RAL4009 with Zenith glass

VARESE OM4 Shown in White with Meteor glass

VARESE OM4 Shown in Papyrus White RAL9018 with Gemini Emerald glass

VARESE OM4 Shown in Blue Green RAL6004 with Matrix glass

VARESE OM4 Shown in Slate Grey RAL7015 with Universe Glass

VARESE OM4 Shown in White with Belice glass

VARESE OM4 Shown in Saffron Yellow RAL1017 with Gemini Red glass