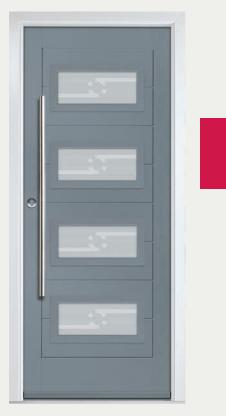

### VARESE SQUARE 3 & 4

VARESE SQUARE 3 Shown in Cream RAL9001 with Gemini Black glass

VARESE SQUARE 3 Shown in Turquoise Pastel RAL6034 with Universe glass

VARESE SQUARE 3 Shown in White with Meteor glass

VARESE SQUARE 4 Shown in Pearl Orange RAL2013 with Gemini Black glass

VARESE SQUARE 4 Shown in Ocean Blue RAL5020 with Cameo glass

VARESE SQUARE HINGE Shown in Black with Zenith glass

VARESE SQUARE 4 HINGE Shown in Grey White RAL9002 with Deco glass