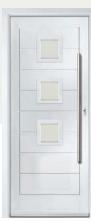

### VARESE SQUARE 3 & 4

VARESE SQUARE 3 Shown in Cream RAL9001 with Gemini Black glass

VARESE SQUARE 3 Shown in Turquoise Pastel RAL6034 with Universe glass

VARESE SQUARE 3 Shown in White with Meteor glass

VARESE SQUARE 4 Shown in Pearl Orange RAL2013 with Gemini Black glass

VARESE SQUARE 4 Shown in Ocean Blue RAL5020 with Cameo glass

VARESE SQUARE HINGE Shown in Black with Zenith glass

VARESE SQUARE 4 HINGE Shown in Grey White RAL9002 with Deco glass