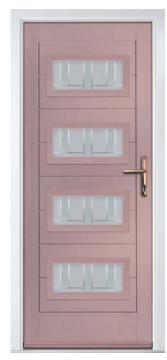

### VARESE SQUARE 3 & 4

VARESE SQUARE 3 Shown in Cream RAL9001 with Gemini Black glass

VARESE SQUARE 3 Shown in Turquoise Pastel RAL6034 with Universe glass

VARESE SQUARE 3 Shown in White with Meteor glass

VARESE SQUARE 4 Shown in Pearl Orange RAL2013 with Gemini Black glass

VARESE SQUARE 4 Shown in Ocean Blue RAL5020 with Cameo glass

VARESE SQUARE HINGE Shown in Black with Zenith glass

VARESE SQUARE 4 HINGE Shown in Grey White RAL9002 with Deco glass

VARESE SQUARE 4 HINGE Shown in Green Brown RAL8000 with Vogue glass