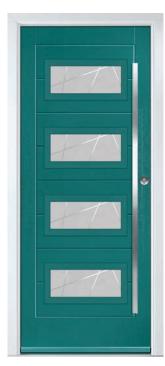

### VARESE D4

VARESE D4 CENTRE Shown in Capri Blue RAL5019 with Vortex glass

VARESE D4 CENTRE Shown in Pearl Orange RAL2013 with Quantum glass

VARESE D4 HINGE Shown in Chrome Green RAL6020 with Deco glass

VARESE D4 CENTRE Shown in Slate Grey RAL 7015 with Trio Diamond glass

VARESE D4 HINGE Shown in Purple Violet RAL4007 with Triline glass

VARESE D4 HINGE Shown in Black with Olympic glass

VARESE D4 HINGE Shown in White with Tate glass

VARESE D4 HINGE Shown in Light Grey RAL7035 with Sphere glass