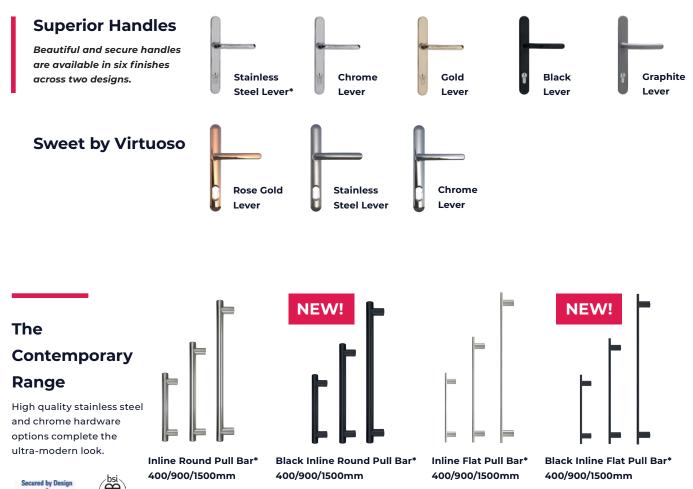

#### **Superior Letterplates**

High security letterplates come complete with anti-snap flap, internally fixed screws and they're fully weather sealed.

Stainless Steel\*

Chrome

Gold

**NEW!** 

#### Modern **Black Pull Bars Now** Available

The black trend is very on vogue at the moment.

If you want to make our Varese doors look super up to date, add a dramatic new and modern Black Pull Handle!

\* Stainless steel hardware comes with a comprehensive anti-corrosion guarantee