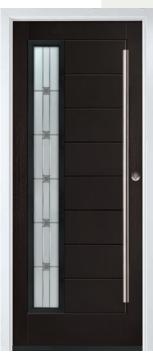

### VARESE D4

VARESE D4 CENTRE Shown in Capri Blue RAL5019 with Vortex glass

VARESE D4 CENTRE Shown in Pearl Orange RAL2013 with Quantum glass

VARESE D4 HINGE Shown in Chrome Green RAL6020 with Deco glass

VARESE D4 CENTRE Shown in Slate Grey RAL 7015 with Trio Diamond glass

VARESE D4 HINGE Shown in Purple Violet RAL4007 with Triline glass

VARESE D4 HINGE Shown in Black with Olympic glass

VARESE D4 HINGE Shown in White with Tate glass

VARESE D4 HINGE Shown in Light Grey RAL7035 with Sphere glass