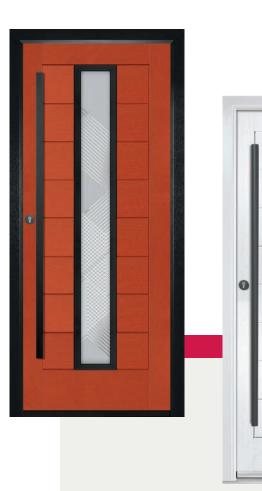

### VARESE D4

VARESE D4 CENTRE Shown in Capri Blue RAL5019 with Vortex glass

VARESE D4 CENTRE Shown in Pearl Orange RAL2013 with Quantum glass

VARESE D4 HINGE Shown in Chrome Green RAL6020 with Deco glass

VARESE D4 CENTRE Shown in Slate Grey RAL 7015 with Trio Diamond glass

VARESE D4 HINGE Shown in Purple Violet RAL4007 with Triline glass

VARESE D4 HINGE Shown in Black with Olympic glass

VARESE D4 HINGE Shown in White with Tate glass

#### Modern **Black Pull Bars Now** Available

The black trend is very on vogue at the moment.

If you want to make our Varese doors look super up to date, add a dramatic new and modern Black Pull Handle!