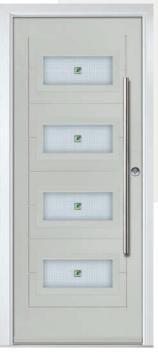

### VARESE D4

VARESE D4 CENTRE Shown in Capri Blue RAL5019 with Vortex glass

VARESE D4 CENTRE Shown in Pearl Orange RAL2013 with Quantum glass

VARESE D4 HINGE Shown in Chrome Green RAL6020 with Deco glass

VARESE D4 CENTRE Shown in Slate Grey RAL 7015 with Trio Diamond glass

VARESE D4 HINGE Shown in Purple Violet RAL4007 with Triline glass

VARESE D4 HINGE Shown in Black with Olympic glass

VARESE D4 HINGE Shown in White with Tate glass

VARESE D4 HINGE Shown in Light Grey RAL7035 with Sphere glass