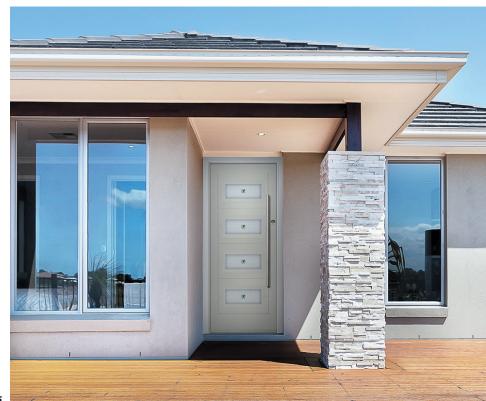

#### Welcome to the luxurious, all-new extension of Virtuoso's contemporary range of composite doors: The VARESE.

The new standard in designer composite doors has arrived. The VARESE has a superior look and feel with a deeper groove giving a higher quality finish.

While original composite doors have 12 basic panels, the VARESE Composite Doors features 8 sleek panels with enhanced grain definition. Mid panels feature a book-match design for improved aesthetics.

A Virtuoso VARESE door offers security, warmth, and resilience, with stunning beauty. Precision-engineering delivers incredible accuracy and unrivalled quality.

With its contemporary linear etched detailing, the VARESE is a stunning door available glazed or as a solid door option.

VARESE D4 CENTRE

VARESE SOLID

VARESE SQUARE 4 CENTRE

VARESE D4 HANDLE

|   |   |       | Ļ  |
|---|---|-------|----|
|   |   |       | l  |
|   |   |       | I  |
| - |   |       | I  |
|   |   | -1    | I  |
| - |   |       | ŀ  |
|   | - | <br>- | I  |
| 1 |   |       | l  |
|   |   | _     | l  |
|   |   |       | Į. |
| - |   | -     |    |
|   |   |       |    |
|   |   |       |    |