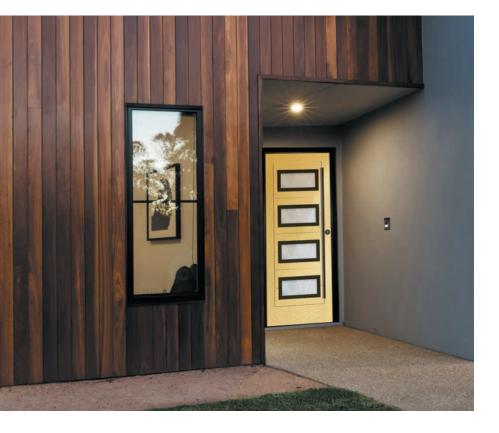

#### Welcome to the luxurious, all-new extension of Virtuoso's contemporary range of composite doors: The VARESE.

The new standard in designer composite doors has arrived. The VARESE has a superior look and feel with a deeper groove giving a higher quality finish.

While original composite doors have 12 basic panels, the VARESE Composite Doors features 8 sleek panels with enhanced grain definition. Mid panels feature a book-match design for improved aesthetics.

A Virtuoso VARESE door offers security, warmth, and resilience, with stunning beauty. Precision-engineering delivers incredible accuracy and unrivalled quality.

With its contemporary linear etched detailing, the VARESE is a stunning door available glazed or as a solid door option.

VARESE D4 CENTRE

VARESE SOLID

VARESE SQUARE 4 CENTRE

VARESE D4 HANDLE

|   |   |       | Ļ  |
|---|---|-------|----|
|   |   |       | l  |
|   |   |       | I  |
| - |   |       | I  |
|   |   | -1    | I  |
| - |   |       | ŀ  |
|   | - | <br>- | I  |
| 1 |   |       | l  |
|   |   | _     | l  |
|   |   |       | Į. |
| - |   | -     |    |
|   |   |       |    |
|   |   |       |    |