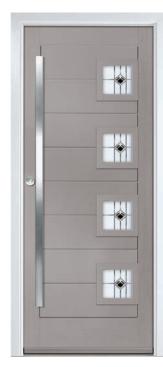

### VARESE D4

VARESE D4 CENTRE Shown in Capri Blue RAL5019 with Vortex glass

VARESE D4 CENTRE Shown in Pearl Orange RAL2013 with Quantum glass

VARESE D4 HINGE Shown in Chrome Green RAL6020 with Deco glass

VARESE D4 CENTRE Shown in Slate Grey RAL 7015 with Trio Diamond glass

VARESE D4 HINGE Shown in Purple Violet RAL4007 with Triline glass

VARESE D4 HINGE Shown in Black with Olympic glass

VARESE D4 HINGE Shown in White with Tate glass

VARESE D4 HINGE Shown in Light Grey RAL7035 with Sphere glass