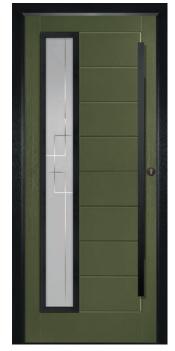

### VARESE D4

VARESE D4 CENTRE Shown in Capri Blue RAL5019 with Vortex glass

VARESE D4 CENTRE Shown in Pearl Orange RAL2013 with Quantum glass

VARESE D4 HINGE Shown in Chrome Green RAL6020 with Deco glass

VARESE D4 CENTRE Shown in Slate Grey RAL 7015 with Trio Diamond glass

VARESE D4 HINGE Shown in Purple Violet RAL4007 with Triline glass

VARESE D4 HINGE Shown in Black with Olympic glass

VARESE D4 HINGE Shown in White with Tate glass

VARESE D4 HINGE Shown in Light Grey RAL7035 with Sphere glass