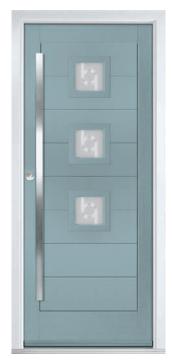

### VARESE D4

VARESE D4 CENTRE Shown in Capri Blue RAL5019 with Vortex glass

VARESE D4 CENTRE Shown in Pearl Orange RAL2013 with Quantum glass

VARESE D4 HINGE Shown in Chrome Green RAL6020 with Deco glass

VARESE D4 CENTRE Shown in Slate Grey RAL 7015 with Trio Diamond glass

VARESE D4 HINGE Shown in Purple Violet RAL4007 with Triline glass

VARESE D4 HINGE Shown in Black with Olympic glass

VARESE D4 HINGE Shown in White with Tate glass

VARESE D4 HINGE Shown in Light Grey RAL7035 with Sphere glass