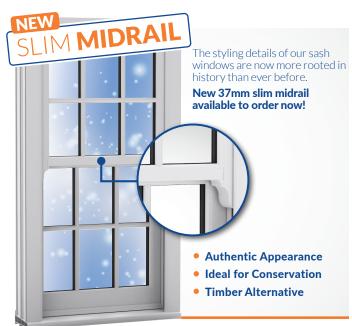

| Specification 3: Base Price                                                                                                                                                                                                        |                                                                                                                                                                                                                                                                                                                                                                                                                                                                                                                                                                                                                                                                                                                        |                                                                                                                                                                                                         | Specification 3: Comments                                                                                                                                                                                                                                                                                                                                                                                                                                                                                                                                                                                                                                                                                                                                                                                                                                                                                                                                                                                                                                                                                                                                                                                                                                                                                                                                                                                                                                                                                                                                                                                                                                                                                                                                                                                                                                                                                                                                                                                                                                                                                                   |                                                                                                                                                                                                                                                                                                                                                                                                           |
|------------------------------------------------------------------------------------------------------------------------------------------------------------------------------------------------------------------------------------|------------------------------------------------------------------------------------------------------------------------------------------------------------------------------------------------------------------------------------------------------------------------------------------------------------------------------------------------------------------------------------------------------------------------------------------------------------------------------------------------------------------------------------------------------------------------------------------------------------------------------------------------------------------------------------------------------------------------|---------------------------------------------------------------------------------------------------------------------------------------------------------------------------------------------------------|-----------------------------------------------------------------------------------------------------------------------------------------------------------------------------------------------------------------------------------------------------------------------------------------------------------------------------------------------------------------------------------------------------------------------------------------------------------------------------------------------------------------------------------------------------------------------------------------------------------------------------------------------------------------------------------------------------------------------------------------------------------------------------------------------------------------------------------------------------------------------------------------------------------------------------------------------------------------------------------------------------------------------------------------------------------------------------------------------------------------------------------------------------------------------------------------------------------------------------------------------------------------------------------------------------------------------------------------------------------------------------------------------------------------------------------------------------------------------------------------------------------------------------------------------------------------------------------------------------------------------------------------------------------------------------------------------------------------------------------------------------------------------------------------------------------------------------------------------------------------------------------------------------------------------------------------------------------------------------------------------------------------------------------------------------------------------------------------------------------------------------|-----------------------------------------------------------------------------------------------------------------------------------------------------------------------------------------------------------------------------------------------------------------------------------------------------------------------------------------------------------------------------------------------------------|
| ## 800-1199mm                                                                                                                                                                                                                      | 45  +£75                                                                                                                                                                                                                                                                                                                                                                                                                                                                                                                                                                                                                                                                                                               | 1200-1500mm +£105                                                                                                                                                                                       |                                                                                                                                                                                                                                                                                                                                                                                                                                                                                                                                                                                                                                                                                                                                                                                                                                                                                                                                                                                                                                                                                                                                                                                                                                                                                                                                                                                                                                                                                                                                                                                                                                                                                                                                                                                                                                                                                                                                                                                                                                                                                                                             |                                                                                                                                                                                                                                                                                                                                                                                                           |
| Specification 3                                                                                                                                                                                                                    | Window Colour (Ext/Int)                                                                                                                                                                                                                                                                                                                                                                                                                                                                                                                                                                                                                                                                                                | Features                                                                                                                                                                                                | Hardware                                                                                                                                                                                                                                                                                                                                                                                                                                                                                                                                                                                                                                                                                                                                                                                                                                                                                                                                                                                                                                                                                                                                                                                                                                                                                                                                                                                                                                                                                                                                                                                                                                                                                                                                                                                                                                                                                                                                                                                                                                                                                                                    | Glazing                                                                                                                                                                                                                                                                                                                                                                                                   |
| Same Specification as #1 Quantity  Location  Width (375-1500mm)  Height (800-2400mm)  Transom Drop From Top  Illustration:  Sill Included in overall height  150mm with up-stand 210mm with up-stand 160                           | Smooth White / Smooth White   £0  Standard Woodgrains  White Grain / White Grain White Grain / Smooth White Cream Grain / Cream Grain Cream Grain / Smooth White Ant. Grey Grain / Ant. Grey Grain Ant. Grey Grain / Smooth White Agate Grey / Agate Grey Agate Grey / Smooth White Chartw. Green / Chartw. Green Chartw. Green / Smooth White Irish Oak / Smooth White Irish Oak / Smooth White Black Grain / Black Grain Black Grain / Smooth White Rosewood / Smooth White Rosewood / Smooth White Agate Grey / White Grain Ant. Grey Grain / White Grain Ant. Grey Grain / White Grain Bespoke Colours  Bespoke Smooth/Bespoke Smooth   £250 Bespoke Smooth/White Smooth   £250 Bespoke Smooth/White Smooth   £250 | 50mm                                                                                                                                                                                                    | ### Standard Heritage   Locking   Non-locking                                                                                                                                                                                                                                                                                                                                                                                                                                                                                                                                                                                                                                                                                                                                                                                                                                                                                                                                                                                                                                                                                                                                                                                                                                                                                                                                                                                                                                                                                                                                                                                                                                                                                                                                                                                                                                                                                                                                                                                                                                                                               | Energy Rating A' WER / 1.4W/m²K as Standard  Laminated WER: A' / 1.4W/m²K  1.2 U-value COMING SOON!  Obscure Glass Satin Stipple Other: Top Sash Bottom Sash Toughened Glass Top Sash Bottom Sash F15 Spacer Bar Grey White Black Glazing Bars Astragal Bar (Surface) Internal Fret  Bar Layout - please illustrate Single Bar Grid*  #100 #2100 #225 #25 #25 #267 #27 #27 #27 #27 #27 #27 #27 #27 #27 #2 |
| 800-1199mm £2:<br>1200-1699mm +£4:<br>1700-2099mm +£3:                                                                                                                                                                             | WIDTH  700-1199mm  75 □ +£60 □  +£75 □                                                                                                                                                                                                                                                                                                                                                                                                                                                                                                                                                                                                                                                                                 | Fixed top sash. NA on fully mechal joints. Solid template required!                                                                                                                                     | £450 Fixing Brackets £5                                                                                                                                                                                                                                                                                                                                                                                                                                                                                                                                                                                                                                                                                                                                                                                                                                                                                                                                                                                                                                                                                                                                                                                                                                                                                                                                                                                                                                                                                                                                                                                                                                                                                                                                                                                                                                                                                                                                                                                                                                                                                                     |                                                                                                                                                                                                                                                                                                                                                                                                           |
| Specification 4                                                                                                                                                                                                                    | Window Colour (Ext/Int)                                                                                                                                                                                                                                                                                                                                                                                                                                                                                                                                                                                                                                                                                                | Features                                                                                                                                                                                                | Hardware                                                                                                                                                                                                                                                                                                                                                                                                                                                                                                                                                                                                                                                                                                                                                                                                                                                                                                                                                                                                                                                                                                                                                                                                                                                                                                                                                                                                                                                                                                                                                                                                                                                                                                                                                                                                                                                                                                                                                                                                                                                                                                                    | Glazing                                                                                                                                                                                                                                                                                                                                                                                                   |
| Same Specification as #1 Quantity Location Width (375-1500mm) Height (800-2400mm) Transom Drop From Top Illustration:                                                                                                              | Smooth White / Smooth White of Standard Woodgrains  White Grain / White Grain White Grain / Smooth White Cream Grain / Cream Grain Cream Grain / Cream Grain Ant. Grey Grain / Ant. Grey Grain Ant. Grey Grain / Smooth White Agate Grey / Agate Grey Agate Grey / Smooth White Chartw. Green / Chartw. Green Chartw. Green / Smooth White Irish Oak / Smooth White Irish Oak / Smooth White Black Grain / Black Grain Black Grain / Smooth White Rosewood / Smooth White Rosewood / Smooth White Agate Grey / White Grain Agate Grey / White Grain                                                                                                                                                                    | Run-through Sash Horns  NEW Slim Midrail With run-through sash horns only  Fully Mechanical Joints  Deep Bottom Rail Weatherbar Trickle Vent  Indular Vent Link Vent Trickle Vent not required  Add-ons | Standard Heritage    £60   Locking   Non-locking     Hardware Finish   White   Heritage: £15     Gold   Chrome   Standard: £10     £125   Satin   Standard: £10     Black   Heritage: £15     Graphite   Bronze   Antique Black     £5   Travel Restrictors   White   Chrome     £15   Satin   Gold     £15   Satin   Gold     £20   Extra Hardware     X Lift Hooks x2 per window     D-Handles x2 per window     E5   D-Handles x2 per window     E5   Locking   Non-locking     Heritage: £15     Standard: £10   Heritage: £15     E125   Satin   Standard: £10     E20   Heritage: £15     E15   Satin   Gold     E20   Extra Hardware     X Lift Hooks x2 per window     D-Handles x2 per window     E5   Standard: £10     E15   Satin   Gold     E20   Satin   Gold     E20   Satin   Gold     E21   Satin   Gold     E22   Satin   Gold     E31   Satin   Gold     E42   Satin   Gold     E42   Satin   Gold     E43   Satin   Gold     E44   Satin   Gold     E45   Satin   Gold     E45   Satin   Gold     E46   Satin   Gold     E47   Satin   Gold     E48   Satin   Gold     E48 | Energy Rating  "A' WER / 1.4W/m²K as Standard  Laminated WER: 'A' / 1.4W/m²K  1.2 U-value COMING SOON!  Obscure Glass Satin Stipple Other: Top Sash Toughened Glass South #15 Bottom Sash F15 Bottom Sash F15 Spacer Bar Grey White Black Glazing Bars Astragal Bar (Surface)                                                                                                                             |
| Sill Included in overall height 150mm with up-stand 210mm with up-stand Welded Sill - Per Weld Please note, there's no top sash tilt facility on windows with a woodgrain finish external and smooth white internal or dual foils. | Ant. Grey Grain / White Grain   Bespoke Colours  Bespoke Smooth/Bespoke Smooth £250  Bespoke Smooth/White Smooth £200  Bespoke Grain/Bespoke Grain                                                                                                                                                                                                                                                                                                                                                                                                                                                                                                                                                                     | Included in overall sizes  15mm 30mm 50mm Top Left Right External Inter                                                                                                                                 | Pole Eyes x2 per window  Security Upgrade  £5 PAS 24 Upgrade High Security Lock only  t  Other rnal Fire Escape £450 Fixing Brackets £5 F5 F6                                                                                                                                                                                                                                                                                                                                                                                                                                                                                                                                                                                                                                                                                                                                                                                                                                                                                                                                                                                                                                                                                                                                                                                                                                                                                                                                                                                                                                                                                                                                                                                                                                                                                                                                                                                                                                                                                                                | Internal Fret  Bar Layout - please illustrate  Single Bar Grid* Special Layout**  Top Sash Bottom Sash *Examples (Grid) **Examples (Special)  THE FIFT                                                                                                                                                                                                                                                    |