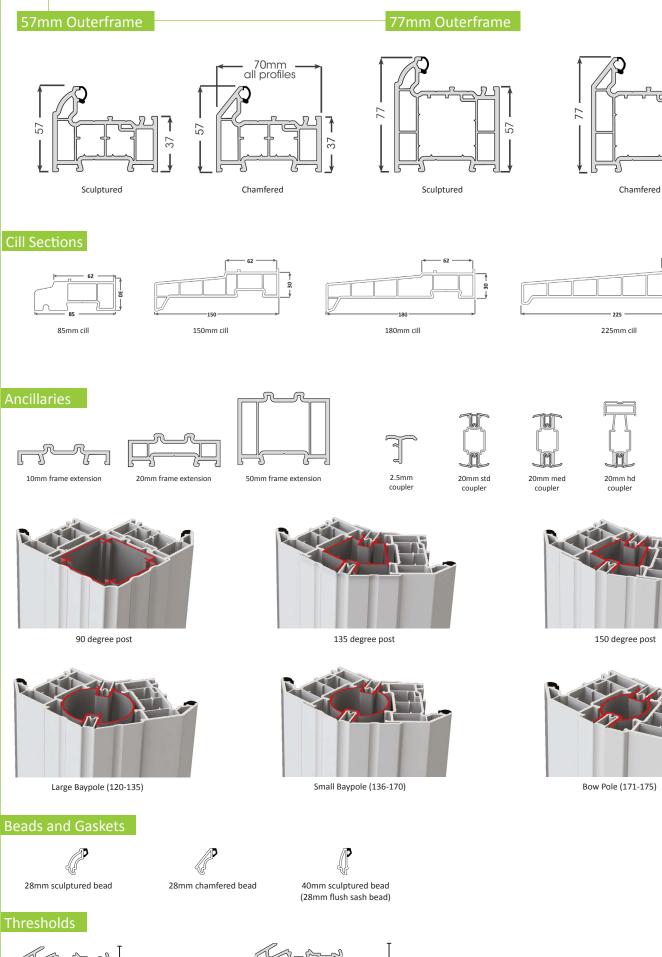

## Standard Spec

Kenrick High Security locks with bi-directional claw window locking Egress easy clean friction stays

57

20mm structural coupler

30mm aluminium low threshold \*

30mm aluminium low threshold \* (use with or without cill)