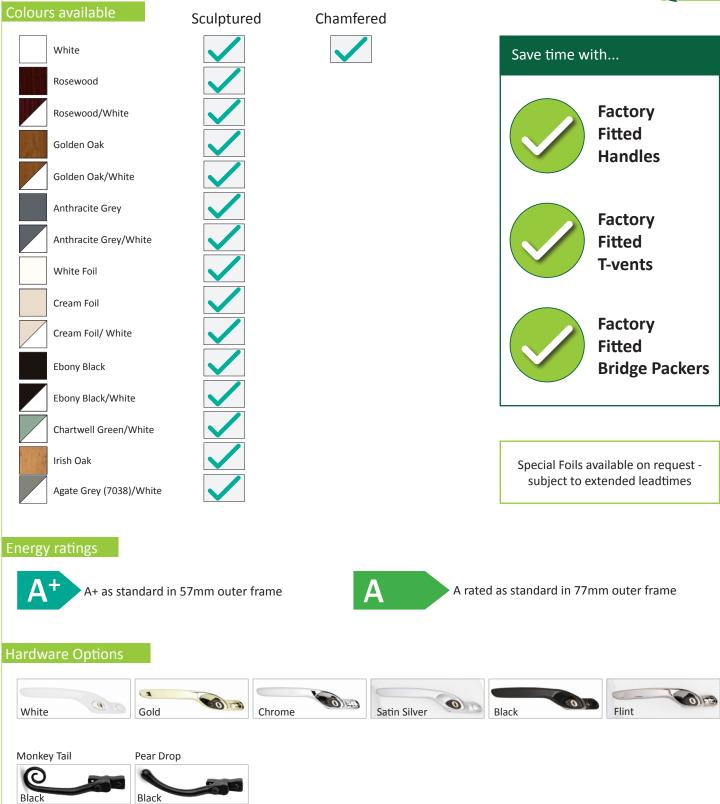

## Standard Spec

Kenrick High Security locks with bi-directional claw window locking Egress easy clean friction stays

57

20mm structural coupler

30mm aluminium low threshold \*

30mm aluminium low threshold \* (use with or without cill)