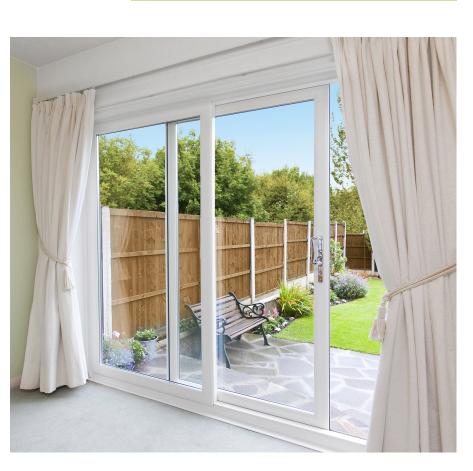

The Liniar patio range is designed for modern living and engineered for the future.

From the ergonomic design to the effortless opening mechanism, the smooth motion and the noiseless glide.

Available in a range of colours and handle options

# ModLok™ patio door provides the very latest technology, built to last!

- Sculptured suite
- 28mm double and triple glazing
- Multi chambered EnergyPlus profiles
- U-values from 1.2 (DGU) and 1.0 (TGU)
- Patented co-ex gasket