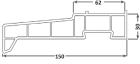

## Cill Sections

85mm cill

150mm cill

180mm cill

Lockable Door Handle

Dummy Door Handle

28mm sculptured bead

Frame & Cill