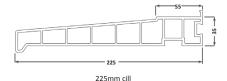

## Cill Sections

85mm cill

150mm cill

180mm cill

Lockable Door Handle

Dummy Door Handle

28mm sculptured bead

Frame & Cill