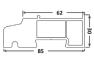

## Cill Sections

85mm cill

150mm cill

180mm cill

Lockable Door Handle

Dummy Door Handle

28mm sculptured bead

Frame & Cill