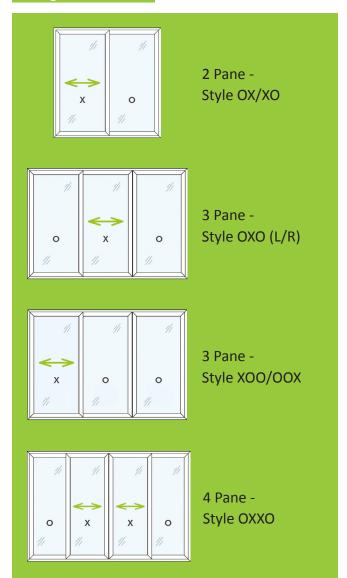

### Configurations

Liniar

White

Gold

Chrome

Black

2 Pane Patio width 1600mm - 2950mm

2 pane patio height 1900mm - 2400mm

3 pane patio width 2400mm - 4345mm

3 pane patio height 1900mm - 2400mm

4 pane patio width 3200mm - 5825mm

4 pane patio height 1900mm - 2400mm