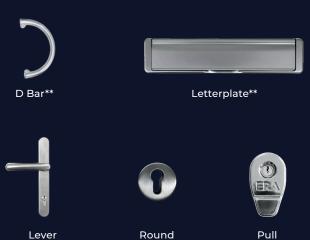

# The hardware finishing touch

Suddenly, everything comes together. Something as small and simple as an escutcheon can make all the difference. From bright contemporary and stylish satin, our Contemporary Range and Sweet Range of hardware complete your customer's perfect door.

### The Contemporary Range

High quality stainless steel and chrome hardware options complete the ultra-modern look for your Virtu-AL composite door with a sleek, premium finish.

Escutcheon\*\*

Pull Escutcheon\*\*

Inline Round Pull Bar\*\* 400/900/1500mm

Inline Flat Pull Bar\*\* 400/900/1500mm