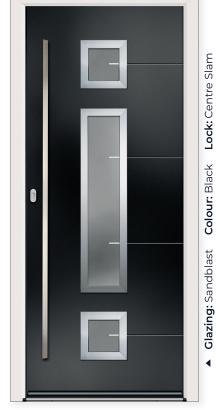

All patterned and decorative glass is triple glazed. Our doors conform to the new Part L requirements which consist of Energy Rating A and a 'U' value of 1.2.

Clear Fora Belice Claro Obscure Bianco

Delio Z3 Х Х Х Х Х Vico V4 Х Х Х Х Vico V4 Solid Como VX Х Х Х Х Χ Como ZY Х Х Х Х Х

Design-a-door at: virtuoso-doors.co.uk

Claro

Como ZY

Glazed

Glazed

Delio Z3 Belice

Delio Z3 Claro

Design-a-door at: virtuoso-doors.co.uk