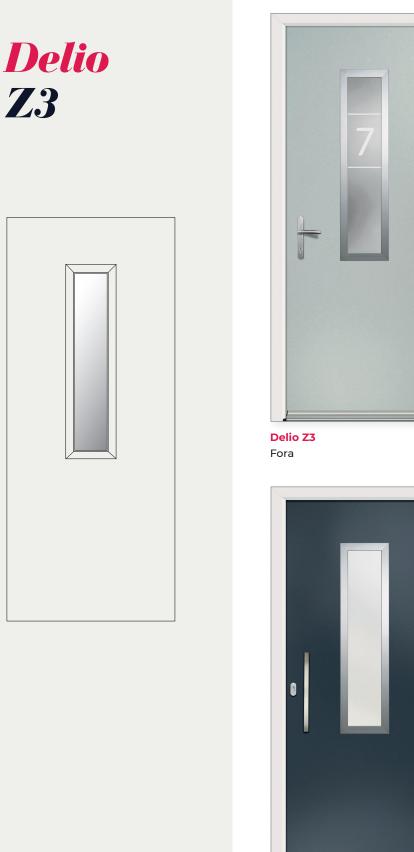

All patterned and decorative glass is triple glazed. Our doors conform to the new Part L requirements which consist of Energy Rating A and a 'U' value of 1.2.

Clear Fora Belice Claro Obscure Bianco

Delio Z3 Х Х Х Х Х Vico V4 Х Х Х Х Vico V4 Solid Como VX Х Х Х Х Χ Como ZY Х Х Х Х Х

Design-a-door at: virtuoso-doors.co.uk

Claro

Como ZY

Glazed

Glazed

Delio Z3 Belice

Delio Z3 Claro

Design-a-door at: virtuoso-doors.co.uk

Design-a-door at: virtuoso-doors.co.uk

Fora