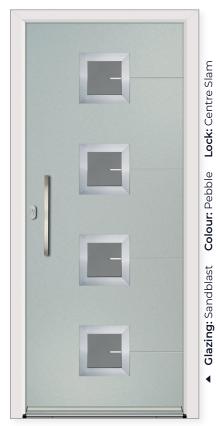

#### Design-a-door at: virtuoso-doors.co.uk

◀

► Clazing: Sandblast Colour: Silver Grey Lock: Centre Slam

Como ZY Cresto

Como

ZY

9 Como ZY

Clazing: Sandblast Colour: Anthracite Lock: Centre Slam ∢