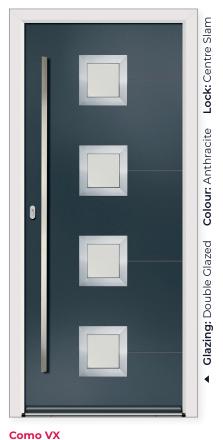

3.

1. Laminated Veneer Lumber (LVL)

- 2. PU Insulated Foamcore
- 3. 5mm Glass Reinforced Plastic (GRP) coating
- 4. Aluminium U rail
- 5. Polyvinyl chloride (PVC) Composite Rail

Como VX Claro

Como VX Cresto