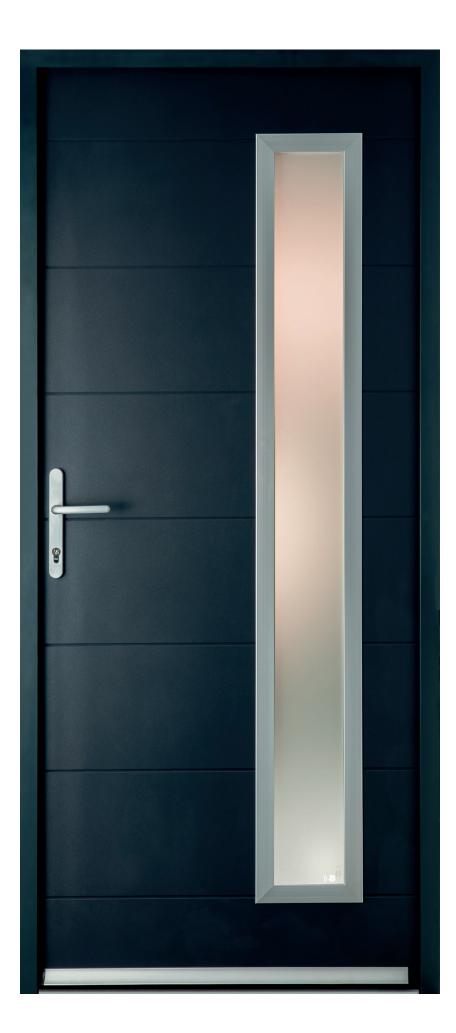

### Aluminium Glass Surround

Complete the contemporary look with sleek aluminium edging for your glazed sections. Available exclusively with Virtu-AL, the anodised aluminium edging beautifully frames your choice of glass.

The visual impact of our Virtu-AL doors is enhanced by the choice of glass. Carefully crafted specialist glass designs have been exclusively created for the Virtu-AL door range, and is supplied with a Warm Edge / Argon Filled / Soft Coat in a double or triple glazed solution.