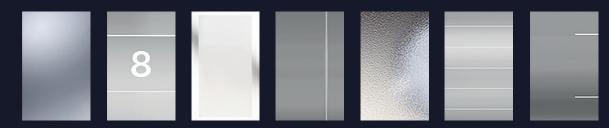

The visual impact of our Virtu-AL doors is enhanced by the choice of glass. Carefully crafted specialist glass designs have been exclusively created for the Virtu-AL door range, and is supplied with a Warm Edge / Argon Filled / Soft Coat in a double or triple glazed solution.

All patterned and decorative glass is triple glazed. Our doors conform to the new Part L requirements which consist of Energy Rating A and a 'U' value of 1.2.

Clear Fora Belice Claro Obscure Bianco

Delio Z3 Х Х Х Х Х Vico V4 Х Х Х Х Vico V4 Solid Como VX Х Х Х Х Χ Como ZY Х Х Х Х Х

### STEP 4 Choose your glass

Select carefully crafted specialist glass from the glazing chart. Our door style pages showcase the best-suited combinations, but if the glass shown isn't with your chosen door style, simply ask us and we'll let you know if it's available.