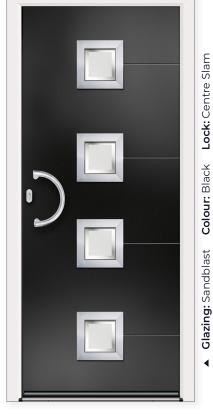

#### Design-a-door at: virtuoso-doors.co.uk

◀

► Clazing: Sandblast Colour: Silver Grey Lock: Centre Slam

Como ZY Cresto

Como

ZY

9 Como ZY

Clazing: Sandblast Colour: Anthracite Lock: Centre Slam ∢

**Z**3

Vico V4 Glazed

13

Vico V4 Bianco

**Vico** V4

Solid

9 Vico V4

Glazing: Sandblast Colour: Slate Lock: Centre Slam ∢