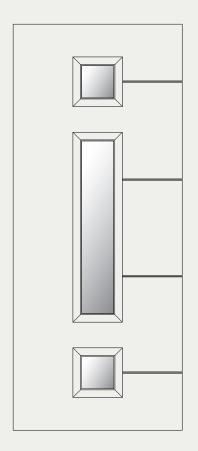

**Z**3

Vico V4 Glazed

13

Vico V4 Bianco

**Vico** V4

Solid

9 Vico V4

Glazing: Sandblast Colour: Slate Lock: Centre Slam ∢