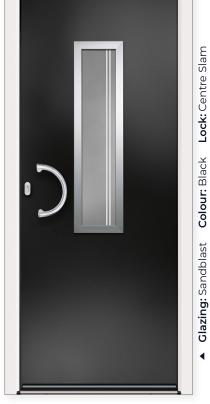

All patterned and decorative glass is triple glazed. Our doors conform to the new Part L requirements which consist of Energy Rating A and a 'U' value of 1.2.

Clear Fora Belice Claro Obscure Bianco

Delio Z3 Х Х Х Х Х Vico V4 Х Х Х Х Vico V4 Solid Como VX Х Х Х Х Χ Como ZY Х Х Х Х Х

#### Design-a-door at: virtuoso-doors.co.uk

◀

► Clazing: Sandblast Colour: Silver Grey Lock: Centre Slam

Como ZY Cresto

Como

ZY

9 Como ZY

Clazing: Sandblast Colour: Anthracite Lock: Centre Slam ∢