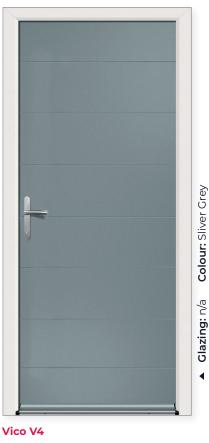

**Z**3

Vico V4 Glazed

13

Vico V4 Bianco

**Vico** V4

Solid

9 Vico V4

Glazing: Sandblast Colour: Slate Lock: Centre Slam ∢