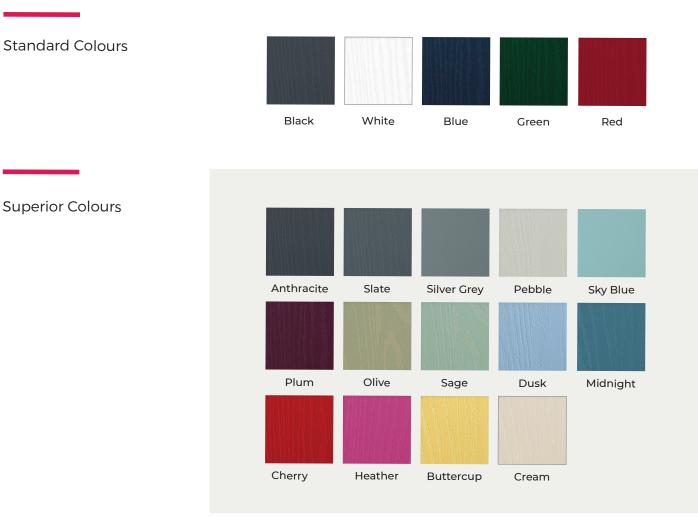

#### Colour

With our high-performance paint technology, we can offer a range of standard colours, superior colours or if a colour is required to match a garage door or any other external colours, then we can provide the door in any RAL colour. It's the attention to detail your customers' homes deserve.

### STEP 3 Choose your colour

Choose from 5 standard colours, 14 superior colours and any RAL colour. Our doors can be powder coated with any RAL colour in our state-ofthe-art paint studio and matched to your customer's home's garage door if desired.