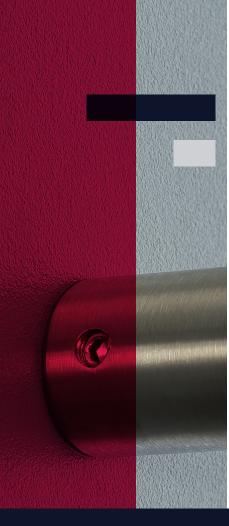

### Aluminium Glass Surround

Complete the contemporary look with sleek aluminium edging for your glazed sections. Available exclusively with Virtu-AL, the anodised aluminium edging beautifully frames your choice of glass.

#### Strong, Safe & Secure

Our Virtu-AL doors are also designed with security in mind and are available with high-security hardware and toughened glass. And to meet PAS24 standards or Secure by Design certification, customers can request that their unique door is fitted with laminated glass to also ensure compliance in line with Approved Document Q for new build. Please speak to us to find out the full range of security options.

Our range of YALE multi-point locking systems are approved by BSI security standards, so our Virtu-AL doors provide ultimate peace of mind for your customers. And for you.

For added comfort, we even offer £1000 in compensation should you experience a break-in by means of snapping our high-security Yale Mantis cylinder. Our cylinders feature a sacrificial cut, ensuring only the tip snaps off if the end is grabbed, leaving inaccessible metal ahead of the central locking mechanism.