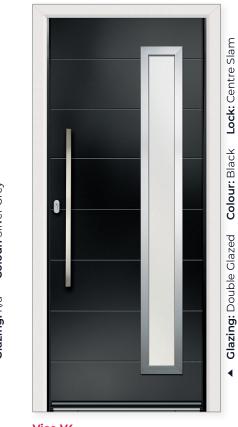

All patterned and decorative glass is triple glazed. Our doors conform to the new Part L requirements which consist of Energy Rating A and a 'U' value of 1.2.

Clear Fora Belice Claro Obscure Bianco

Delio Z3 Х Х Х Х Х Vico V4 Х Х Х Х Vico V4 Solid Como VX Х Х Х Х Χ Como ZY Х Х Х Х Х

**Z**3

Vico V4 Glazed

13

Vico V4 Bianco

**Vico** V4

Solid

9 Vico V4

Glazing: Sandblast Colour: Slate Lock: Centre Slam ∢