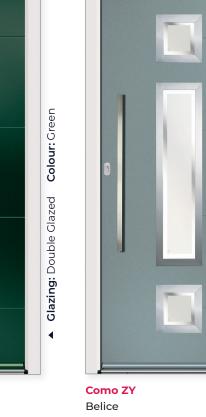

Como VX Belice

#### Design-a-door at: virtuoso-doors.co.uk

◀

► Clazing: Sandblast Colour: Silver Grey Lock: Centre Slam

Como ZY Cresto

Como

ZY

9 Como ZY

Clazing: Sandblast Colour: Anthracite Lock: Centre Slam ∢