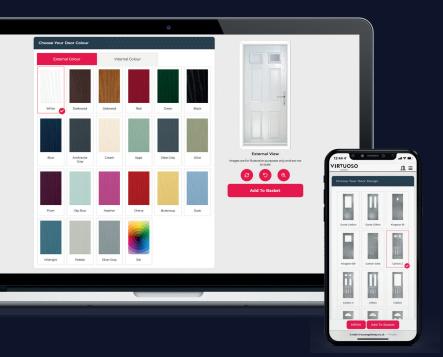

## Design a door

A Virtuoso door is a beautiful addition to your customers' property, but with our 'design-a-door' tool, your customers can choose the style, colour and hardware to create a Virtuoso Virtu-AL door that's uniquely 'theirs'.

Simply visit **virtuoso-doors.co.uk** and select the design-a-door portal, you'll discover a multitude of possibilities in just a few clicks. The process is easy too. Once the door has been configured, add it to the basket, complete a quick form and we'll send you an instant quote and summary for your customer's new door. You can even check its status in the Virtuoso Gateway via your Trade account.

### STEP 1 Choose your door style

Select from our Virtu-AL range of door styles. Use our ranges and style guide to help find the perfect door.

## STEP 2 Choose your frame

Match your new door frame to your windows with a choice of PVCu or Aluminium outer frames.

### STEP 4 Choose your glass

Select carefully crafted specialist glass from the glazing chart. Our door style pages showcase the best-suited combinations, but if the glass shown isn't with your chosen door style, simply ask us and we'll let you know if it's available.

### STEP 5 Choose your hardware

Select your choice of handle, letterplate and door knocker. Choose the Contemporary Range for an ultramodern finish, or our new Sweet Range of hardware for something a little bit special – even a touch of Rose Gold.

### STEP 3 Choose your colour

Choose from 5 standard colours, 14 superior colours and any RAL colour. Our doors can be powder coated with any RAL colour in our state-ofthe-art paint studio and matched to your customer's home's garage door if desired.