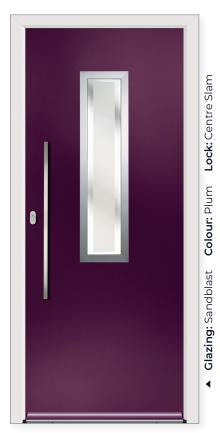

All patterned and decorative glass is triple glazed. Our doors conform to the new Part L requirements which consist of Energy Rating A and a 'U' value of 1.2.

Clear Fora Belice Claro Obscure Bianco

Delio Z3 Х Х Х Х Х Vico V4 Х Х Х Х Vico V4 Solid Como VX Х Х Х Х Χ Como ZY Х Х Х Х Х

Design-a-door at: virtuoso-doors.co.uk

Claro

Como ZY

Glazed

Glazed

Delio Z3 Belice

Delio Z3 Claro

Design-a-door at: virtuoso-doors.co.uk