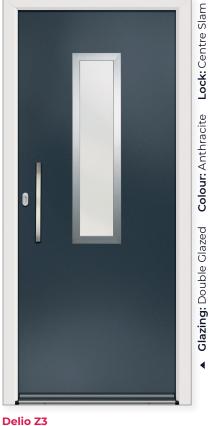

All patterned and decorative glass is triple glazed. Our doors conform to the new Part L requirements which consist of Energy Rating A and a 'U' value of 1.2.

Clear Fora Belice Claro Obscure Bianco

Delio Z3 Х Х Х Х Х Vico V4 Х Х Х Х Vico V4 Solid Como VX Х Х Х Х Χ Como ZY Х Х Х Х Х

Design-a-door at: virtuoso-doors.co.uk

Claro

Como ZY

Glazed

Glazed

Delio Z3 Belice

Delio Z3 Claro

Design-a-door at: virtuoso-doors.co.uk