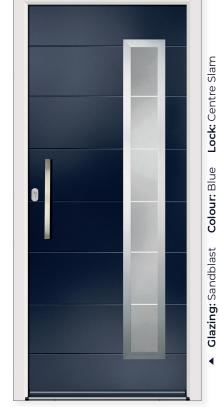

#### Design-a-door at: virtuoso-doors.co.uk

◀

► Clazing: Sandblast Colour: Silver Grey Lock: Centre Slam

Como ZY Cresto

Como

ZY

9 Como ZY

Clazing: Sandblast Colour: Anthracite Lock: Centre Slam ∢