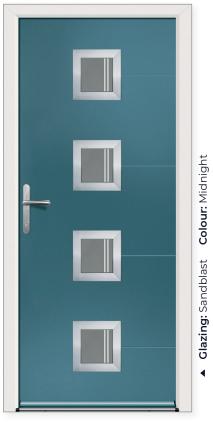

#### Design-a-door at: virtuoso-doors.co.uk

◀

► Clazing: Sandblast Colour: Silver Grey Lock: Centre Slam

Como ZY Cresto

Como

ZY

9 Como ZY

Clazing: Sandblast Colour: Anthracite Lock: Centre Slam ∢