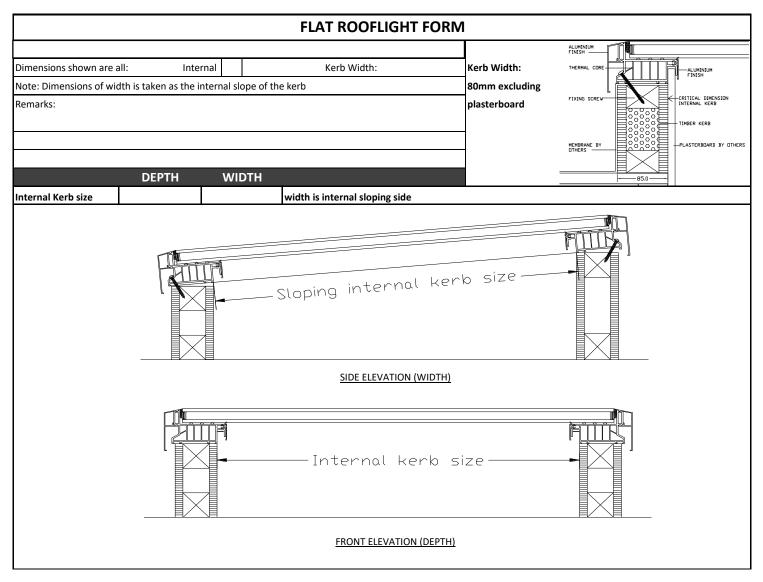

Email

Please note the Atlas Rooflight must be installed at a minimum pitch of 5 degrees.