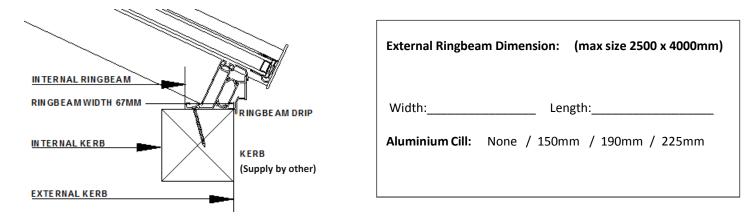

Email

Please note the Atlas Rooflight must be installed at a minimum pitch of 5 degrees.