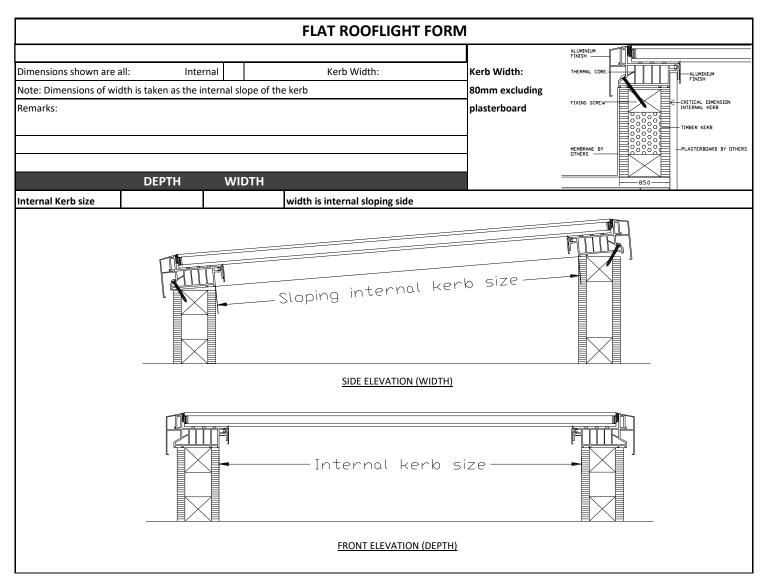

|
| Non Stock Ral colour |  |                   |  |  |  |  |
| External RAL:        |  | Finish            |  |  |  |  |
| Internal RAL:        |  | Finish            |  |  |  |  |

| Double Glazed - 6/16/6 (28mm units)                       |  |  |  |  |  |
|-----------------------------------------------------------|--|--|--|--|--|
| Standard clear tough/Low e (U value 1.0W/m2K)             |  |  |  |  |  |
| Activ neutral solar/Low e (U value 1.0W/m2K)              |  |  |  |  |  |
| Activ blue solar/Low e (U Value 1.0W/m2K                  |  |  |  |  |  |
| Spacer Bar                                                |  |  |  |  |  |
| Black aluminium spacer - no silver perimeter line visible |  |  |  |  |  |
| Black warm edge: Note a silver line is visible externally |  |  |  |  |  |



Please note the Atlas Rooflight must be installed at a minimum pitch of 5 degrees.