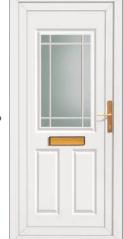

Monsay

Tear Drop

Edwardian Bar

**Torridon** Georgian Bar

**Loyne** Clear/Pattern

HC560

**Greenock Half** 

Diamond Lead Split

**Greenock Half** 

Tear Drop Split

**Loyne** Monsay

**Edinburgh Half** Edwardian Bar

HC560

HC755

**Edinburgh Half** Georgian Bar