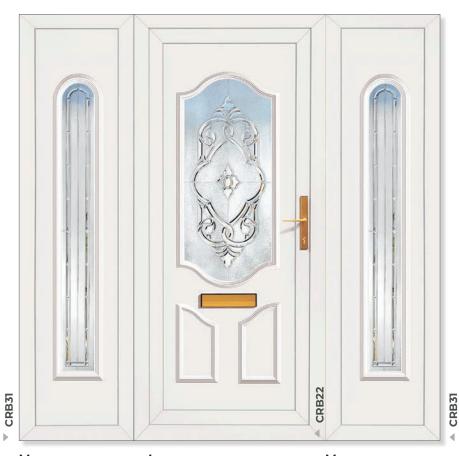

Open up to a superb range of Virtuoso PVCu door panel options, constructed from state-ofthe-art materials, designed to suit every type of door style; from traditional to modern.

Combining the perfect mix of cutting-edge precision engineering and the highest quality PVCu, each door panel is made with incredible accuracy and unrivalled quality.

Complete with a diverse collection of glazing and accessory options, our PVCu panel options give you access to stylish door designs that will enhance the appearance of your customer's home for years to come.

Each door within the collection is custom built with a choice of glazing options. Browse through the following pages and discover the combinations possible with our unrivalled collection of decorative, coloured, bevel, Georgian bar, classic lead, sandblasted (etched) and resin bevel designs.