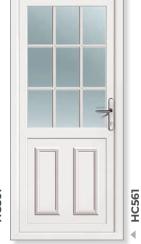

# Other Styles

**Lyon Six** Clear/Pattern

**Gold Reims** 

Zirconia

Glisten

**Lundie** Rousay

16

Rannoch Two Zirconia

**Lundie** Gold Reims

**Shiel** Glisten

HC376

4

**Brora** Crystal Petals

HC365

**Rannoch** Solid