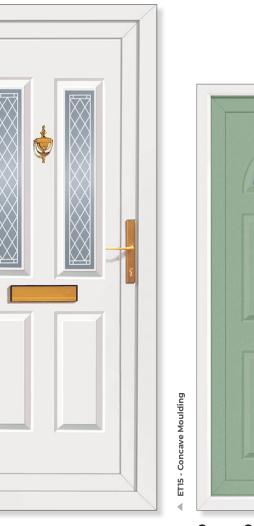

#### **Concave Mouldings**

Our collection of residential doors offers total security coupled with excellent thermal and acoustic properties. Concave moulding reproduces the appearance of a traditional timber door.

**Dundee Half** Boyne

**Dundee Half** Blenvie

**Dundee Half** Ensay

**Carron One** Alva

ET17 - Concave Moulding