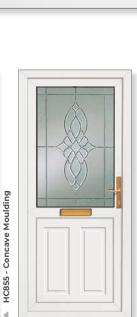

#### **Concave Mouldings**

Our collection of residential doors offers total security coupled with excellent thermal and acoustic properties. Concave moulding reproduces the appearance of a traditional timber door.

## Concave

Concave

Ensay

Blenvie

**Lynne Four** Clear/Pattern

Cannich

Lunna

**Katrine** Edwardian Bar