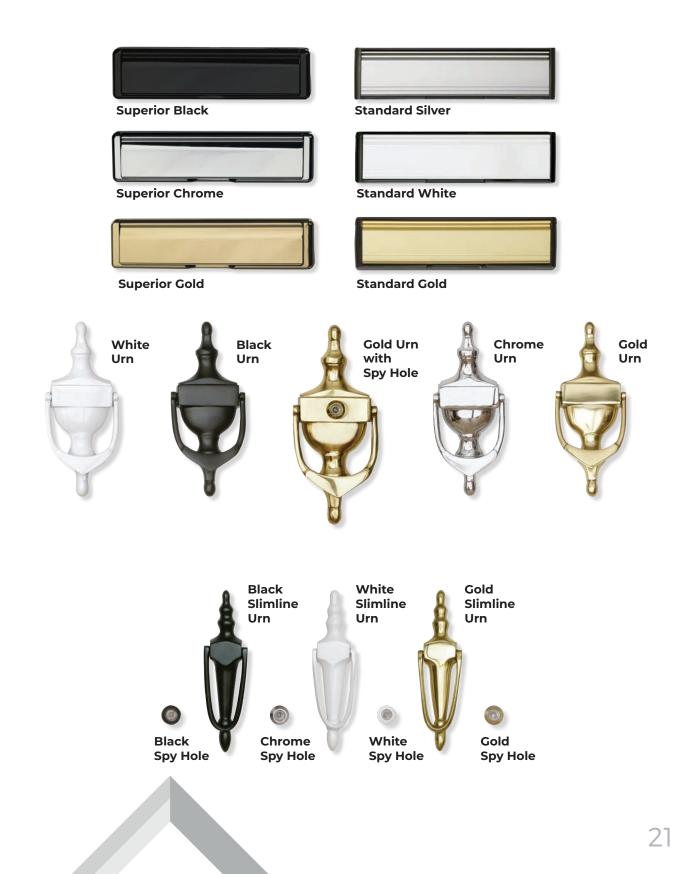

## Accessories

Our distinctive range of accessories are designed to complement our doors for the perfect finishing touch.

Available in a choice of colours: Gold, Silver, Black or White, and Polished Gold or Polished Chrome.