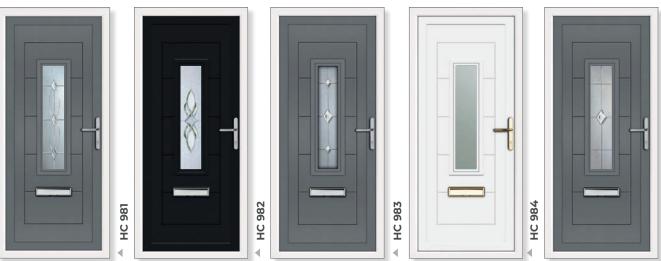

# Other Styles

**Lyon Six** Clear/Pattern

**Gold Reims** 

Zirconia

Glisten

**Lundie** Rousay

16

Rannoch Two Zirconia

**Lundie** Gold Reims

**Shiel** Glisten

HC376

4

**Brora** Crystal Petals

HC365

**Rannoch** Solid