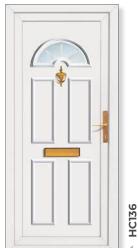

# Other Styles

**Lyon Six** Clear/Pattern

**Gold Reims** 

Zirconia

Glisten

**Lundie** Rousay

16

Rannoch Two Zirconia

**Lundie** Gold Reims

**Shiel** Glisten

HC376

4

**Brora** Crystal Petals

HC365

**Rannoch** Solid