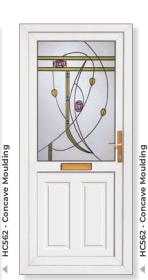

#### **Concave Mouldings**

Our collection of residential doors offers total security coupled with excellent thermal and acoustic properties. Concave moulding reproduces the appearance of a traditional timber door.

## Concave

Concave

Ensay

Blenvie

**Lynne Four** Clear/Pattern

Cannich

Lunna

**Katrine** Edwardian Bar