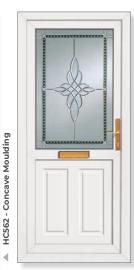

#### **Concave Mouldings**

Our collection of residential doors offers total security coupled with excellent thermal and acoustic properties. Concave moulding reproduces the appearance of a traditional timber door.

## Concave

Concave

Ensay

Blenvie

**Lynne Four** Clear/Pattern

Cannich

Lunna

**Katrine** Edwardian Bar