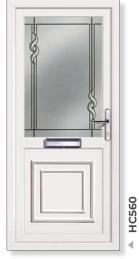

Monsay

Tear Drop

Edwardian Bar

**Torridon** Georgian Bar

**Loyne** Clear/Pattern

HC560

**Greenock Half** 

Diamond Lead Split

**Greenock Half** 

Tear Drop Split

**Loyne** Monsay

**Edinburgh Half** Edwardian Bar

HC560

HC755

**Edinburgh Half** Georgian Bar