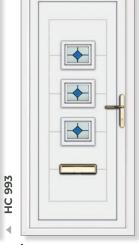

# Melfort

Melfort Traditional Orion

► HC135

**Melfort** Georgian Bar

**Melfort** Belluno

**Melfort** Clear/Pattern

**Melfort** Diamond Lead

**Melfort** Country Rose