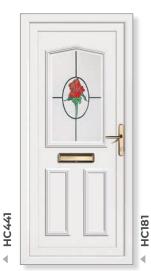

# Melfort

Melfort Traditional Orion

► HC135

**Melfort** Georgian Bar

**Melfort** Belluno

**Melfort** Clear/Pattern

**Melfort** Diamond Lead

**Melfort** Country Rose

**Dundee Half** Boyne

**Dundee Half** Blenvie

**Dundee Half** Ensay

**Carron One** Alva

ET17 - Concave Moulding