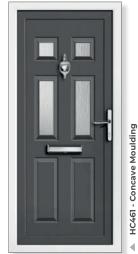

#### **Concave Mouldings**

Our collection of residential doors offers total security coupled with excellent thermal and acoustic properties. Concave moulding reproduces the appearance of a traditional timber door.

## Concave

Concave

Ensay

Blenvie

**Lynne Four** Clear/Pattern

Cannich

Lunna

**Katrine** Edwardian Bar

**Dundee Half** Boyne

**Dundee Half** Blenvie

**Dundee Half** Ensay

**Carron One** Alva

ET17 - Concave Moulding