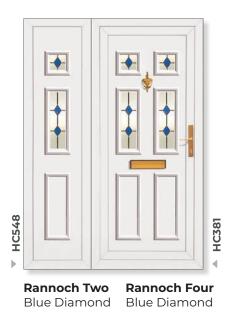

# Other Styles

**Lyon Six** Clear/Pattern

**Gold Reims** 

Zirconia

Glisten

**Lundie** Rousay

16

Rannoch Two Zirconia

**Lundie** Gold Reims

**Shiel** Glisten

HC376

4

**Brora** Crystal Petals

HC365

**Rannoch** Solid