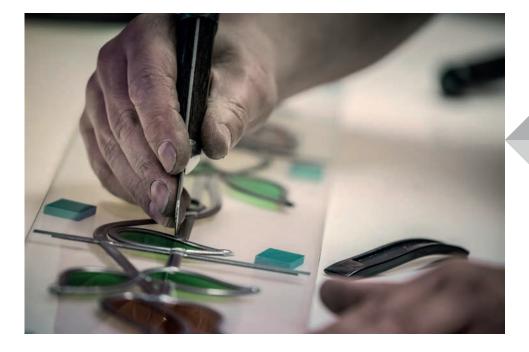

# Glass Collection

#### Lead & Film

This hand-applied technique replicates the look of stained glass windows.

#### **Glass Bevels**

A combination of handcrafted glass bevels and lead added to a backing glass of your choice.